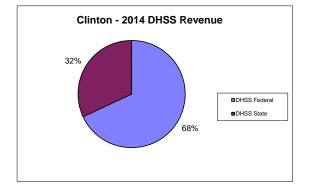

## **Clinton County Health Department**

| COUNTY<br>Fiscal Year                                 | Revenue Source     | Clinton<br>2014                         | Percent of<br>Agency's<br>Total | Population<br>10,000-24,999<br>Ave. Percentage | Statewide<br>2014 Average<br>Percentage |
|-------------------------------------------------------|--------------------|-----------------------------------------|---------------------------------|------------------------------------------------|-----------------------------------------|
| Beginning Balance                                     |                    | \$665,271                               | 1000                            | ge                                             | rereeninge                              |
| Local Revenues                                        |                    | + + + + + + + + + + + + + + + + + + + + |                                 |                                                |                                         |
| Taxes                                                 |                    | \$305,220                               | 47.48%                          | 34.18%                                         | 45.54%                                  |
| Interest                                              |                    | \$1,554                                 | 0.24%                           | 0.37%                                          | 0.32%                                   |
| Vital Records                                         |                    | \$26,837                                | 4.17%                           | 2.31%                                          | 3.00%                                   |
| Donations                                             |                    | \$3,773                                 | 0.59%                           | 0.51%                                          | 0.60%                                   |
| Fees                                                  |                    |                                         | 0.00%                           | 2.37%                                          | 4.41%                                   |
| Other                                                 |                    | \$33,582                                | 5.22%                           | 3.69%                                          | 5.58%                                   |
| Total Local Revenues                                  |                    | \$370,966                               | 57.70%                          | 43.42%                                         | 59.45%                                  |
| DHSS Revenues                                         |                    |                                         |                                 |                                                |                                         |
| Core Public Health                                    | State              | \$53,058                                | 8.25%                           | 6.42%                                          | 3.78%                                   |
| Immunizations/Vaccine                                 | State              |                                         | 0.00%                           | 0.00%                                          | 0.05%                                   |
| Immunizations/Vaccine                                 | Federal            | ¢10.002                                 | 0.00%                           | 0.09%                                          | 0.33%                                   |
| MCH                                                   | Federal            | \$18,983                                | 2.95%                           | 2.60%                                          | 1.39%                                   |
| School Health                                         | State              | ¢00 200                                 | 0.00%                           | 0.02%                                          | 0.01%                                   |
| WIC Administration<br>Child Care Inspections          | Federal<br>Federal | \$80,298                                | 12.49%<br>0.25%                 | 13.47%<br>0.25%                                | 7.61%                                   |
| Child Care Inspections<br>Child Care Nurse Consultant | Federal            | \$1,580<br>\$5,518                      | 0.25%                           | 0.25%                                          | 0.20%                                   |
| AIDS Funding                                          | Federal            | 93,318                                  | 0.86%                           | 0.29%                                          | 2.76%                                   |
| CERT                                                  | Federal            | \$22,837                                | 3.55%                           | 2.19%                                          | 2.70%                                   |
| BCCCP/Show Me Healthy Women                           | State              | φ <u>2</u> 2,057                        | 0.00%                           | 0.03%                                          | 0.03%                                   |
| BCCCP/Show Me Healthy Women                           | Federal            |                                         | 0.00%                           | 0.33%                                          | 0.05%                                   |
| Chronic Disease Prevention                            | State              |                                         | 0.00%                           | 0.00%                                          | 0.00%                                   |
| Chronic Disease Prevention                            | Federal            |                                         | 0.00%                           | 0.15%                                          | 0.09%                                   |
| Worksite Inventory                                    | Federal            |                                         | 0.00%                           | 0.00%                                          | 0.00%                                   |
| Other DHSS                                            | State              | \$25,207                                | 3.92%                           | 0.58%                                          | 0.41%                                   |
| Other DHSS                                            | Federal            | \$37,342                                | 5.81%                           | 3.11%                                          | 2.10%                                   |
| Other DHSS                                            | Other Sources      |                                         | 0.00%                           | 0.01%                                          | 0.01%                                   |
| Total DHSS Federal                                    |                    | \$166,558                               | 25.91%                          | 22.49%                                         | 16.89%                                  |
| Total DHSS State                                      |                    | \$78,265                                | 12.17%                          | 7.03%                                          | 4.31%                                   |
| Total DHSS Other                                      |                    | \$0                                     | 0.00%                           | 0.01%                                          | 0.01%                                   |
| Total DHSS Combined Revenues                          |                    | \$244,823                               | 38.08%                          | 29.53%                                         | 21.22%                                  |
| Other Revenues                                        |                    | φ244,025                                | 50.0070                         | 27.5576                                        | 21.227                                  |
| Medicaid/MC+ (Non-Home Health)                        |                    | \$25.667                                | 3.99%                           | 3.18%                                          | 3.35%                                   |
| Medicare - (Non-Home Health)                          |                    | \$23,007                                | 0.11%                           | 1.31%                                          | 0.42%                                   |
| Family Planning Title X                               |                    | \$720                                   | 0.00%                           | 0.32%                                          | 0.38%                                   |
| Other MO Departments (DOC,                            |                    |                                         | 0.0070                          | 0.5270                                         | 0.50%                                   |
| DESE, etc.)                                           |                    |                                         | 0.00%                           | 0.22%                                          | 0.05%                                   |
| Insurance Billing                                     |                    | \$700                                   | 0.11%                           | 0.73%                                          | 0.03%                                   |
| Other Public Health Revenue                           |                    | \$700                                   | 0.1170                          | 0.7570                                         | 0.237                                   |
| Total (attach detail)                                 |                    |                                         | 0.00%                           | 2.99%                                          | 7.76%                                   |
| Home Health (all pymt. sources)                       |                    |                                         | 0.00%                           | 8.80%                                          | 2.96%                                   |
| Home Maker (all pymt. sources)                        |                    |                                         | 0.00%                           | 4.94%                                          | 1.96%                                   |
| Other Non-Public Health Revenue                       |                    |                                         | 0.0070                          | <i>)</i> -7/0                                  | 1.70%                                   |
| Total (attach detail)                                 |                    |                                         | 0.00%                           | 4.54%                                          | 2.22%                                   |
| Total Other Revenue                                   |                    | \$27,086                                | 4.21%                           | 27.05%                                         | 19.33%                                  |
| Total Revenue All Sources                             |                    | \$642,875                               | 100.00%                         | 100.00%                                        | 100.00%                                 |
| Expenditures                                          |                    | 90 <del>1</del> 2,073                   | 100.00%                         | 100.00%                                        | 100.00%                                 |
| Salaries/Wages                                        |                    | \$375,572                               | 64.30%                          | 57.40%                                         | 47.94%                                  |
|                                                       |                    |                                         | 64.30%<br>25.46%                | 57.40%<br>14.37%                               | 47.94%                                  |
| Fringe Benefits<br>Supplies/Equipment                 |                    | \$148,718<br>\$20,160                   | 25.46%                          | 6.61%                                          | 6.93%                                   |
| Contracted Services                                   |                    | \$20,160<br>\$8,077                     | 5.45%<br>1.38%                  | 4.40%                                          | 0.93%                                   |
| Travel                                                |                    | \$12,654                                | 2.17%                           | 2.01%                                          | 17.43%                                  |
| Utilities/Rent                                        |                    | \$9,477                                 | 1.62%                           | 2.01%                                          | 1.10%                                   |
| Election Costs                                        |                    | φ <b>2</b> , <b>-</b> 777               | 0.00%                           | 0.02%                                          | 0.01%                                   |
| Capital Expenditures                                  |                    |                                         | 0.00%                           | 0.94%                                          | 0.91%                                   |
| Other                                                 |                    | \$9,449                                 | 1.62%                           | 12.07%                                         | 7.63%                                   |
| Total Expenditures                                    |                    | \$584,107                               | 100.00%                         | 100.00%                                        | 100.00%                                 |
| Accrual Adjustment (+ -)                              |                    |                                         |                                 |                                                |                                         |
| Ending Balance                                        |                    | \$724,040                               |                                 |                                                |                                         |
| Population                                            |                    | 20,571                                  |                                 |                                                |                                         |
|                                                       |                    | \$31.25                                 |                                 |                                                |                                         |
| Per Capita Public Health Revenue                      |                    | φJ1.2J                                  |                                 |                                                |                                         |