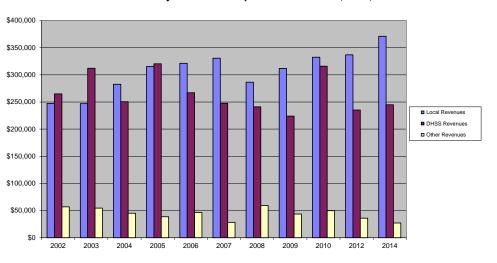

|
| Population                                            |                    | 20,571                                  |                                 |                                                |                                         |
|                                                       |                    | \$31.25                                 |                                 |                                                |                                         |
| Per Capita Public Health Revenue                      |                    | φJ1.2J                                  |                                 |                                                |                                         |

Clinton County Revenue Comparison 2002 - 2010, 2012, 2014