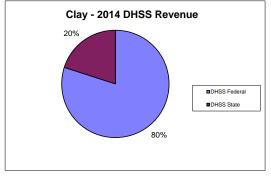

| COUNTY<br>Fiscal Year                                    | Revenue Source   | Clay<br>2014 | Percent of<br>Agency's<br>Total | Population<br>100,000-Over<br>Ave. Percentage | Statewide<br>2014 Average<br>Percentage |
|----------------------------------------------------------|------------------|--------------|---------------------------------|-----------------------------------------------|-----------------------------------------|
| Beginning Balance                                        |                  | \$1,671,112  |                                 |                                               |                                         |
| Local Revenues                                           |                  |              |                                 |                                               |                                         |
| Taxes                                                    |                  | \$3,831,345  | 73.92%                          | 51.84%                                        | 45.54%                                  |
| Interest                                                 |                  | \$30,390     | 0.59%                           | 0.33%                                         | 0.32%                                   |
| Vital Records                                            |                  | \$241,045    | 4.65%                           | 3.17%                                         | 3.00%                                   |
| Donations                                                |                  |              | 0.00%                           | 0.71%                                         | 0.60%                                   |
| Fees                                                     |                  | \$234,654    | 4.53%                           | 5.64%                                         | 4.41%                                   |
| Other                                                    |                  | \$15,519     | 0.30%                           | 6.75%                                         | 5.58%                                   |
| Total Local Revenues                                     |                  | \$4,352,953  | 83.98%                          | 68.44%                                        | 59.45%                                  |
| DHSS Revenues                                            |                  |              |                                 |                                               |                                         |
| Core Public Health                                       | State            | \$34,657     | 0.67%                           | 2.23%                                         | 3.78%                                   |
| Immunizations/Vaccine                                    | State            |              | 0.00%                           | 0.00%                                         | 0.05%                                   |
| Immunizations/Vaccine                                    | Federal          |              | 0.00%                           | 0.47%                                         | 0.33%                                   |
| MCH                                                      | Federal          | \$34,569     | 0.67%                           | 0.72%                                         | 1.39%                                   |
| School Health                                            | State            |              | 0.00%                           | 0.00%                                         | 0.01%                                   |
| WIC Administration                                       | Federal          | \$408,576    | 7.88%                           | 3.39%                                         | 7.61%                                   |
| Child Care Inspections                                   | Federal          | \$0          | 0.00%                           | 0.15%                                         | 0.20%                                   |
| Child Care Nurse Consultant                              | Federal          |              | 0.00%                           | 0.08%                                         | 0.17%                                   |
| AIDS Funding                                             | Federal          | 6110 070     | 0.00%                           | 4.45%                                         | 2.76%                                   |
| CERT                                                     | Federal          | \$110,278    | 2.13%                           | 1.76%                                         | 1.99%                                   |
| BCCCP/Show Me Healthy Women                              | State            | \$3,012      | 0.06%                           | 0.01%                                         | 0.03%                                   |
| BCCCP/Show Me Healthy Women                              | Federal<br>State | \$9,035      | 0.17%                           | 0.13%                                         | 0.25%                                   |
| Chronic Disease Prevention<br>Chronic Disease Prevention | Federal          | \$18,560     | 0.00%<br>0.36%                  | 0.00%<br>0.03%                                | 0.00%<br>0.09%                          |
| Worksite Inventory                                       | Federal          | \$18,500     | 0.30%                           | 0.00%                                         | 0.09%                                   |
| Other DHSS                                               | State            | \$111,011    | 2.14%                           | 0.00%                                         | 0.00%                                   |
| Other DHSS                                               | Federal          | \$13,153     | 0.25%                           | 2.22%                                         | 2.10%                                   |
| Other DHSS                                               | Other Sources    | \$15,155     | 0.23%                           | 0.01%                                         | 0.01%                                   |
| Total DHSS Federal                                       |                  | \$504 171    | 11.46%                          | 13.40%                                        | 16.89%                                  |
|                                                          |                  | \$594,171    |                                 |                                               |                                         |
| Total DHSS State                                         |                  | \$148,680    | 2.87%                           | 2.73%                                         | 4.31%                                   |
| Total DHSS Other                                         |                  | \$0          | 0.00%                           | 0.01%                                         | 0.01%                                   |
| Total DHSS Combined Revenues                             |                  | \$742,851    | 14.33%                          | 16.15%                                        | 21.22%                                  |
| Other Revenues                                           |                  |              |                                 |                                               |                                         |
| Medicaid/MC+ (Non-Home Health)                           |                  | \$50,278     | 0.97%                           | 3.37%                                         | 3.35%                                   |
| Medicare - (Non-Home Health)                             |                  | \$4,703      | 0.09%                           | 0.12%                                         | 0.42%                                   |
| Family Planning Title X                                  |                  |              | 0.00%                           | 0.24%                                         | 0.38%                                   |
| Other MO Departments (DOC,                               |                  |              |                                 |                                               |                                         |
| DESE, etc.)                                              |                  | \$6,853      | 0.13%                           | 0.01%                                         | 0.05%                                   |
| Insurance Billing                                        |                  |              | 0.00%                           | 0.10%                                         | 0.23%                                   |
| Other Public Health Revenue                              |                  |              |                                 |                                               |                                         |
| Total (attach detail)                                    |                  | \$25,761     | 0.50%                           | 11.30%                                        | 7.76%                                   |
| Home Health (all pymt. sources)                          |                  |              | 0.00%                           | 0.00%                                         | 2.96%                                   |
| Home Maker (all pymt. sources)                           |                  |              | 0.00%                           | 0.00%                                         | 1.96%                                   |
| Other Non-Public Health Revenue                          |                  |              |                                 |                                               |                                         |
| Total (attach detail)                                    |                  |              | 0.00%                           | 0.27%                                         | 2.22%                                   |
| Total Other Revenue                                      |                  | \$87,595     | 1.69%                           | 15.41%                                        | 19.33%                                  |
| Total Revenue All Sources                                |                  | \$5,183,399  | 100.00%                         | 100.00%                                       | 100.00%                                 |
| Expenditures                                             |                  |              |                                 |                                               |                                         |
| Salaries/Wages                                           |                  | \$2,723,376  | 55.81%                          | 41.63%                                        | 47.94%                                  |
| Fringe Benefits                                          |                  | \$1,146,034  | 23.48%                          | 16.34%                                        | 16.07%                                  |
| Supplies/Equipment                                       |                  | \$156,638    | 3.21%                           | 7.27%                                         | 6.93%                                   |
| Contracted Services                                      |                  | \$406,203    | 8.32%                           | 25.21%                                        | 17.45%                                  |
| Fravel                                                   |                  | \$34,840     | 0.71%                           | 0.73%                                         | 1.10%                                   |
| Utilities/Rent                                           |                  | \$73,996     | 1.52%                           | 1.64%                                         | 1.95%                                   |
| Election Costs                                           |                  | \$0          | 0.00%                           | 0.00%                                         | 0.01%                                   |
| Capital Expenditures                                     |                  | \$0          | 0.00%                           | 0.77%                                         | 0.91%                                   |
| Other                                                    |                  | \$338,955    | 6.95%                           | 6.40%                                         | 7.63%                                   |
| Total Expenditures                                       |                  | \$4,880,043  | 100.00%                         | 100.00%                                       | 100.00%                                 |
| Accrual Adjustment (+ -)                                 |                  | \$30,899     |                                 |                                               |                                         |
| Ending Balance                                           |                  | \$2,005,366  |                                 |                                               |                                         |
| Population                                               |                  | 112,839      |                                 |                                               |                                         |
| Per Capita Public Health Revenue                         |                  | \$45.94      |                                 |                                               |                                         |
| Tax Rate                                                 |                  | \$0.1000     |                                 |                                               |                                         |
|                                                          |                  |              |                                 |                                               |                                         |