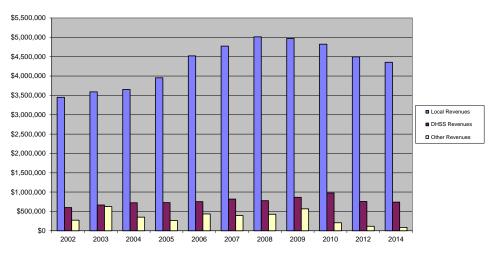

|                                         |
| Per Capita Public Health Revenue                         |                  | \$45.94      |                                 |                                               |                                         |
| Tax Rate                                                 |                  | \$0.1000     |                                 |                                               |                                         |
|                                                          |                  |              |                                 |                                               |                                         |

## Clay County Revenue Comparison 2002 - 2010, 2012, 2014