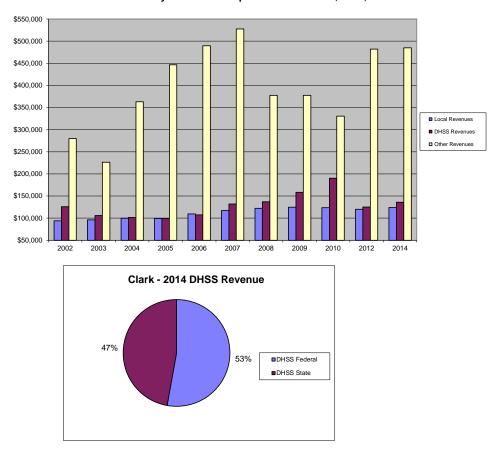

| COUNTY<br>Fiscal Year                          | Revenue Source | Clark<br>2014     | Percent of<br>Agency's<br>Total | Population<br>0-9,999<br>Ave. Percentage | Statewide<br>2014 Average<br>Percentage |
|------------------------------------------------|----------------|-------------------|---------------------------------|------------------------------------------|-----------------------------------------|
| Beginning Balance                              |                | \$349,961         |                                 | 0                                        | 0                                       |
| Local Revenues                                 |                |                   |                                 |                                          |                                         |
| Taxes                                          |                | \$94,641          | 12.70%                          | 33.09%                                   | 45.54%                                  |
| Interest                                       |                | \$2,613           | 0.35%                           | 0.39%                                    | 0.32%                                   |
| Vital Records                                  |                | \$5,947           | 0.80%                           | 1.41%                                    | 3.00%                                   |
| Donations                                      |                | \$0               | 0.00%                           | 0.42%                                    | 0.60%                                   |
| Fees                                           |                | \$20,871          | 2.80%                           | 1.63%                                    | 4.41%                                   |
| Other                                          |                | \$0               | 0.00%                           | 4.58%                                    | 5.58%                                   |
| Total Local Revenues                           |                | \$124,072         | 16.65%                          | 41.52%                                   | 59.45%                                  |
| DHSS Revenues                                  |                | 0121,072          | 10100 /0                        | 1102/0                                   | 571107                                  |
| Core Public Health                             | State          | \$42,166          | 5.66%                           | 8.49%                                    | 3.78%                                   |
| Immunizations/Vaccine                          | State          | \$14,547          | 1.95%                           | 0.13%                                    | 0.05%                                   |
| Immunizations/Vaccine                          | Federal        | \$14,547          | 0.00%                           | 0.13%                                    | 0.03%                                   |
| MCH                                            | Federal        | \$16,350          | 2.19%                           | 3.36%                                    | 1.39%                                   |
| School Health                                  | State          | \$10,550          | 0.00%                           | 0.05%                                    | 0.01%                                   |
| WIC Administration                             | Federal        | \$25 OCE          | 4.81%                           | 7.28%                                    | 7.61%                                   |
|                                                |                | \$35,865          |                                 |                                          |                                         |
| Child Care Inspections                         | Federal        | \$1,320           | 0.18%                           | 0.64%                                    | 0.20%                                   |
| Child Care Nurse Consultant                    | Federal        | \$2,184           | 0.29%                           | 0.35%                                    | 0.17%                                   |
| AIDS Funding                                   | Federal        | ¢10.1-0           | 0.00%                           | 0.11%                                    | 2.76%                                   |
| CERT                                           | Federal        | \$12,158          | 1.63%                           | 2.25%                                    | 1.99%                                   |
| BCCCP/Show Me Healthy Women                    | State          |                   | 0.00%                           | 0.07%                                    | 0.03%                                   |
| BCCCP/Show Me Healthy Women                    | Federal        |                   | 0.00%                           | 0.36%                                    | 0.25%                                   |
| Chronic Disease Prevention                     | State          |                   | 0.00%                           | 0.00%                                    | 0.00%                                   |
| Chronic Disease Prevention                     | Federal        |                   | 0.00%                           | 0.43%                                    | 0.09%                                   |
| Worksite Inventory                             | Federal        |                   | 0.00%                           | 0.00%                                    | 0.00%                                   |
| Other DHSS                                     | State          | \$0               | 0.00%                           | 0.44%                                    | 0.41%                                   |
| Other DHSS                                     | Federal        | \$3,938           | 0.53%                           | 0.67%                                    | 2.10%                                   |
| Other DHSS                                     | Other Sources  | \$0               | 0.00%                           | 0.03%                                    | 0.01%                                   |
| Total DHSS Federal                             |                | \$71,815          | 9.64%                           | 15.63%                                   | 16.89%                                  |
| Total DHSS State                               |                | \$56,713          | 7.61%                           | 9.13%                                    | 4.31%                                   |
| Total DHSS State                               |                | \$50,715          | 0.00%                           | 0.03%                                    | 0.01%                                   |
|                                                |                |                   |                                 |                                          |                                         |
| Total DHSS Combined Revenues                   |                | \$128,528         | 17.25%                          | 24.79%                                   | 21.22%                                  |
| Other Revenues                                 |                |                   |                                 |                                          |                                         |
| Medicaid/MC+ (Non-Home Health)                 |                | \$9,704           | 1.30%                           | 2.37%                                    | 3.35%                                   |
| Medicare - (Non-Home Health)                   |                | \$11,916          | 1.60%                           | 0.66%                                    | 0.42%                                   |
| Family Planning Title X                        |                | \$1,200           | 0.16%                           | 0.25%                                    | 0.38%                                   |
| Other MO Departments (DOC,                     |                |                   |                                 |                                          |                                         |
| DESE, etc.)                                    |                | \$0               | 0.00%                           | 0.00%                                    | 0.05%                                   |
| Insurance Billing                              |                | \$38,492          | 5.17%                           | 0.49%                                    | 0.23%                                   |
| Other Public Health Revenue                    |                | ,                 |                                 |                                          |                                         |
| Total (attach detail)                          |                | \$49,929          | 6.70%                           | 4.13%                                    | 7.76%                                   |
| Home Health (all pymt. sources)                |                | \$346,219         | 46.47%                          | 14.89%                                   | 2.96%                                   |
| Home Maker (all pymt. sources)                 |                | \$34,984          | 40.47%                          | 5.21%                                    | 1.96%                                   |
| Other Non-Public Health Revenue                |                | φ54,704           | <b></b> ./070                   | 5.2170                                   | 1.70%                                   |
| Total (attach detail)                          |                | \$0               | 0.00%                           | 5.70%                                    | 2.22%                                   |
|                                                |                |                   |                                 |                                          |                                         |
| Total Other Revenue                            |                | \$492,444         | 66.10%                          | 33.69%                                   | 19.33%                                  |
| Total Revenue All Sources                      |                | \$745,044         | 100.00%                         | 100.00%                                  | 100.00%                                 |
| Expenditures                                   |                |                   |                                 |                                          |                                         |
| Salaries/Wages                                 |                | \$384,682         | 49.31%                          | 57.63%                                   | 47.94%                                  |
| Fringe Benefits                                |                | \$133,561         | 17.12%                          | 12.93%                                   | 16.07%                                  |
| Supplies/Equipment                             |                | \$44,195          | 5.66%                           | 6.90%                                    | 6.93%                                   |
| Contracted Services                            |                | \$79,967          | 10.25%                          | 8.15%                                    | 17.45%                                  |
| Travel                                         |                | \$32,079          | 4.11%                           | 2.73%                                    | 1.10%                                   |
| Utilities/Rent                                 |                | \$8,541           | 1.09%                           | 2.20%                                    | 1.95%                                   |
| Election Costs                                 |                | \$0,541           | 0.00%                           | 0.09%                                    | 0.01%                                   |
| Capital Expenditures                           |                | \$0               | 0.00%                           | 0.99%                                    | 0.91%                                   |
| Other                                          |                | \$97.173          | 12.45%                          | 8.38%                                    | 7.63%                                   |
| Total Expenditures                             |                | \$780,198         | 100.00%                         | 100.00%                                  | 100.00%                                 |
| Accrual Adjustment (+ -)                       |                | <i>\$</i> ,00,170 | 100.0070                        | 100.0070                                 | 100.007                                 |
| Ending Balance                                 |                | \$314,807         |                                 |                                          |                                         |
| 0                                              |                | 6,910             |                                 |                                          |                                         |
| Population                                     |                |                   |                                 |                                          |                                         |
| Population<br>Per Capita Public Health Revenue |                | \$52.65           |                                 |                                          |                                         |

## Clark County Revenue Comparison 2002 - 2010, 2012, 2014