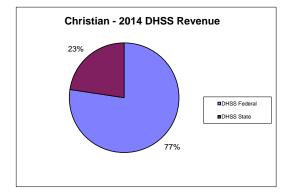

## **Christian County Health Department**

| COUNTY<br>Fiscal Year                              | Revenue Source     | Christian<br>2014    | Percent of<br>Agency's<br>Total | Population<br>50,000-99,999<br>Ave. Percentage | Statewide<br>2014 Average<br>Percentage |
|----------------------------------------------------|--------------------|----------------------|---------------------------------|------------------------------------------------|-----------------------------------------|
| Beginning Balance                                  |                    | \$1,369,025          | 10                              | . res researinge                               | rereeninge                              |
| Local Revenues                                     |                    |                      |                                 |                                                |                                         |
| Taxes                                              |                    | \$470,737            | 44.29%                          | 41.52%                                         | 45.54%                                  |
| Interest                                           |                    | \$2,673              | 0.25%                           | 0.13%                                          | 0.32%                                   |
| Vital Records                                      |                    | \$47,018             | 4.42%                           | 3.64%                                          | 3.00%                                   |
| Donations<br>Fees                                  |                    | \$771                | 0.07%<br>1.42%                  | 0.06%<br>3.45%                                 | 0.60%<br>4.41%                          |
| Other                                              |                    | \$15,100<br>\$63,206 | 5.95%                           | 5.80%                                          | 5.58%                                   |
| Total Local Revenues                               |                    | \$599,504            | 56.41%                          | 54.60%                                         | 59.45%                                  |
| DHSS Revenues                                      |                    | 4077,000             |                                 |                                                |                                         |
| Core Public Health                                 | State              | \$101,537            | 9.55%                           | 4.64%                                          | 3.78%                                   |
| Immunizations/Vaccine                              | State              | 4-0-,00              | 0.00%                           | 0.00%                                          | 0.05%                                   |
| Immunizations/Vaccine                              | Federal            |                      | 0.00%                           | 0.00%                                          | 0.33%                                   |
| MCH                                                | Federal            | \$31,159             | 2.93%                           | 1.62%                                          | 1.39%                                   |
| School Health                                      | State              |                      | 0.00%                           | 0.00%                                          | 0.01%                                   |
| WIC Administration                                 | Federal            | \$257,969            | 24.27%                          | 14.25%                                         | 7.61%                                   |
| Child Care Inspections Child Care Nurse Consultant | Federal<br>Federal | \$6,840<br>\$6,438   | 0.64%<br>0.61%                  | 0.19%<br>0.23%                                 | 0.20%<br>0.17%                          |
| AIDS Funding                                       | Federal            | \$0,436              | 0.00%                           | 1.27%                                          | 2.76%                                   |
| CERT                                               | Federal            | \$44,315             | 4.17%                           | 2.22%                                          | 1.99%                                   |
| BCCCP/Show Me Healthy Women                        | State              | ψ,σ.το               | 0.00%                           | 0.13%                                          | 0.03%                                   |
| BCCCP/Show Me Healthy Women                        | Federal            |                      | 0.00%                           | 0.35%                                          | 0.25%                                   |
| Chronic Disease Prevention                         | State              |                      | 0.00%                           | 0.00%                                          | 0.00%                                   |
| Chronic Disease Prevention                         | Federal            |                      | 0.00%                           | 0.04%                                          | 0.09%                                   |
| Worksite Inventory                                 | Federal            | 40                   | 0.00%                           | 0.00%                                          | 0.00%                                   |
| Other DHSS<br>Other DHSS                           | State<br>Federal   | \$0<br>\$540         | 0.00%                           | 0.25%                                          | 0.41%<br>2.10%                          |
| Other DHSS                                         | Other Sources      | \$540<br>\$0         | 0.05%<br>0.00%                  | 1.41%<br>0.00%                                 | 0.01%                                   |
| Total DHSS Federal                                 |                    | \$347,261            | 32.68%                          | 21.60%                                         | 16.89%                                  |
| Total DHSS State                                   |                    |                      | 9.55%                           | 5.02%                                          | 4.31%                                   |
| Total DHSS State                                   |                    | \$101,537            |                                 | 0.00%                                          |                                         |
|                                                    |                    | \$0                  | 0.00%                           |                                                | 0.01%                                   |
| Total DHSS Combined Revenues                       |                    | \$448,798            | 42.23%                          | 26.62%                                         | 21.22%                                  |
| Other Revenues Medicaid/MC+ (Non-Home Health)      |                    | \$14,465             | 1.36%                           | 4.02%                                          | 3.35%                                   |
| Medicare - (Non-Home Health)                       |                    | \$14,403             | 0.00%                           | 0.38%                                          | 0.42%                                   |
| Family Planning Title X                            |                    |                      | 0.00%                           | 0.25%                                          | 0.38%                                   |
| Other MO Departments (DOC,                         |                    |                      | 0.0070                          | 0.2570                                         | 0.3070                                  |
| DESE, etc.)                                        |                    |                      | 0.00%                           | 0.02%                                          | 0.05%                                   |
| Insurance Billing                                  |                    |                      | 0.00%                           | 0.00%                                          | 0.23%                                   |
| Other Public Health Revenue                        |                    |                      | ******                          |                                                |                                         |
| Total (attach detail)                              |                    |                      | 0.00%                           | 1.31%                                          | 7.76%                                   |
| Home Health (all pymt. sources)                    |                    |                      | 0.00%                           | 3.64%                                          | 2.96%                                   |
| Home Maker (all pymt. sources)                     |                    |                      | 0.00%                           | 0.00%                                          | 1.96%                                   |
| Other Non-Public Health Revenue                    |                    |                      |                                 |                                                |                                         |
| Total (attach detail)                              |                    |                      | 0.00%                           | 9.16%                                          | 2.22%                                   |
| Total Other Revenue                                | !                  | \$14,465             | 1.36%                           | 18.78%                                         | 19.33%                                  |
| Total Revenue All Sources                          |                    | \$1,062,768          | 100.00%                         | 100.00%                                        | 100.00%                                 |
| Expenditures                                       |                    |                      |                                 |                                                |                                         |
| Salaries/Wages                                     |                    | \$532,273            | 51.07%                          | 54.01%                                         | 47.94%                                  |
| Fringe Benefits                                    |                    | \$174,997            | 16.79%                          | 17.11%                                         | 16.07%                                  |
| Supplies/Equipment                                 |                    | \$76,992             | 7.39%                           | 4.26%                                          | 6.93%                                   |
| Contracted Services<br>Travel                      |                    | \$25,403<br>\$5,884  | 2.44%<br>0.56%                  | 11.84%<br>0.95%                                | 17.45%<br>1.10%                         |
| Utilities/Rent                                     |                    | \$32,324             | 3.10%                           | 3.01%                                          | 1.10%                                   |
| Election Costs                                     |                    | 452,524              | 0.00%                           | 0.04%                                          | 0.01%                                   |
| Capital Expenditures                               |                    | \$71,035             | 6.82%                           | 1.20%                                          | 0.91%                                   |
| Other                                              |                    | \$123,301            | 11.83%                          | 7.58%                                          | 7.63%                                   |
| Total Expenditures                                 |                    | \$1,042,208          | 100.00%                         | 100.00%                                        | 100.00%                                 |
| Accrual Adjustment (+ -)<br>Ending Balance         |                    | \$1,389,584          |                                 |                                                |                                         |
| Population                                         |                    | 80,899               |                                 |                                                |                                         |
| Per Capita Public Health Revenue                   |                    | \$13.14              |                                 |                                                |                                         |
| Tax Rate                                           |                    | \$0.0444             |                                 |                                                |                                         |
|                                                    |                    |                      |                                 |                                                |                                         |