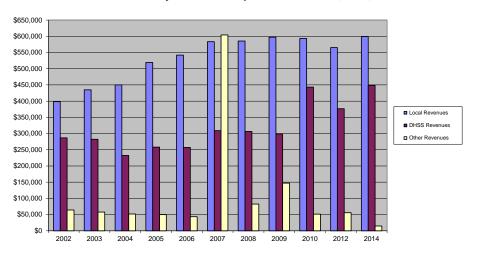

|                                         |
| Per Capita Public Health Revenue                   |                    | \$13.14              |                                 |                                                |                                         |
| Tax Rate                                           |                    | \$0.0444             |                                 |                                                |                                         |
|                                                    |                    |                      |                                 |                                                |                                         |

## Christian County Revenue Comparison 2002 - 2010, 2012, 2014