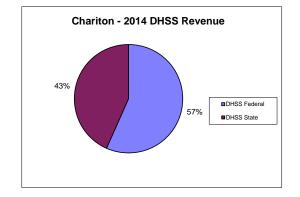

| Total  Ave. Percentage    Beginning Balance  \$298,17    Local Revenues  \$298,17    Taxes  \$174,853  48,93%  33.09%    Interest  \$767  0.21%  0.39%    Vital Records  \$8,875  2.48%  1.41%    Donations  \$0  0.00%  0.42%    Fees  \$44,813  1.35%  1.63%    Other  \$445,926  12.85%  44.58%    DHSS Revenues  \$235,524  65.82%  44.58%    Immunizations/Vaccine  State  \$43,749  12.24%  8.49%    Immunizations/Vaccine  Federal  \$16,218  4.54%  3.36%    School Health  State  0.00%  0.13%    MICH ministration  Federal  \$16,218  4.54%  3.36%    School Health  State  0.00%  0.05%  0.05%    MICA dministration  Federal  \$25,502  6.30%  7.28%    Child Care Inspections  Federal  \$50.31  1.41% <th< th=""><th>Percentage<br/>45.54%<br/>0.32%<br/>0.60%<br/>4.41%<br/>5.58%<br/>59.45%</th></th<> | Percentage<br>45.54%<br>0.32%<br>0.60%<br>4.41%<br>5.58%<br>59.45% |
|-------------------------------------------------------------------------------------------------------------------------------------------------------------------------------------------------------------------------------------------------------------------------------------------------------------------------------------------------------------------------------------------------------------------------------------------------------------------------------------------------------------------------------------------------------------------------------------------------------------------------------------------------------------------------------------------------------------------------------------------------------------------------------------------------------------------------|--------------------------------------------------------------------|
| $\begin{array}{c ccccccccccccccccccccccccccccccccccc$                                                                                                                                                                                                                                                                                                                                                                                                                                                                                                                                                                                                                                                                                                                                                                   | 0.32%<br>3.00%<br>0.60%<br>4.41%<br>5.58%                          |
| $\begin{tabular}{ c c c c c c c } & $$767 & 0.21\% & 0.39\% \\ \hline $$101 Records & $$8,875 & 2.48\% & 1.41\% \\ \hline $$000 nations & $$0 & 0.00\% & 0.42\% \\ \hline $$Fees & $$4,813 & 1.35\% & 1.63\% \\ \hline $$0ther & $$45,926 & 12.85\% & 4.58\% \\ \hline $$Total Local Revenues & $$235,234 & 65.82\% & 41.52\% \\ \hline $$DHSS Revenues & $$235,234 & 65.82\% & 41.52\% \\ \hline $$DHSS Revenues & $$235,234 & 65.82\% & 41.52\% \\ \hline $$DHSS Revenues & $$235,234 & 65.82\% & 41.52\% \\ \hline $$DHSS Revenues & $$235,234 & 65.82\% & 41.52\% \\ \hline $$DHSS Revenues & $$$235,234 & 65.82\% & 41.52\% \\ \hline $$DHSS Revenues & $$$$235,234 & 65.82\% & 41.52\% \\ \hline $$DHSS Revenues & $$$$$$$$$$$$$$$$$$$$$$$$$$$$$$$$$$$$                                                           | 0.32%<br>3.00%<br>0.60%<br>4.41%<br>5.58%                          |
| Vital Records  \$8,875  2.48%  1.41%    Donations  \$0  0.00%  0.42%    Sees  \$4,813  1.35%  1.63%    Other  \$4,5926  12.285%  4.58%    Total Local Revenues  \$235,234  65.82%  41.52%    DHSS Revenues    Core Public Health  State  \$43,749  12.24%  8.49%    Immunizations/Vaccine  State  0.00%  0.13%    Immunizations/Vaccine  Federal  \$16,218  4.54%  3.36%    School Health  State  0.00%  0.05%  0.13%    WIC Administration  Federal  \$12,2502  6.30%  7.28%    Child Care Inspections  Federal  \$22,502  6.30%  7.28%  0.64%    Child Care Nurse Consultant  Federal  \$5,023  1.41%  0.35%    AIDS Funding  Federal  \$12,599  3.53%  2.25%                                                                                                                                                         | 3.00%<br>0.60%<br>4.41%<br>5.58%                                   |
| S0  0.00%  0.42%    Fees  \$4,813  1.35%  1.63%    Other  \$45,926  12.85%  4.58%    Total Local Revenues  \$235,234  65.82%  41.52%    DHSS Revenues   22.24%  8.49%    Immunizations/Vaccine  State  0.00%  0.13%    Immunizations/Vaccine  Federal  \$16,218  4.54%    MCH  Federal  \$16,218  4.54%    School Health  State  0.00%  0.13%    MCH  Federal  \$16,218  4.54%  3.36%    School Health  State  0.00%  0.05%    WIC Administration  Federal  \$22,502  6.30%  7.28%    Child Care Inspections  Federal  \$5,023  1.41%  0.35%    AIDS Funding  Federal  \$12,599  3.53%  2.25%                                                                                                                                                                                                                           | 0.60%<br>4.41%<br>5.58%                                            |
| Fees  \$4,813  1.35%  1.63%    Other  \$45,926  12.85%  4.58%    Total Local Revenues  \$235,234  65.82%  41.52%    DHSS Revenues  \$235,234  65.82%  41.52%    DHSS Revenues   \$235,234  65.82%  41.52%    Immunizations/Vaccine  State  0.00%  0.13%    MCH  Federal  \$16,218  4.54%  3.36%    School Health  State  0.00%  0.12%    MCH  Federal  \$16,218  4.54%  3.36%    School Health  State  0.00%  0.05%    WIC Administration  Federal  \$22,502  6.30%  7.28%    Child Care Inspections  Federal  \$870  0.24%  0.64%    Child Care Inspections  Federal  \$870  0.24%  0.64%    Child Care Inspections  Federal  \$0.00%  0.11%  0.35%    AlDS Funding  Federal  \$12,599  3.53%  2.25%                                                                                                                   | 4.41%<br>5.58%                                                     |
| Other  \$45,926  12.85%  4.58%    Total Local Revenues  \$235,234  65.82%  41.52%    DHSS Revenues    Core Public Health  State  \$43,749  12.24%  8.49%    Immunizations/Vaccine  State  0.00%  0.13%    Immunizations/Vaccine  Federal  \$16,218  4.54%  3.36%    OKCH  Federal  \$16,218  4.54%  3.36%    MCH  Federal  \$22,502  6.30%  7.28%    Child Care Inspections  Federal  \$22,502  6.30%  7.28%    Child Care Nurse Consultant  Federal  \$5,023  1.41%  0.35%    AIDS Funding  Federal  \$12,599  3.53%  2.25%                                                                                                                                                                                                                                                                                            | 5.58%                                                              |
| Total Local Revenues  \$235,234  65.82%  41.52%    DHSS Revenues                                                                                                                                                                                                                                                                                                                                                                                                                                                                                                                                                                                                                                                                                                                                                        |                                                                    |
| Total Local Revenues  \$235,234  65.82%  41.52%    DHSS Revenues                                                                                                                                                                                                                                                                                                                                                                                                                                                                                                                                                                                                                                                                                                                                                        |                                                                    |
| DHSS Revenues  5000000000000000000000000000000000000                                                                                                                                                                                                                                                                                                                                                                                                                                                                                                                                                                                                                                                                                                                                                                    |                                                                    |
| Core Public Health  State  \$43,749  12.24%  8.49%    Immunizations/Vaccine  State  0.00%  0.13%    Immunizations/Vaccine  Federal  0.00%  0.12%    MCH  Federal  \$16,218  4.54%  3.36%    School Health  State  0.00%  0.05%    WIC Administration  Federal  \$22,502  6.30%  7.28%    Child Care Inspections  Federal  \$870  0.24%  0.64%    Child Care Inspections  Federal  \$5,023  1.41%  0.35%    AIDS Funding  Federal  \$12,599  3.53%  2.25%                                                                                                                                                                                                                                                                                                                                                                |                                                                    |
| Immunizations/Vaccine  State  0.00%  0.13%    Immunizations/Vaccine  Federal  0.00%  0.12%    MCH  Federal  \$16,218  4.54%  3.36%    School Health  State  0.00%  0.05%    WIC Administration  Federal  \$22,502  6.30%  7.28%    Child Care Inspections  Federal  \$870  0.24%  0.64%    Child Care Nurse Consultant  Federal  \$5,023  1.41%  0.35%    AIDS Funding  Federal  \$12,599  3.53%  2.25%                                                                                                                                                                                                                                                                                                                                                                                                                 | 3.78%                                                              |
| Immunizations/Vaccine  Federal  0.00%  0.12%    MCH  Federal  \$16,218  4.54%  3.36%    School Health  State  0.00%  0.05%    WIC Administration  Federal  \$22,502  6.30%  7.28%    Child Care Inspections  Federal  \$870  0.24%  0.64%    Child Care Nurse Consultant  Federal  \$5,023  1.41%  0.35%    AIDS Funding  Federal  \$12,599  3.53%  2.25%                                                                                                                                                                                                                                                                                                                                                                                                                                                               | 0.05%                                                              |
| MCH  Federal  \$16,218  4.54%  3.36%    School Health  State  0.00%  0.05%    WIC Administration  Federal  \$22,502  6.30%  7.28%    Child Care Inspections  Federal  \$870  0.24%  0.64%    Child Care Nurse Consultant  Federal  \$5,032  1.41%  0.35%    AIDS Funding  Federal  \$12,599  3.53%  2.25%                                                                                                                                                                                                                                                                                                                                                                                                                                                                                                               | 0.33%                                                              |
| School Health  State  0.00%  0.05%    WIC Administration  Federal  \$22,502  6.30%  7.28%    Child Care Inspections  Federal  \$870  0.24%  0.64%    Child Care Nurse Consultant  Federal  \$5,023  1.41%  0.35%    AIDS Funding  Federal  0.00%  0.11%    CERT  Federal  \$12,599  3.53%  2.25%                                                                                                                                                                                                                                                                                                                                                                                                                                                                                                                        | 1.39%                                                              |
| WIC Administration  Federal  \$22,502  6.30%  7.28%    Child Care Inspections  Federal  \$870  0.24%  0.64%    Child Care Nurse Consultant  Federal  \$5,023  1.41%  0.35%    AIDS Funding  Federal  0.00%  0.11%    CERT  Federal  \$12,599  3.53%  2.25%                                                                                                                                                                                                                                                                                                                                                                                                                                                                                                                                                              | 0.01%                                                              |
| Child Care Inspections  Federal  \$870  0.24%  0.64%    Child Care Nurse Consultant  Federal  \$5,023  1.41%  0.35%    AIDS Funding  Federal  0.00%  0.11%    CERT  Federal  \$12,599  3.53%  2.25%                                                                                                                                                                                                                                                                                                                                                                                                                                                                                                                                                                                                                     | 7.61%                                                              |
| Child Care Nurse Consultant  Federal  \$5,023  1.41%  0.35%    AIDS Funding  Federal  0.00%  0.11%    CERT  Federal  \$12,599  3.53%  2.25%                                                                                                                                                                                                                                                                                                                                                                                                                                                                                                                                                                                                                                                                             | 0.20%                                                              |
| AIDS Funding  Federal  0.00%  0.11%    CERT  Federal  \$12,599  3.53%  2.25%                                                                                                                                                                                                                                                                                                                                                                                                                                                                                                                                                                                                                                                                                                                                            | 0.20%                                                              |
| CERT Federal \$12,599 3.53% 2.25%                                                                                                                                                                                                                                                                                                                                                                                                                                                                                                                                                                                                                                                                                                                                                                                       | 2.76%                                                              |
|                                                                                                                                                                                                                                                                                                                                                                                                                                                                                                                                                                                                                                                                                                                                                                                                                         | 2.76%                                                              |
| BCCCP/Show Me Healthy Women State 0.00% 0.07%                                                                                                                                                                                                                                                                                                                                                                                                                                                                                                                                                                                                                                                                                                                                                                           |                                                                    |
| BCCCP/Show Me Healthy Women  State  0.00%  0.07%    BCCCP/Show Me Healthy Women  Federal  0.00%  0.36%                                                                                                                                                                                                                                                                                                                                                                                                                                                                                                                                                                                                                                                                                                                  | 0.03%                                                              |
|                                                                                                                                                                                                                                                                                                                                                                                                                                                                                                                                                                                                                                                                                                                                                                                                                         |                                                                    |
| Chronic Disease Prevention State 0.00% 0.00%                                                                                                                                                                                                                                                                                                                                                                                                                                                                                                                                                                                                                                                                                                                                                                            | 0.00%                                                              |
| Chronic Disease Prevention Federal 0.00% 0.43%                                                                                                                                                                                                                                                                                                                                                                                                                                                                                                                                                                                                                                                                                                                                                                          | 0.09%                                                              |
| Worksite Inventory Federal 0.00% 0.00%                                                                                                                                                                                                                                                                                                                                                                                                                                                                                                                                                                                                                                                                                                                                                                                  | 0.00%                                                              |
| Other DHSS  State  \$0  0.00%  0.44%                                                                                                                                                                                                                                                                                                                                                                                                                                                                                                                                                                                                                                                                                                                                                                                    | 0.41%                                                              |
| Other DHSS Federal \$0 0.00% 0.67%                                                                                                                                                                                                                                                                                                                                                                                                                                                                                                                                                                                                                                                                                                                                                                                      | 2.10%                                                              |
| Other DHSS  Other Sources  \$0  0.00%  0.03%                                                                                                                                                                                                                                                                                                                                                                                                                                                                                                                                                                                                                                                                                                                                                                            | 0.01%                                                              |
| <b>Total DHSS Federal</b> \$57,212 16.01% 15.63%                                                                                                                                                                                                                                                                                                                                                                                                                                                                                                                                                                                                                                                                                                                                                                        | 16.89%                                                             |
| <b>Total DHSS State</b> \$43,749 12.24% 9.13%                                                                                                                                                                                                                                                                                                                                                                                                                                                                                                                                                                                                                                                                                                                                                                           | 4.31%                                                              |
| <b>Total DHSS Other</b> \$0 0.00% 0.03%                                                                                                                                                                                                                                                                                                                                                                                                                                                                                                                                                                                                                                                                                                                                                                                 | 0.01%                                                              |
| Total DHSS Combined Revenues  \$100,962  28.25%  24.79%                                                                                                                                                                                                                                                                                                                                                                                                                                                                                                                                                                                                                                                                                                                                                                 | 21.22%                                                             |
| Other Revenues                                                                                                                                                                                                                                                                                                                                                                                                                                                                                                                                                                                                                                                                                                                                                                                                          | 21.2270                                                            |
|                                                                                                                                                                                                                                                                                                                                                                                                                                                                                                                                                                                                                                                                                                                                                                                                                         | 0.050                                                              |
| Medicaid/MC+ (Non-Home Health) \$6,761 1.89% 2.37%                                                                                                                                                                                                                                                                                                                                                                                                                                                                                                                                                                                                                                                                                                                                                                      | 3.35%                                                              |
| Medicare - (Non-Home Health) \$6,858 1.92% 0.66%                                                                                                                                                                                                                                                                                                                                                                                                                                                                                                                                                                                                                                                                                                                                                                        | 0.42%                                                              |
| Family Planning Title X 0.00% 0.25%                                                                                                                                                                                                                                                                                                                                                                                                                                                                                                                                                                                                                                                                                                                                                                                     | 0.38%                                                              |
| Other MO Departments (DOC,                                                                                                                                                                                                                                                                                                                                                                                                                                                                                                                                                                                                                                                                                                                                                                                              |                                                                    |
| DESE, etc.) 0.00% 0.00%                                                                                                                                                                                                                                                                                                                                                                                                                                                                                                                                                                                                                                                                                                                                                                                                 | 0.05%                                                              |
| Insurance Billing 0.00% 0.49%                                                                                                                                                                                                                                                                                                                                                                                                                                                                                                                                                                                                                                                                                                                                                                                           | 0.23%                                                              |
| Other Public Health Revenue                                                                                                                                                                                                                                                                                                                                                                                                                                                                                                                                                                                                                                                                                                                                                                                             |                                                                    |
| Total (attach detail) \$4,917 1.38% 4.13%                                                                                                                                                                                                                                                                                                                                                                                                                                                                                                                                                                                                                                                                                                                                                                               | 7.76%                                                              |
| Home Health (all pymt. sources) $0.00\%$ 14.89%                                                                                                                                                                                                                                                                                                                                                                                                                                                                                                                                                                                                                                                                                                                                                                         | 2.96%                                                              |
| Home Maker (all pymt. sources) 0.00% 5.21%                                                                                                                                                                                                                                                                                                                                                                                                                                                                                                                                                                                                                                                                                                                                                                              | 1.96%                                                              |
| Other Non-Public Health Revenue                                                                                                                                                                                                                                                                                                                                                                                                                                                                                                                                                                                                                                                                                                                                                                                         | 1.90%                                                              |
| Total (attach detail) \$2,633 0.74% 5.70%                                                                                                                                                                                                                                                                                                                                                                                                                                                                                                                                                                                                                                                                                                                                                                               | 2.22%                                                              |
|                                                                                                                                                                                                                                                                                                                                                                                                                                                                                                                                                                                                                                                                                                                                                                                                                         |                                                                    |
| Total Other Revenue  \$21,170  5.92%  33.69%                                                                                                                                                                                                                                                                                                                                                                                                                                                                                                                                                                                                                                                                                                                                                                            | 19.33%                                                             |
| Total Revenue All Sources  \$357,365  100.00%                                                                                                                                                                                                                                                                                                                                                                                                                                                                                                                                                                                                                                                                                                                                                                           | 100.00%                                                            |
| Expenditures                                                                                                                                                                                                                                                                                                                                                                                                                                                                                                                                                                                                                                                                                                                                                                                                            |                                                                    |
| Salaries/Wages \$196,238 61.55% 57.63%                                                                                                                                                                                                                                                                                                                                                                                                                                                                                                                                                                                                                                                                                                                                                                                  | 47.94%                                                             |
| Fringe Benefits \$69,627 21.84% 12.93%                                                                                                                                                                                                                                                                                                                                                                                                                                                                                                                                                                                                                                                                                                                                                                                  | 16.07%                                                             |
| Supplies/Equipment \$13,756 4.31% 6.90%                                                                                                                                                                                                                                                                                                                                                                                                                                                                                                                                                                                                                                                                                                                                                                                 | 6.93%                                                              |
| Contracted Services \$4,301 1.35% 8.15%                                                                                                                                                                                                                                                                                                                                                                                                                                                                                                                                                                                                                                                                                                                                                                                 | 17.45%                                                             |
| Fravel \$5,771 1.81% 2.73%                                                                                                                                                                                                                                                                                                                                                                                                                                                                                                                                                                                                                                                                                                                                                                                              | 1.10%                                                              |
| Utilities/Rent \$5,433 1.70% 2.20%                                                                                                                                                                                                                                                                                                                                                                                                                                                                                                                                                                                                                                                                                                                                                                                      | 1.95%                                                              |
| Election Costs 0.00% 0.09%                                                                                                                                                                                                                                                                                                                                                                                                                                                                                                                                                                                                                                                                                                                                                                                              | 0.01%                                                              |
| Capital Expenditures 0.00% 0.99%                                                                                                                                                                                                                                                                                                                                                                                                                                                                                                                                                                                                                                                                                                                                                                                        | 0.91%                                                              |
| Capital Expenditures  0.00%  0.39%    Other  \$23,708  7.44%  8.38%                                                                                                                                                                                                                                                                                                                                                                                                                                                                                                                                                                                                                                                                                                                                                     | 7.63%                                                              |
| June  \$23,708  7.447%  8.387%    Total Expenditures  \$318,835  100.00%  100.00%                                                                                                                                                                                                                                                                                                                                                                                                                                                                                                                                                                                                                                                                                                                                       | 100.00%                                                            |
|                                                                                                                                                                                                                                                                                                                                                                                                                                                                                                                                                                                                                                                                                                                                                                                                                         | 100.00%                                                            |
|                                                                                                                                                                                                                                                                                                                                                                                                                                                                                                                                                                                                                                                                                                                                                                                                                         |                                                                    |
|                                                                                                                                                                                                                                                                                                                                                                                                                                                                                                                                                                                                                                                                                                                                                                                                                         |                                                                    |
| Ending Balance \$336,169                                                                                                                                                                                                                                                                                                                                                                                                                                                                                                                                                                                                                                                                                                                                                                                                |                                                                    |
| Ending Balance \$336,169<br>Population 7,628                                                                                                                                                                                                                                                                                                                                                                                                                                                                                                                                                                                                                                                                                                                                                                            |                                                                    |
| Ending Balance \$336,169                                                                                                                                                                                                                                                                                                                                                                                                                                                                                                                                                                                                                                                                                                                                                                                                |                                                                    |