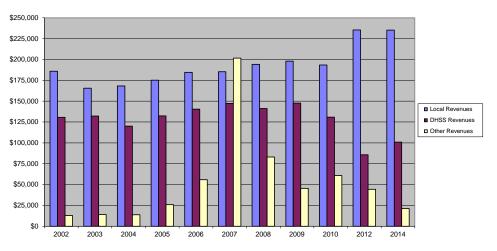

|                                                                    |

## Chariton County Revenue Comparison 2002 - 2010, 2012, 2014