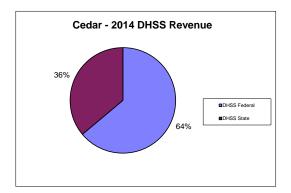

## **Cedar County Health Department**

| COUNTY<br>Fiscal Year                                          | Revenue Source   | Cedar<br>2014       | Percent of<br>Agency's<br>Total | Population<br>10,000-24,999<br>Ave. Percentage | Statewide<br>2014 Average<br>Percentage |
|----------------------------------------------------------------|------------------|---------------------|---------------------------------|------------------------------------------------|-----------------------------------------|
| Beginning Balance                                              |                  | \$26,074            | Total                           | Ave. rerentage                                 | rerentage                               |
| Local Revenues                                                 |                  |                     |                                 |                                                |                                         |
| Taxes                                                          |                  |                     | 0.00%                           | 34.18%                                         | 45.549                                  |
| Interest                                                       |                  |                     | 0.00%                           | 0.37%                                          | 0.329                                   |
| Vital Records                                                  |                  | \$15,671            | 4.35%                           | 2.31%                                          | 3.00%                                   |
| Donations                                                      |                  | \$19,859            | 5.52%                           | 0.51%                                          | 0.60%                                   |
| Fees                                                           |                  | \$9,817             | 2.73%                           | 2.37%                                          | 4.419                                   |
| Other                                                          |                  | \$11,342            | 3.15%                           | 3.69%                                          | 5.589                                   |
| Total Local Revenues                                           |                  | \$56,689            | 15.74%                          | 43.42%                                         | 59.459                                  |
| DHSS Revenues                                                  |                  |                     |                                 |                                                |                                         |
| Core Public Health                                             | State            | \$85,656            | 23.79%                          | 6.42%                                          | 3.789                                   |
| Immunizations/Vaccine                                          | State            |                     | 0.00%                           | 0.00%                                          | 0.059                                   |
| Immunizations/Vaccine                                          | Federal          |                     | 0.00%                           | 0.09%                                          | 0.339                                   |
| MCH                                                            | Federal          | \$16,873            | 4.69%                           | 2.60%                                          | 1.399                                   |
| School Health                                                  | State            | ***                 | 0.00%                           | 0.02%                                          | 0.019                                   |
| WIC Administration                                             | Federal          | \$90,206            | 25.05%                          | 13.47%                                         | 7.619                                   |
| Child Care Inspections                                         | Federal          | \$310               | 0.09%                           | 0.25%                                          | 0.209                                   |
| Child Care Nurse Consultant                                    | Federal          | \$4,817             | 1.34%                           | 0.29%                                          | 0.179                                   |
| AIDS Funding                                                   | Federal          | ¢10.074             | 0.00%                           | 0.00%                                          | 2.769                                   |
| CERT<br>BCCCP/Show Me Healthy Women                            | Federal<br>State | \$18,876            | 5.24%<br>0.00%                  | 2.19%<br>0.03%                                 | 1.999<br>0.039                          |
| BCCCP/Show Me Healthy Women                                    | Federal          | \$6,764             | 1.88%                           | 0.03%                                          | 0.035                                   |
| Chronic Disease Prevention                                     | State            | \$0,704             | 0.00%                           | 0.00%                                          | 0.23                                    |
| Chronic Disease Prevention                                     | Federal          |                     | 0.00%                           | 0.00%                                          | 0.009                                   |
| Worksite Inventory                                             | Federal          |                     | 0.00%                           | 0.13%                                          | 0.099                                   |
| Other DHSS                                                     | State            | \$475               | 0.13%                           | 0.58%                                          | 0.419                                   |
| Other DHSS                                                     | Federal          | \$14,497            | 4.03%                           | 3.11%                                          | 2.109                                   |
| Other DHSS                                                     | Other Sources    | \$14,497            | 0.00%                           | 0.01%                                          | 0.019                                   |
| Total DHSS Federal                                             | Other Sources    | \$152,343           | 42.31%                          | 22.49%                                         | 16.899                                  |
| Total DHSS State                                               |                  | \$86,131            | 23.92%                          | 7.03%                                          | 4.319                                   |
| Total DHSS Other                                               |                  | \$0                 | 0.00%                           |                                                | 0.019                                   |
| Total DHSS Combined Revenues                                   |                  | \$238,474           | 66.24%                          | 0.01%<br>29.53%                                | 21.229                                  |
|                                                                |                  | \$230,474           | 00.2470                         | 29.3370                                        | 21.227                                  |
| Other Revenues                                                 |                  | \$20,202            | 0.120/                          | 2 100/                                         | 2.250                                   |
| Medicaid/MC+ (Non-Home Health)<br>Medicare - (Non-Home Health) |                  | \$29,282<br>\$7,948 | 8.13%<br>2.21%                  | 3.18%<br>1.31%                                 | 3.359<br>0.429                          |
| Family Planning Title X                                        |                  | \$7,940             | 0.00%                           | 0.32%                                          | 0.42                                    |
| Other MO Departments (DOC,                                     |                  |                     | 0.00%                           | 0.32%                                          | 0.367                                   |
| 1                                                              |                  | **                  |                                 |                                                |                                         |
| DESE, etc.)                                                    |                  | \$0                 | 0.00%                           | 0.22%                                          | 0.059                                   |
| Insurance Billing                                              |                  | \$27,649            | 7.68%                           | 0.73%                                          | 0.239                                   |
| Other Public Health Revenue                                    |                  | 40                  | 0.000/                          | 2.000/                                         |                                         |
| Total (attach detail)                                          |                  | \$0                 | 0.00%                           | 2.99%                                          | 7.769                                   |
| Home Health (all pymt. sources)                                |                  |                     | 0.00%                           | 8.80%                                          | 2.969                                   |
| Home Maker (all pymt. sources)                                 |                  |                     | 0.00%                           | 4.94%                                          | 1.969                                   |
| Other Non-Public Health Revenue                                |                  |                     |                                 |                                                |                                         |
| Total (attach detail)                                          |                  |                     | 0.00%                           | 4.54%                                          | 2.229                                   |
| Total Other Revenue                                            |                  | \$64,879            | 18.02%                          | 27.05%                                         | 19.339                                  |
| Total Revenue All Sources                                      |                  | \$360,042           | 100.00%                         | 100.00%                                        | 100.009                                 |
| Expenditures                                                   |                  | ,                   |                                 | /9                                             |                                         |
| Salaries/Wages                                                 |                  | \$218,321           | 56.42%                          | 57.40%                                         | 47.949                                  |
| Fringe Benefits                                                |                  | \$48,266            | 12.47%                          | 14.37%                                         | 16.079                                  |
| Supplies/Equipment                                             |                  | \$60,687            | 15.68%                          | 6.61%                                          | 6.939                                   |
| Contracted Services                                            |                  | \$24,857            | 6.42%                           | 4.40%                                          | 17.459                                  |
| Travel                                                         |                  | \$8,061             | 2.08%                           | 2.01%                                          | 1.109                                   |
| Utilities/Rent                                                 |                  | \$18,562            | 4.80%                           | 2.17%                                          | 1.959                                   |
| Election Costs                                                 |                  | ,                   | 0.00%                           | 0.02%                                          | 0.019                                   |
| Capital Expenditures                                           |                  |                     | 0.00%                           | 0.94%                                          | 0.919                                   |
| Other                                                          |                  | \$8,211             | 2.12%                           | 12.07%                                         | 7.639                                   |
| Total Expenditures                                             |                  | \$386,965           | 100.00%                         | 100.00%                                        | 100.009                                 |
| Accrual Adjustment (+ -)                                       |                  | \$1,121             |                                 |                                                | 20000                                   |
| Ending Balance                                                 |                  | \$273               |                                 |                                                |                                         |
|                                                                |                  |                     |                                 |                                                |                                         |
| Population                                                     |                  | 13,913              |                                 |                                                |                                         |