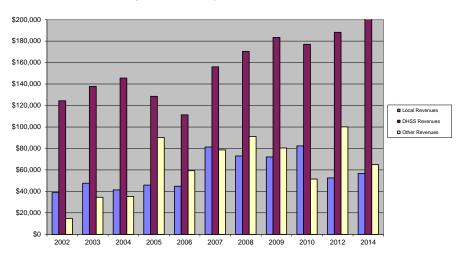

000                                   |
| Ending Balance                                                 |                  | \$273               |                                 |                                                |                                         |
|                                                                |                  |                     |                                 |                                                |                                         |
| Population                                                     |                  | 13,913              |                                 |                                                |                                         |

## Cedar County Revenue Comparison 2002 - 2010, 2012, 2014