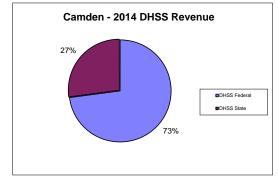

## **Camden County Health Department**

| COUNTY<br>Fiscal Year                                             | Revenue Source   | Camden<br>2014         | Percent of<br>Agency's<br>Total | Population<br>25,000-49,999<br>Ave. Percentage | Statewide<br>2014 Average<br>Percentage |
|-------------------------------------------------------------------|------------------|------------------------|---------------------------------|------------------------------------------------|-----------------------------------------|
| Beginning Balance                                                 |                  | \$0                    |                                 |                                                |                                         |
| Local Revenues                                                    |                  |                        |                                 |                                                |                                         |
| Taxes                                                             |                  | \$490,926              | 50.35%                          | 38.50%                                         | 45.549                                  |
| Interest                                                          |                  |                        | 0.00%                           | 0.40%                                          | 0.329                                   |
| Vital Records                                                     |                  | \$48,160               | 4.94%                           | 3.12%                                          | 3.009                                   |
| Donations                                                         |                  | \$959                  | 0.10%                           | 0.76%                                          | 0.609                                   |
| Fees<br>Other                                                     |                  | \$0                    | 0.00%<br>11.98%                 | 3.14%<br>2.52%                                 | 4.419<br>5.589                          |
| Total Local Revenues                                              |                  | \$116,760<br>\$656,805 | 67.37%                          | 48.44%                                         | 59.459                                  |
| DHSS Revenues                                                     |                  | ψ050,005               | 07.5770                         | 40.4470                                        | 37.437                                  |
| Core Public Health                                                | State            | \$77,885               | 7.99%                           | 5.17%                                          | 3.789                                   |
| Immunizations/Vaccine                                             | State            | φ,σσσ                  | 0.00%                           | 0.35%                                          | 0.059                                   |
| Immunizations/Vaccine                                             | Federal          |                        | 0.00%                           | 0.38%                                          | 0.339                                   |
| MCH                                                               | Federal          | \$25,097               | 2.57%                           | 2.03%                                          | 1.399                                   |
| School Health                                                     | State            |                        | 0.00%                           | 0.05%                                          | 0.019                                   |
| WIC Administration                                                | Federal          | \$144,947              | 14.87%                          | 14.26%                                         | 7.619                                   |
| Child Care Inspections                                            | Federal          | \$3,800                | 0.39%                           | 0.23%                                          | 0.209                                   |
| Child Care Nurse Consultant                                       | Federal          | \$2,023                | 0.21%                           | 0.33%                                          | 0.179                                   |
| AIDS Funding                                                      | Federal          | 000 164                | 0.00%                           | 0.59%                                          | 2.769                                   |
| CERT                                                              | Federal<br>State | \$33,164               | 3.40%<br>0.00%                  | 2.47%<br>0.06%                                 | 1.999<br>0.039                          |
| BCCCP/Show Me Healthy Women BCCCP/Show Me Healthy Women           | Federal          | \$0                    | 0.00%                           | 0.06%                                          | 0.039                                   |
| Chronic Disease Prevention                                        | State            | \$0                    | 0.00%                           | 0.00%                                          | 0.237                                   |
| Chronic Disease Prevention                                        | Federal          |                        | 0.00%                           | 0.18%                                          | 0.007                                   |
| Worksite Inventory                                                | Federal          |                        | 0.00%                           | 0.00%                                          | 0.009                                   |
| Other DHSS                                                        | State            |                        | 0.00%                           | 0.16%                                          | 0.419                                   |
| Other DHSS                                                        | Federal          | \$450                  | 0.05%                           | 1.56%                                          | 2.109                                   |
| Other DHSS                                                        | Other Sources    |                        | 0.00%                           | 0.00%                                          | 0.019                                   |
| Total DHSS Federal                                                |                  | \$209,482              | 21.49%                          | 22.70%                                         | 16.899                                  |
| Total DHSS State                                                  |                  | \$77,885               | 7.99%                           | 5.73%                                          | 4.319                                   |
| Total DHSS Other                                                  |                  | \$0                    | 0.00%                           | 0.00%                                          | 0.019                                   |
| Total DHSS Combined Revenues                                      |                  | \$287,366              | 29.48%                          | 28.43%                                         | 21.229                                  |
| Other Revenues                                                    |                  |                        |                                 |                                                |                                         |
| Medicaid/MC+ (Non-Home Health)                                    |                  | \$1,653                | 0.17%                           | 3.24%                                          | 3.359                                   |
| Medicare - (Non-Home Health)                                      |                  | \$19,776               | 2.03%                           | 0.64%                                          | 0.429                                   |
| Family Planning Title X                                           |                  |                        | 0.00%                           | 1.34%                                          | 0.389                                   |
| Other MO Departments (DOC,                                        |                  |                        |                                 |                                                |                                         |
| DESE, etc.)                                                       |                  |                        | 0.00%                           | 0.10%                                          | 0.059                                   |
| Insurance Billing                                                 |                  | \$9,337                | 0.96%                           | 0.34%                                          | 0.239                                   |
| Other Public Health Revenue                                       |                  | 40                     | 0.000                           | 4 420/                                         | 7.760                                   |
| Total (attach detail)                                             |                  | \$0                    | 0.00%                           | 4.43%                                          | 7.769<br>2.969                          |
| Home Health (all pymt. sources)<br>Home Maker (all pymt. sources) |                  |                        | 0.00%<br>0.00%                  | 4.32%<br>8.12%                                 | 1.969                                   |
| Other Non-Public Health Revenue                                   |                  |                        | 0.0070                          | 0.1270                                         | 1.907                                   |
| Total (attach detail)                                             |                  |                        | 0.00%                           | 0.59%                                          | 2.229                                   |
| Total Other Revenue                                               |                  | \$30,766               | 3.16%                           | 23.13%                                         | 19.339                                  |
| Total Revenue All Sources                                         |                  | \$974,938              | 100.00%                         | 100.00%                                        | 100.009                                 |
| Expenditures                                                      |                  | \$774,736              | 100.0070                        | 100.0070                                       | 100.007                                 |
| Salaries/Wages                                                    |                  | \$496,900              | 50.97%                          | 58.24%                                         | 47.949                                  |
| Fringe Benefits                                                   |                  | \$282,012              | 28.93%                          | 17.11%                                         | 16.079                                  |
| Supplies/Equipment                                                |                  | \$57,040               | 5.85%                           | 8.14%                                          | 6.939                                   |
| Contracted Services                                               |                  | \$0                    | 0.00%                           | 3.67%                                          | 17.459                                  |
| Travel                                                            |                  | \$9,252                | 0.95%                           | 1.33%                                          | 1.109                                   |
| Utilities/Rent                                                    |                  | \$16,524               | 1.69%                           | 2.14%                                          | 1.959                                   |
| Election Costs                                                    |                  |                        | 0.00%                           | 0.02%                                          | 0.019                                   |
| Capital Expenditures                                              |                  |                        | 0.00%                           | 1.26%                                          | 0.919                                   |
| Other                                                             |                  | \$113,209              | 11.61%                          | 8.08%                                          | 7.639                                   |
| Total Expenditures                                                |                  | \$974,938              | 100.00%                         | 100.00%                                        | 100.009                                 |
| Accrual Adjustment (+ -)                                          |                  |                        |                                 |                                                |                                         |
| Ending Balance                                                    |                  | \$0                    |                                 |                                                |                                         |
| Population                                                        |                  | 43,862                 |                                 |                                                |                                         |
| Per Capita Public Health Revenue                                  |                  | \$22.23                |                                 |                                                |                                         |
|                                                                   |                  |                        |                                 |                                                |                                         |