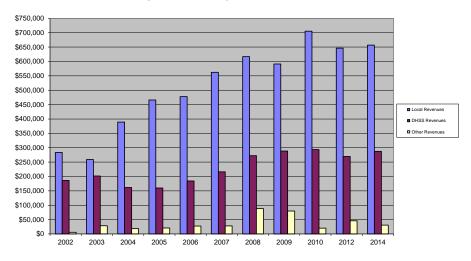

|
| Population                                                        |                  | 43,862                 |                                 |                                                |                                         |
| Per Capita Public Health Revenue                                  |                  | \$22.23                |                                 |                                                |                                         |
|                                                                   |                  |                        |                                 |                                                |                                         |

## Camden County Revenue Comparison 2002 - 2010, 2012, 2014