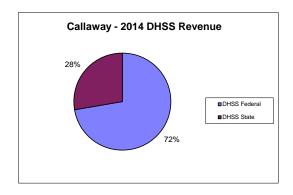

## **Callaway County Health Department**

| COUNTY<br>Fiscal Year                                             | Revenue Source | Callaway<br>2014 | Percent of<br>Agency's<br>Total | Population<br>25,000-49,999<br>Ave. Percentage | Statewide<br>2014 Average<br>Percentage |
|-------------------------------------------------------------------|----------------|------------------|---------------------------------|------------------------------------------------|-----------------------------------------|
| Beginning Balance                                                 |                | \$0              | Total                           | Ave. Fercentage                                | rercentage                              |
| Local Revenues                                                    |                | ΨΟ               |                                 |                                                |                                         |
| Taxes                                                             |                | \$167,664        | 30.72%                          | 38.50%                                         | 45.54%                                  |
| Interest                                                          |                | \$253            | 0.05%                           | 0.40%                                          | 0.32%                                   |
| Vital Records                                                     |                | \$24,530         | 4.49%                           | 3.12%                                          | 3.00%                                   |
| Donations                                                         |                |                  | 0.00%                           | 0.76%                                          | 0.60%                                   |
| Fees                                                              |                | \$23,437         | 4.29%                           | 3.14%                                          | 4.41%                                   |
| Other                                                             |                | \$50,503         | 9.25%                           | 2.52%                                          | 5.58%                                   |
| Total Local Revenues                                              |                | \$266,386        | 48.81%                          | 48.44%                                         | 59.45%                                  |
| DHSS Revenues                                                     |                |                  |                                 |                                                |                                         |
| Core Public Health                                                | State          | \$70,415         | 12.90%                          | 5.17%                                          | 3.78%                                   |
| Immunizations/Vaccine                                             | State          |                  | 0.00%                           | 0.35%                                          | 0.05%                                   |
| Immunizations/Vaccine                                             | Federal        |                  | 0.00%                           | 0.38%                                          | 0.33%                                   |
| MCH                                                               | Federal        | \$24,433         | 4.48%                           | 2.03%                                          | 1.39%                                   |
| School Health                                                     | State          |                  | 0.00%                           | 0.05%                                          | 0.01%                                   |
| WIC Administration                                                | Federal        | \$127,136        | 23.29%                          | 14.26%                                         | 7.61%                                   |
| Child Care Inspections                                            | Federal        | \$3,280          | 0.60%                           | 0.23%                                          | 0.20%                                   |
| Child Care Nurse Consultant                                       | Federal        |                  | 0.00%                           | 0.33%                                          | 0.17%                                   |
| AIDS Funding                                                      | Federal        |                  | 0.00%                           | 0.59%                                          | 2.76%                                   |
| CERT                                                              | Federal        | \$28,929         | 5.30%                           | 2.47%                                          | 1.99%                                   |
| BCCCP/Show Me Healthy Women                                       | State          |                  | 0.00%                           | 0.06%                                          | 0.03%                                   |
| BCCCP/Show Me Healthy Women                                       | Federal        |                  | 0.00%                           | 0.61%                                          | 0.25%                                   |
| Chronic Disease Prevention                                        | State          |                  | 0.00%                           | 0.00%                                          | 0.00%                                   |
| Chronic Disease Prevention                                        | Federal        |                  | 0.00%                           | 0.18%                                          | 0.09%                                   |
| Worksite Inventory                                                | Federal        |                  | 0.00%                           | 0.00%                                          | 0.00%                                   |
| Other DHSS                                                        | State          | \$0              | 0.00%                           | 0.16%                                          | 0.41%                                   |
| Other DHSS                                                        | Federal        | \$0              | 0.00%                           | 1.56%                                          | 2.10%                                   |
| Other DHSS                                                        | Other Sources  | \$0              | 0.00%                           | 0.00%                                          | 0.01%                                   |
| Total DHSS Federal                                                |                | \$183,777        | 33.67%                          | 22.70%                                         | 16.89%                                  |
| Total DHSS State                                                  |                | \$70,415         | 12.90%                          | 5.73%                                          | 4.31%                                   |
| Total DHSS Other                                                  |                | \$0              | 0.00%                           | 0.00%                                          | 0.01%                                   |
| Total DHSS Combined Revenues                                      |                | \$254,192        | 46.57%                          | 28.43%                                         | 21.22%                                  |
| Other Revenues                                                    |                |                  |                                 |                                                |                                         |
| Medicaid/MC+ (Non-Home Health)                                    |                | \$4,839          | 0.89%                           | 3.24%                                          | 3,35%                                   |
| Medicare - (Non-Home Health)                                      |                | \$3,969          | 0.73%                           | 0.64%                                          | 0.42%                                   |
| Family Planning Title X Other MO Departments (DOC,                |                | ψ3,707           | 0.00%                           | 1.34%                                          | 0.38%                                   |
| DESE, etc.)                                                       |                | \$540            | 0.10%                           | 0.10%                                          | 0.05%                                   |
| Insurance Billing<br>Other Public Health Revenue                  |                |                  | 0.00%                           | 0.34%                                          | 0.23%                                   |
| Total (attach detail)                                             |                | \$15,886         | 2.91%                           | 4.43%                                          | 7.76%                                   |
| Home Health (all pymt. sources)                                   |                |                  | 0.00%                           | 4.32%                                          | 2.96%                                   |
| Home Maker (all pymt. sources)<br>Other Non-Public Health Revenue |                | 40               | 0.00%                           | 8.12%                                          | 1.96%                                   |
| Total (attach detail)                                             |                | \$0              | 0.00%                           | 0.59%                                          | 2.22%                                   |
| Total Other Revenue                                               |                | \$25,234         | 4.62%                           | 23.13%                                         | 19.33%                                  |
| Total Revenue All Sources                                         |                | \$545,812        | 100.00%                         | 100.00%                                        | 100.00%                                 |
| Expenditures                                                      |                |                  |                                 |                                                |                                         |
| Salaries/Wages                                                    |                | \$323,248        | 59.22%                          | 58.24%                                         | 47.94%                                  |
| Fringe Benefits                                                   |                | \$108,521        | 19.88%                          | 17.11%                                         | 16.07%                                  |
| Supplies/Equipment                                                |                |                  | 0.00%                           | 8.14%                                          | 6.93%                                   |
| Contracted Services                                               |                | \$11,800         | 2.16%                           | 3.67%                                          | 17.45%                                  |
| Travel                                                            |                | \$2,559          | 0.47%                           | 1.33%                                          | 1.10%                                   |
| Utilities/Rent                                                    |                |                  | 0.00%                           | 2.14%                                          | 1.95%                                   |
| Election Costs                                                    |                |                  | 0.00%                           | 0.02%                                          | 0.01%                                   |
| Capital Expenditures                                              |                | \$9,578          | 1.75%                           | 1.26%                                          | 0.91%                                   |
| Other                                                             |                | \$90,107         | 16.51%                          | 8.08%                                          | 7.63%                                   |
| Total Expenditures                                                |                | \$545,812        | 100.00%                         | 100.00%                                        | 100.00%                                 |
| Accrual Adjustment (+ -)                                          |                |                  |                                 |                                                |                                         |
| Ending Balance                                                    |                | \$0              |                                 |                                                |                                         |
| Population                                                        |                | 44,359           |                                 |                                                |                                         |
| Per Capita Public Health Revenue                                  |                | \$12.30          |                                 |                                                |                                         |
|                                                                   |                | -12.50           |                                 |                                                |                                         |