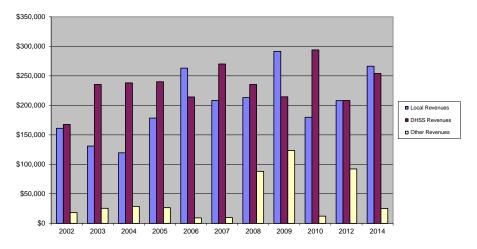

|
| Population                                                        |                | 44,359           |                                 |                                                |                                         |
| Per Capita Public Health Revenue                                  |                | \$12.30          |                                 |                                                |                                         |
|                                                                   |                | -12.50           |                                 |                                                |                                         |

## Callaway County Revenue Comparison 2002 - 2010, 2012, 2014