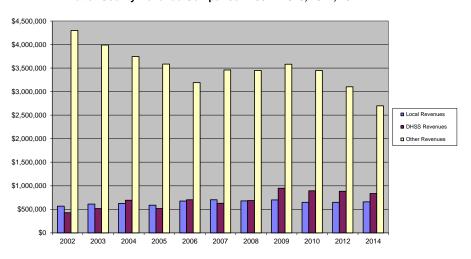

|                                         |
| Per Capita Public Health Revenue                         |                  | \$38.47               |                                 |                                                |                                         |
| Tax Rate                                                 |                  | \$0.0998              |                                 |                                                |                                         |
|                                                          |                  | Ψ0.0770               |                                 |                                                |                                         |

## Butler County Revenue Comparison 2002 - 2010, 2012, 2014