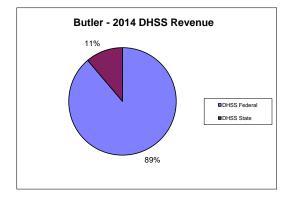

## **Butler County Health Department**

| COUNTY<br>Fiscal Year                                    | Revenue Source   | Butler<br>2014        | Percent of<br>Agency's<br>Total | Population<br>25,000-49,999<br>Ave. Percentage | Statewide<br>2014 Average<br>Percentage |
|----------------------------------------------------------|------------------|-----------------------|---------------------------------|------------------------------------------------|-----------------------------------------|
| Beginning Balance                                        |                  | \$3,792,266           |                                 | g-                                             | <b>-</b>                                |
| Local Revenues                                           |                  |                       |                                 |                                                |                                         |
| Taxes                                                    |                  | \$556,688             | 13.28%                          | 38.50%                                         | 45.54%                                  |
| Interest                                                 |                  | \$22,561              | 0.54%                           | 0.40%                                          | 0.32%                                   |
| Vital Records                                            |                  | \$71,818              | 1.71%                           | 3.12%                                          | 3.00%                                   |
| Donations<br>Fees                                        |                  | \$54                  | 0.00%                           | 0.76%                                          | 0.60%                                   |
| Other                                                    |                  | \$3,949<br>\$2,889    | 0.09%<br>0.07%                  | 3.14%<br>2.52%                                 | 4.41%<br>5.58%                          |
| Total Local Revenues                                     |                  | \$657,959             | 15.69%                          | 48.44%                                         | 59.45%                                  |
| DHSS Revenues                                            |                  | \$037,939             | 13.0770                         | 40.4470                                        | 39.4370                                 |
| Core Public Health                                       | State            | \$77,375              | 1.85%                           | 5.17%                                          | 3.78%                                   |
| Immunizations/Vaccine                                    | State            | ψ,σ.σ                 | 0.00%                           | 0.35%                                          | 0.05%                                   |
| Immunizations/Vaccine                                    | Federal          |                       | 0.00%                           | 0.38%                                          | 0.33%                                   |
| MCH                                                      | Federal          | \$28,222              | 0.67%                           | 2.03%                                          | 1.39%                                   |
| School Health                                            | State            |                       | 0.00%                           | 0.05%                                          | 0.01%                                   |
| WIC Administration                                       | Federal          | \$342,691             | 8.17%                           | 14.26%                                         | 7.61%                                   |
| Child Care Inspections                                   | Federal          |                       | 0.00%                           | 0.23%                                          | 0.20%                                   |
| Child Care Nurse Consultant                              | Federal          | \$22,938              | 0.55%                           | 0.33%                                          | 0.17%                                   |
| AIDS Funding                                             | Federal          | \$165,685             | 3.95%                           | 0.59%                                          | 2.76%                                   |
| CERT                                                     | Federal          | \$31,202              | 0.74%                           | 2.47%                                          | 1.99%                                   |
| BCCCP/Show Me Healthy Women                              |                  | ¢ 47 7 47             | 0.00%                           | 0.06%                                          | 0.03%                                   |
| BCCCP/Show Me Healthy Women                              | Federal<br>State | \$47,747              | 1.14%                           | 0.61%                                          | 0.25%                                   |
| Chronic Disease Prevention<br>Chronic Disease Prevention | Federal          | \$0                   | 0.00%<br>0.00%                  | 0.00%<br>0.18%                                 | 0.00%<br>0.09%                          |
| Worksite Inventory                                       | Federal          | \$0                   | 0.00%                           | 0.18%                                          | 0.09%                                   |
| Other DHSS                                               | State            | \$16,258              | 0.39%                           | 0.16%                                          | 0.41%                                   |
| Other DHSS                                               | Federal          | \$104,530             | 2.49%                           | 1.56%                                          | 2.10%                                   |
| Other DHSS                                               | Other Sources    | Ψ101,000              | 0.00%                           | 0.00%                                          | 0.01%                                   |
| Total DHSS Federal                                       |                  | \$743,015             | 17.72%                          | 22.70%                                         | 16.89%                                  |
| Total DHSS State                                         |                  | \$93,633              | 2.23%                           | 5.73%                                          | 4.31%                                   |
| Total DHSS Other                                         |                  | \$0                   | 0.00%                           | 0.00%                                          | 0.01%                                   |
| Total DHSS Combined Revenues                             |                  | \$836,648             | 19.96%                          | 28.43%                                         | 21.22%                                  |
| Other Revenues                                           |                  | ψ050,040              | 17.7070                         | 20.4370                                        | 21.2270                                 |
| Medicaid/MC+ (Non-Home Health)                           |                  | \$82,692              | 1.97%                           | 3.24%                                          | 3.35%                                   |
| Medicare - (Non-Home Health)                             |                  | \$4,626               | 0.11%                           | 0.64%                                          | 0.42%                                   |
| Family Planning Title X                                  |                  | \$74,852              | 1.79%                           | 1.34%                                          | 0.38%                                   |
| Other MO Departments (DOC,                               |                  |                       |                                 |                                                |                                         |
| DESE, etc.)                                              |                  | \$420                 | 0.01%                           | 0.10%                                          | 0.05%                                   |
| Insurance Billing                                        |                  |                       | 0.00%                           | 0.34%                                          | 0.23%                                   |
| Other Public Health Revenue                              |                  |                       |                                 |                                                |                                         |
| Total (attach detail)                                    |                  | 4.0                   | 0.00%                           | 4.43%                                          | 7.76%                                   |
| Home Health (all pymt. sources)                          |                  | \$0                   | 0.00%                           | 4.32%                                          | 2.96%                                   |
| Home Maker (all pymt. sources)                           |                  | \$2,279,445           | 54.37%                          | 8.12%                                          | 1.96%                                   |
| Other Non-Public Health Revenue                          |                  | 0055 575              | c 100/                          | 0.500/                                         | 2 222/                                  |
| Total (attach detail)                                    |                  | \$255,675             | 6.10%                           | 0.59%                                          | 2.22%                                   |
| Total Other Revenue                                      |                  | \$2,697,710           | 64.35%                          | 23.13%                                         | 19.33%                                  |
| Total Revenue All Sources                                |                  | \$4,192,317           | 100.00%                         | 100.00%                                        | 100.00%                                 |
| Expenditures                                             |                  |                       |                                 |                                                |                                         |
| Salaries/Wages                                           |                  | \$2,730,461           | 63.81%                          | 58.24%                                         | 47.94%                                  |
| Fringe Benefits                                          |                  | \$967,477             | 22.61%                          | 17.11%                                         | 16.07%                                  |
| Supplies/Equipment                                       |                  | \$170,956             | 4.00%                           | 8.14%                                          | 6.93%                                   |
| Contracted Services<br>Travel                            |                  | \$123,116<br>\$71,796 | 2.88%<br>1.68%                  | 3.67%<br>1.33%                                 | 17.45%<br>1.10%                         |
| Utilities/Rent                                           |                  |                       | 1.08%                           | 2.14%                                          | 1.10%                                   |
| Election Costs                                           |                  | \$51,713              | 0.00%                           | 0.02%                                          | 0.01%                                   |
| Capital Expenditures                                     |                  |                       | 0.00%                           | 1.26%                                          | 0.01%                                   |
| Other                                                    |                  | \$163,662             | 3.82%                           | 8.08%                                          | 7.63%                                   |
| Total Expenditures                                       |                  | \$4,279,181           | 100.00%                         | 100.00%                                        | 100.00%                                 |
| Accrual Adjustment (+ -)                                 |                  | -\$251,065            |                                 | 200.0070                                       | 230.0070                                |
| Ending Balance                                           |                  | \$3,454,337           |                                 |                                                |                                         |
| Population                                               |                  | 43,083                |                                 |                                                |                                         |
| Per Capita Public Health Revenue                         |                  | \$38.47               |                                 |                                                |                                         |
| Tax Rate                                                 |                  | \$0.0998              |                                 |                                                |                                         |
|                                                          |                  | Ψ0.0770               |                                 |                                                |                                         |