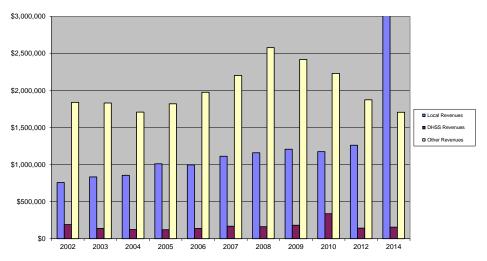

|
|                                                                   |                |                               |                                 |                                                |                                         |
| Population                                                        |                | 18,932                        |                                 |                                                |                                         |
|                                                                   |                | 18,932<br>\$76.52<br>\$0,3885 |                                 |                                                |                                         |

Benton County Revenue Comparison 2002 - 2010, 2012, 2014