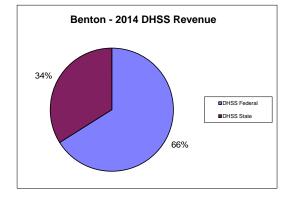

## Benton County Health Department

| COUNTY<br>Fiscal Year                                             | Revenue Source | Benton<br>2014                | Percent of<br>Agency's<br>Total | Population<br>10,000-24,999<br>Ave. Percentage | Statewide<br>2014 Average<br>Percentage |
|-------------------------------------------------------------------|----------------|-------------------------------|---------------------------------|------------------------------------------------|-----------------------------------------|
| Beginning Balance                                                 |                | \$1,259,052                   | Total                           | Ave. Percentage                                | Tercentage                              |
| Local Revenues                                                    |                | \$1,259,052                   |                                 |                                                |                                         |
| Taxes                                                             |                | \$932,095                     | 29.89%                          | 34.18%                                         | 45.54%                                  |
| Interest                                                          |                | \$14,308                      | 0.46%                           | 0.37%                                          | 0.32%                                   |
| Vital Records                                                     |                | \$15,893                      | 0.51%                           | 2.31%                                          | 3.00%                                   |
| Donations                                                         |                | \$35,247                      | 1.13%                           | 0.51%                                          | 0.60%                                   |
| Fees                                                              |                | \$25,033                      | 0.80%                           | 2.37%                                          | 4.41%                                   |
| Other                                                             |                | \$232,577                     | 7.46%                           | 3.69%                                          | 5.58%                                   |
| Total Local Revenues                                              |                | \$1,255,153                   | 40.24%                          | 43.42%                                         | 59.45%                                  |
| DHSS Revenues                                                     |                |                               |                                 |                                                |                                         |
| Core Public Health                                                | State          | \$52,944                      | 1.70%                           | 6.42%                                          | 3.78%                                   |
| Immunizations/Vaccine                                             | State          |                               | 0.00%                           | 0.00%                                          | 0.05%                                   |
| Immunizations/Vaccine                                             | Federal        |                               | 0.00%                           | 0.09%                                          | 0.33%                                   |
| MCH                                                               | Federal        | \$18,681                      | 0.60%                           | 2.60%                                          | 1.39%                                   |
| School Health                                                     | State          |                               | 0.00%                           | 0.02%                                          | 0.01%                                   |
| WIC Administration                                                | Federal        | \$59,863                      | 1.92%                           | 13.47%                                         | 7.61%                                   |
| Child Care Inspections                                            | Federal        | \$500                         | 0.02%                           | 0.25%                                          | 0.20%                                   |
| Child Care Nurse Consultant                                       | Federal        | \$0                           | 0.00%                           | 0.29%                                          | 0.17%                                   |
| AIDS Funding                                                      | Federal        | <i>40</i>                     | 0.00%                           | 0.00%                                          | 2.76%                                   |
| CERT                                                              | Federal        | \$24,045                      | 0.77%                           | 2.19%                                          | 1.99%                                   |
| BCCCP/Show Me Healthy Women                                       | State          |                               | 0.00%                           | 0.03%                                          | 0.03%                                   |
| BCCCP/Show Me Healthy Women                                       |                |                               | 0.00%                           | 0.33%                                          | 0.259                                   |
| Chronic Disease Prevention                                        | State          |                               | 0.00%                           | 0.00%                                          | 0.009                                   |
| Chronic Disease Prevention                                        | Federal        |                               | 0.00%                           | 0.15%                                          | 0.099                                   |
| Worksite Inventory                                                | Federal        |                               | 0.00%                           | 0.00%                                          | 0.009                                   |
| Other DHSS                                                        | State          | \$0                           | 0.00%                           | 0.58%                                          | 0.41%                                   |
| Other DHSS                                                        | Federal        | \$0<br>\$0                    | 0.00%                           | 3.11%                                          | 2.10%                                   |
| Other DHSS                                                        | Other Sources  | \$0<br>\$0                    | 0.00%                           | 0.01%                                          | 0.01%                                   |
| Total DHSS Federal                                                | Ouler Bources  | \$103,089                     | 3.31%                           | 22.49%                                         | 16.89%                                  |
|                                                                   |                |                               |                                 |                                                |                                         |
| Total DHSS State                                                  |                | \$52,944                      | 1.70%                           | 7.03%                                          | 4.31%                                   |
| Total DHSS Other                                                  |                | \$0                           | 0.00%                           | 0.01%                                          | 0.01%                                   |
| Total DHSS Combined Revenues                                      |                | \$156,033                     | 5.00%                           | 29.53%                                         | 21.22%                                  |
| Other Revenues                                                    |                |                               |                                 |                                                |                                         |
| Medicaid/MC+ (Non-Home Health)                                    |                | \$37,430                      | 1.20%                           | 3.18%                                          | 3.35%                                   |
| Medicare - (Non-Home Health)                                      |                | \$0                           | 0.00%                           | 1.31%                                          | 0.42%                                   |
| Family Planning Title X                                           |                |                               | 0.00%                           | 0.32%                                          | 0.38%                                   |
| Other MO Departments (DOC,                                        |                |                               |                                 |                                                |                                         |
| DESE, etc.)                                                       |                |                               | 0.00%                           | 0.22%                                          | 0.05%                                   |
| Insurance Billing                                                 |                |                               | 0.00%                           | 0.73%                                          | 0.23%                                   |
| Other Public Health Revenue                                       |                |                               | 0.0070                          | 0.7570                                         | 0.237                                   |
|                                                                   |                | ¢0.                           | 0.000/                          | 2.000/                                         | 7 760                                   |
| Total (attach detail)<br>Home Health (all pymt. sources)          |                | \$0<br>\$825,344              | 0.00%<br>26.46%                 | 2.99%<br>8.80%                                 | 7.769<br>2.969                          |
| Home Health (all pymt. sources)<br>Home Maker (all pymt. sources) |                |                               |                                 |                                                |                                         |
| Other Non-Public Health Revenue                                   |                | \$206,186                     | 6.61%                           | 4.94%                                          | 1.96%                                   |
|                                                                   |                | \$ < 20.725                   | 20 400                          | 4 5 401                                        | 0.000                                   |
| Total (attach detail)                                             |                | \$638,725                     | 20.48%                          | 4.54%                                          | 2.22%                                   |
| Total Other Revenue                                               |                | \$1,707,685                   | 54.75%                          | 27.05%                                         | 19.33%                                  |
| Total Revenue All Sources                                         |                | \$3,118,870                   | 100.00%                         | 100.00%                                        | 100.00%                                 |
| Expenditures                                                      |                |                               | 0010070                         | 200000                                         |                                         |
| Salaries/Wages                                                    |                | \$1,979,991                   | 61.68%                          | 57.40%                                         | 47.94%                                  |
| Fringe Benefits                                                   |                | \$445,540                     | 13.88%                          | 14.37%                                         | 16.07%                                  |
| Supplies/Equipment                                                |                | \$255,785                     | 7.97%                           | 6.61%                                          | 6.93%                                   |
| Contracted Services                                               |                | \$2,118                       | 0.22%                           | 4.40%                                          | 17.45%                                  |
| Travel                                                            |                | \$93,213                      | 2.90%                           | 2.01%                                          | 17.437                                  |
| Utilities/Rent                                                    |                | \$95,215                      | 2.90%                           | 2.01%                                          | 1.10%                                   |
| Election Costs                                                    |                | \$14,896<br>\$0               | 0.46%                           | 2.17%                                          | 0.019                                   |
|                                                                   |                |                               |                                 | 0.02%                                          |                                         |
| Capital Expenditures<br>Other                                     |                | \$223,531<br>\$180,004        | 6.96%                           |                                                | 0.919                                   |
|                                                                   |                | \$189,994                     | 5.92%                           | 12.07%                                         | 7.63%                                   |
| Total Expenditures                                                |                | \$3,210,069                   | 100.00%                         | 100.00%                                        | 100.009                                 |
| Accrual Adjustment (+ -)<br>Ending Balance                        |                | \$1 167 954                   |                                 |                                                |                                         |
|                                                                   |                | \$1,167,854                   |                                 |                                                |                                         |
|                                                                   |                |                               |                                 |                                                |                                         |
| Population                                                        |                | 18,932                        |                                 |                                                |                                         |
|                                                                   |                | 18,932<br>\$76.52<br>\$0,3885 |                                 |                                                |                                         |