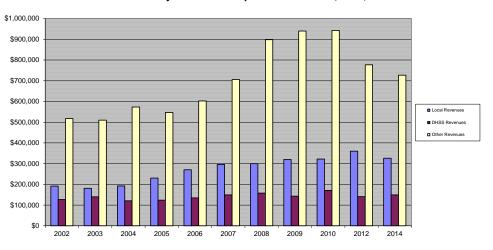

|                          | \$41.25                                 |                                 |                                                |                                         |
| Tax Rate                                                       |                          | \$0.1500                                |                                 |                                                |                                         |
|                                                                |                          |                                         |                                 |                                                |                                         |

## Barton County Revenue Comparison 2002-2010, 2012, 2014