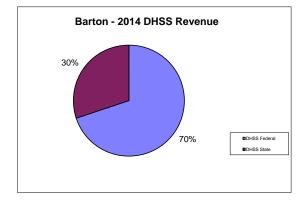

## **Barton County Health Department**

| COUNTY<br>Fiscal Year                                          | Revenue Source           | Barton<br>2014                          | Percent of<br>Agency's<br>Total | Population<br>10,000-24,999<br>Ave. Percentage | Statewide<br>2014 Average<br>Percentage |
|----------------------------------------------------------------|--------------------------|-----------------------------------------|---------------------------------|------------------------------------------------|-----------------------------------------|
| Beginning Balance                                              |                          | \$482,406                               |                                 |                                                | _                                       |
| Local Revenues<br>Taxes                                        |                          | \$270,038                               | 22.47%                          | 34.18%                                         | 45.54%                                  |
| Interest                                                       |                          | \$3,582                                 | 0.30%                           | 0.37%                                          | 0.32%                                   |
| Vital Records                                                  |                          | \$14,714                                | 1.22%                           | 2.31%                                          | 3.00%                                   |
| Donations                                                      |                          | \$452                                   | 0.04%                           | 0.51%                                          | 0.60%                                   |
| Fees                                                           |                          | \$37,174                                | 3.09%                           | 2.37%                                          | 4.41%                                   |
| Other                                                          |                          | \$0                                     | 0.00%                           | 3.69%                                          | 5.58%                                   |
| Total Local Revenues                                           |                          | \$325,961                               | 27.12%                          | 43.42%                                         | 59.45%                                  |
| DHSS Revenues                                                  | _                        | <b>#11016</b>                           | 2 6601                          | c 100/                                         | 2.500                                   |
| Core Public Health                                             | State                    | \$44,016                                | 3.66%                           | 6.42%                                          | 3.78%                                   |
| Immunizations/Vaccine Immunizations/Vaccine                    | State<br>Federal         | \$0                                     | 0.00%<br>0.00%                  | 0.00%<br>0.09%                                 | 0.05%<br>0.33%                          |
| MCH                                                            | Federal                  | \$18,332                                | 1.53%                           | 2.60%                                          | 1.39%                                   |
| School Health                                                  | State                    | \$10,332                                | 0.00%                           | 0.02%                                          | 0.01%                                   |
| WIC Administration                                             | Federal                  | \$59,950                                | 4.99%                           | 13.47%                                         | 7.61%                                   |
| Child Care Inspections                                         | Federal                  | \$1,600                                 | 0.13%                           | 0.25%                                          | 0.20%                                   |
| Child Care Nurse Consultant                                    | Federal                  | \$2,299                                 | 0.19%                           | 0.29%                                          | 0.17%                                   |
| AIDS Funding                                                   | Federal                  |                                         | 0.00%                           | 0.00%                                          | 2.76%                                   |
| CERT                                                           | Federal                  | \$16,240                                | 1.35%                           | 2.19%                                          | 1.99%                                   |
| BCCCP/Show Me Healthy Women                                    | State                    | \$1,005                                 | 0.08%                           | 0.03%                                          | 0.03%                                   |
| BCCCP/Show Me Healthy Women                                    | Federal                  | \$5,696                                 | 0.47%                           | 0.33%                                          | 0.25%                                   |
| Chronic Disease Prevention                                     | State                    |                                         | 0.00%                           | 0.00%                                          | 0.00%                                   |
| Chronic Disease Prevention                                     | Federal                  |                                         | 0.00%                           | 0.15%                                          | 0.09%                                   |
| Worksite Inventory                                             | Federal                  | 00                                      | 0.00%                           | 0.00%                                          | 0.00%                                   |
| Other DHSS                                                     | State                    | \$0                                     | 0.00%                           | 0.58%                                          | 0.41%                                   |
| Other DHSS<br>Other DHSS                                       | Federal<br>Other Sources | \$270                                   | 0.02%                           | 3.11%                                          | 2.10%                                   |
|                                                                |                          | #10.4. <b>2</b> 000                     | 0.00%                           | 0.01%                                          | 0.01%                                   |
| Total DHSS Federal                                             |                          | \$104,388                               | 8.69%                           | 22.49%                                         | 16.89%                                  |
| Total DHSS State                                               |                          | \$45,021                                | 3.75%                           | 7.03%                                          | 4.31%                                   |
| Total DHSS Other                                               |                          | \$0                                     | 0.00%                           | 0.01%                                          | 0.01%                                   |
| Total DHSS Combined Revenues                                   |                          | \$149,409                               | 12.43%                          | 29.53%                                         | 21.22%                                  |
| Other Revenues                                                 |                          | 620 102                                 | 2.250/                          | 2.100/                                         | 2.250/                                  |
| Medicaid/MC+ (Non-Home Health)<br>Medicare - (Non-Home Health) |                          | \$28,192<br>\$2,726                     | 2.35%<br>0.23%                  | 3.18%<br>1.31%                                 | 3.35%<br>0.42%                          |
| Family Planning Title X                                        |                          | \$2,720                                 | 0.23%                           | 0.32%                                          | 0.42%                                   |
| Other MO Departments (DOC,                                     |                          |                                         | 0.0070                          | 0.3270                                         | 0.36%                                   |
|                                                                |                          |                                         | 0.00%                           | 0.22%                                          | 0.05%                                   |
| DESE, etc.)<br>Insurance Billing                               |                          |                                         | 0.00%                           | 0.73%                                          | 0.03%                                   |
| Other Public Health Revenue                                    |                          |                                         | 0.0070                          | 0.7370                                         | 0.2370                                  |
| Total (attach detail)                                          |                          | \$0                                     | 0.00%                           | 2.99%                                          | 7.76%                                   |
| Home Health (all pymt. sources)                                |                          | \$655,857                               | 54.57%                          | 8.80%                                          | 2.96%                                   |
| Home Maker (all pymt. sources)                                 |                          | \$39,660                                | 3.30%                           | 4.94%                                          | 1.96%                                   |
| Other Non-Public Health Revenue                                |                          | ψ57,000                                 | 5.5070                          | , .,,                                          | 1.5070                                  |
| Total (attach detail)                                          |                          | \$0                                     | 0.00%                           | 4.54%                                          | 2.22%                                   |
| Total Other Revenue                                            |                          | \$726,435                               | 60.45%                          | 27.05%                                         | 19.33%                                  |
| Total Revenue All Sources                                      |                          | \$1,201,805                             | 100.00%                         | 100.00%                                        | 100.00%                                 |
| Expenditures                                                   |                          |                                         |                                 |                                                |                                         |
| Salaries/Wages                                                 |                          | \$737,456                               | 62.43%                          | 57.40%                                         | 47.94%                                  |
| Fringe Benefits                                                |                          | \$169,535                               | 14.35%                          | 14.37%                                         | 16.07%                                  |
| Supplies/Equipment                                             |                          | \$71,109                                | 6.02%                           | 6.61%                                          | 6.93%                                   |
| Contracted Services                                            |                          | \$39,210                                | 3.32%                           | 4.40%                                          | 17.45%                                  |
| Travel<br>Utilities/Rent                                       |                          | \$52,720<br>\$15,245                    | 4.46%                           | 2.01%                                          | 1.10%                                   |
| Election Costs                                                 |                          | \$15,345                                | 1.30%<br>0.00%                  | 2.17%<br>0.02%                                 | 1.95%<br>0.01%                          |
| Capital Expenditures                                           |                          | \$0                                     | 0.00%                           | 0.02%                                          | 0.01%                                   |
| Other                                                          |                          | \$95,962                                | 8.12%                           | 12.07%                                         | 7.63%                                   |
| Total Expenditures                                             |                          | \$1,181,336                             | 100.00%                         | 100.00%                                        | 100.00%                                 |
| Accrual Adjustment (+ -)                                       |                          | . , , , , , , , , , , , , , , , , , , , |                                 |                                                |                                         |
| Ending Balance                                                 |                          | \$502,874                               |                                 |                                                |                                         |
| Population                                                     |                          | 12,275                                  |                                 |                                                |                                         |
| Per Capita Public Health Revenue                               |                          | \$41.25                                 |                                 |                                                |                                         |
| Tax Rate                                                       |                          | \$0.1500                                |                                 |                                                |                                         |
|                                                                |                          |                                         |                                 |                                                |                                         |