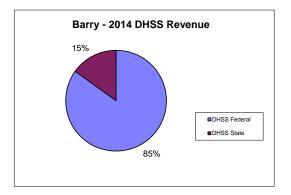

## **Barry County Health Department**

| COUNTY<br>Fiscal Year                              | Revenue Source     | Barry<br>2014       | Percent of<br>Agency's<br>Total | Population<br>25,000-49,999<br>Ave. Percentage | Statewide<br>2014 Average<br>Percentage |
|----------------------------------------------------|--------------------|---------------------|---------------------------------|------------------------------------------------|-----------------------------------------|
| Beginning Balance                                  |                    | \$698,086           |                                 |                                                |                                         |
| Local Revenues                                     |                    |                     |                                 |                                                |                                         |
| Taxes                                              |                    | \$328,670           | 32.70%                          | 38.50%                                         | 45.54%                                  |
| Interest                                           |                    | \$3,583             | 0.36%                           | 0.40%                                          | 0.32%                                   |
| Vital Records                                      |                    | \$40,635            | 4.04%                           | 3.12%                                          | 3.00%                                   |
| Donations                                          |                    | \$39,504            | 3.93%                           | 0.76%                                          | 0.609                                   |
| Fees                                               |                    | \$94,178            | 9.37%                           | 3.14%                                          | 4.419                                   |
| Other                                              |                    | \$1,908             | 0.19%                           | 2.52%                                          | 5.58%                                   |
| Total Local Revenues                               |                    | \$508,479           | 50.58%                          | 48.44%                                         | 59.459                                  |
| DHSS Revenues                                      | ~                  | 4.0                 |                                 |                                                |                                         |
| Core Public Health                                 | State<br>State     | \$60,510            | 6.02%                           | 5.17%                                          | 3.789                                   |
| Immunizations/Vaccine Immunizations/Vaccine        | State<br>Federal   |                     | 0.00%                           | 0.35%                                          | 0.059                                   |
| Immunizations/ v accine<br>MCH                     | Federal<br>Federal | \$24,423            | 0.00%<br>2.43%                  | 0.38%<br>2.03%                                 | 0.339<br>1.399                          |
| School Health                                      | State              | \$24,423            | 0.00%                           | 0.05%                                          | 0.019                                   |
| WIC Administration                                 | Federal            | \$279,381           | 27.79%                          | 14.26%                                         | 7.619                                   |
| Child Care Inspections                             | Federal            | \$3,155             | 0.31%                           | 0.23%                                          | 0.209                                   |
| Child Care Nurse Consultant                        | Federal            | \$4,801             | 0.48%                           | 0.23%                                          | 0.179                                   |
| AIDS Funding                                       | Federal            | 54,001              | 0.48%                           | 0.59%                                          |                                         |
| CERT                                               | Federal            | \$32,641            | 3.25%                           | 2.47%                                          | 2.769<br>1.999                          |
| BCCCP/Show Me Healthy Women                        | State              | \$2,041             | 0.21%                           | 0.06%                                          | 0.039                                   |
| BCCCP/Show Me Healthy Women                        | Federal            | \$7,003             | 0.70%                           | 0.61%                                          | 0.259                                   |
| Chronic Disease Prevention                         | State              | Ψ1,003              | 0.00%                           | 0.00%                                          | 0.009                                   |
| Chronic Disease Prevention                         | Federal            |                     | 0.00%                           | 0.18%                                          | 0.099                                   |
| Worksite Inventory                                 | Federal            |                     | 0.00%                           | 0.00%                                          | 0.009                                   |
| Other DHSS                                         | State              | \$0                 | 0.00%                           | 0.16%                                          | 0.419                                   |
| Other DHSS                                         | Federal            | \$900               | 0.09%                           | 1.56%                                          | 2.109                                   |
| Other DHSS                                         | Other Sources      | \$0                 | 0.00%                           | 0.00%                                          | 0.019                                   |
| Total DHSS Federal                                 |                    | \$352,303           | 35.05%                          | 22.70%                                         | 16.899                                  |
| Total DHSS State                                   |                    | \$62,602            | 6.23%                           | 5.73%                                          | 4.319                                   |
| Total DHSS Other                                   |                    | \$02,002            | 0.23%                           | 0.00%                                          | 0.019                                   |
|                                                    |                    |                     |                                 |                                                |                                         |
| Total DHSS Combined Revenues                       |                    | \$414,905           | 41.28%                          | 28.43%                                         | 21.229                                  |
| Other Revenues                                     |                    | ¢50.010             | 5.050/                          | 2.240/                                         | 2.250                                   |
| Medicaid/MC+ (Non-Home Health)                     |                    | \$59,819            | 5.95%                           | 3.24%                                          | 3.359                                   |
| Medicare - (Non-Home Health)                       |                    | \$10,997            | 1.09%                           | 0.64%                                          | 0.429                                   |
| Family Planning Title X Other MO Departments (DOC, |                    | \$8,063             | 0.80%                           | 1.34%                                          | 0.389                                   |
| •                                                  |                    |                     | 0.000/                          | 0.100/                                         | 0.050                                   |
| DESE, etc.)                                        |                    |                     | 0.00%                           | 0.10%                                          | 0.059                                   |
| Insurance Billing                                  |                    |                     | 0.00%                           | 0.34%                                          | 0.239                                   |
| Other Public Health Revenue                        |                    |                     |                                 |                                                |                                         |
| Total (attach detail)                              |                    | \$734               | 0.07%                           | 4.43%                                          | 7.769                                   |
| Home Health (all pymt. sources)                    |                    |                     | 0.00%                           | 4.32%                                          | 2.969                                   |
| Home Maker (all pymt. sources)                     |                    |                     | 0.00%                           | 8.12%                                          | 1.969                                   |
| Other Non-Public Health Revenue                    |                    |                     |                                 |                                                |                                         |
| Total (attach detail)                              |                    | \$2,219             | 0.22%                           | 0.59%                                          | 2.229                                   |
| Total Other Revenue                                |                    | \$81,831            | 8.14%                           | 23.13%                                         | 19.339                                  |
| Total Revenue All Sources                          |                    | \$1,005,215         | 100.00%                         | 100.00%                                        | 100.009                                 |
| Expenditures                                       |                    |                     |                                 |                                                |                                         |
| Salaries/Wages                                     |                    | \$597,450           | 65.32%                          | 58.24%                                         | 47.949                                  |
| Fringe Benefits                                    |                    | \$146,456           | 16.01%                          | 17.11%                                         | 16.079                                  |
| Supplies/Equipment                                 |                    | \$25,422            | 2.78%                           | 8.14%                                          | 6.939                                   |
| Contracted Services                                |                    | \$30,026            | 3.28%                           | 3.67%                                          | 17.459                                  |
| Travel                                             |                    | \$14,640            | 1.60%                           | 1.33%                                          | 1.109                                   |
| Utilities/Rent                                     |                    | \$7,271             | 0.80%                           | 2.14%                                          | 1.959                                   |
| Election Costs                                     |                    | \$0                 | 0.00%                           | 0.02%                                          | 0.019                                   |
| Capital Expenditures                               |                    | \$0                 | 0.00%                           | 1.26%                                          | 0.919                                   |
| Other                                              |                    | \$93,359            | 10.21%                          | 8.08%                                          | 7.639                                   |
| Total Expenditures                                 |                    | \$914,625           | 100.00%                         | 100.00%                                        | 100.009                                 |
| Accrual Adjustment (+ -)                           |                    | \$700 676           |                                 |                                                |                                         |
| Ending Balance Population                          |                    | \$788,676           |                                 |                                                |                                         |
|                                                    |                    | 35,572              |                                 |                                                |                                         |
|                                                    |                    | 620.20              |                                 |                                                |                                         |
| Per Capita Public Health Revenue Tax Rate          |                    | \$28.20<br>\$0.0716 |                                 |                                                |                                         |