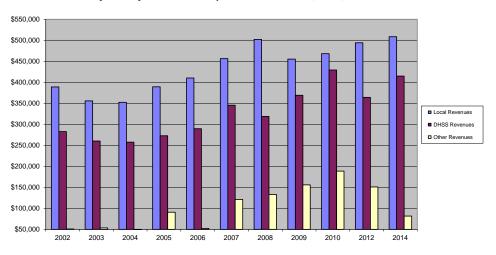

|                                         |
|                                                    |                    | 35,572              |                                 |                                                |                                         |
|                                                    |                    | 620.20              |                                 |                                                |                                         |
| Per Capita Public Health Revenue Tax Rate          |                    | \$28.20<br>\$0.0716 |                                 |                                                |                                         |

## Barry County Revenue Comparison 2002 - 2010, 2012, 2014