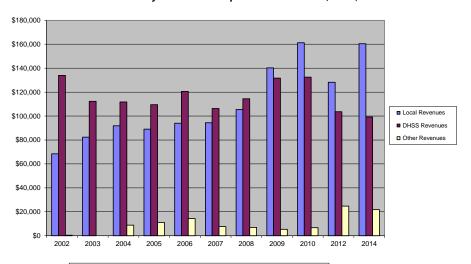

|                                         |
| Population Per Capita Public Health Revenue               |                    | 5,449<br>\$51.65     |                                 |                                            |                                         |
| Tax Rate                                                  |                    | \$0.0997             |                                 |                                            |                                         |
|                                                           |                    | Ψ0.0771              |                                 |                                            |                                         |

## Atchison County Revenue Comparison 2002 - 2010, 2012, 2014