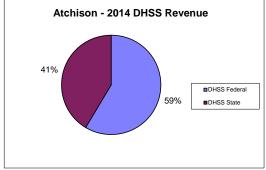

## **Atchison County Health Department**

| COUNTY<br>Fiscal Year                                     | Revenue Source     | Atchison<br>2014     | Percent of<br>Agency's<br>Total | Population<br>0 - 9,999<br>Ave. Percentage | Statewide<br>2014 Average<br>Percentage |
|-----------------------------------------------------------|--------------------|----------------------|---------------------------------|--------------------------------------------|-----------------------------------------|
| Beginning Balance                                         |                    | \$71,583             |                                 | Ü                                          |                                         |
| Local Revenues                                            |                    |                      |                                 |                                            |                                         |
| Taxes<br>Interest                                         |                    | \$128,775            | 45.76%<br>0.04%                 | 33.09%                                     | 45.54%                                  |
| Vital Records                                             |                    | \$112<br>\$7,134     | 2.53%                           | 0.39%<br>1.41%                             | 0.32%<br>3.00%                          |
| Donations                                                 |                    | \$2,121              | 0.75%                           | 0.42%                                      | 0.60%                                   |
| Fees                                                      |                    | \$11,729             | 4.17%                           | 1.63%                                      | 4.41%                                   |
| Other                                                     |                    | \$10,532             | 3.74%                           | 4.58%                                      | 5.58%                                   |
| Total Local Revenues                                      |                    | \$160,403            | 56.99%                          | 41.52%                                     | 59.45%                                  |
| DHSS Revenues                                             |                    |                      |                                 |                                            |                                         |
| Core Public Health                                        | State              | \$41,110             | 14.61%                          | 8.49%                                      | 3.78%                                   |
| Immunizations/Vaccine Immunizations/Vaccine               | State              |                      | 0.00%                           | 0.13%                                      | 0.05%                                   |
| MCH                                                       | Federal<br>Federal | \$14,642             | 0.00%<br>5.20%                  | 0.12%<br>3.36%                             | 0.33%<br>1.39%                          |
| School Health                                             | State              | \$14,042             | 0.00%                           | 0.05%                                      | 0.01%                                   |
| WIC Administration                                        | Federal            | \$20,180             | 7.17%                           | 7.28%                                      | 7.61%                                   |
| Child Care Inspections                                    | Federal            | +,                   | 0.00%                           | 0.64%                                      | 0.20%                                   |
| Child Care Nurse Consultant                               | Federal            |                      | 0.00%                           | 0.35%                                      | 0.17%                                   |
| AIDS Funding                                              | Federal            |                      | 0.00%                           | 0.11%                                      | 2.76%                                   |
| CERT                                                      | Federal            |                      | 0.00%                           | 2.25%                                      | 1.99%                                   |
| BCCCP/Show Me Healthy Women                               |                    | <b>#22.210</b>       | 0.00%                           | 0.07%                                      | 0.03%                                   |
| BCCCP/Show Me Healthy Women<br>Chronic Disease Prevention | Federal<br>State   | \$23,310             | 8.28%                           | 0.36%                                      | 0.25%                                   |
| Chronic Disease Prevention Chronic Disease Prevention     | State<br>Federal   |                      | 0.00%<br>0.00%                  | 0.00%<br>0.43%                             | 0.00%                                   |
| Worksite Inventory                                        | Federal            |                      | 0.00%                           | 0.43%                                      | 0.09%                                   |
| Other DHSS                                                | State              | \$0                  | 0.00%                           | 0.44%                                      | 0.41%                                   |
| Other DHSS                                                | Federal            | \$0                  | 0.00%                           | 0.67%                                      | 2.10%                                   |
| Other DHSS                                                | Other Sources      | \$0                  | 0.00%                           | 0.03%                                      | 0.01%                                   |
| Total DHSS Federal                                        |                    | \$58,132             | 20.66%                          | 15.63%                                     | 16.89%                                  |
| Total DHSS State                                          |                    | \$41,110             | 14.61%                          | 9.13%                                      | 4.31%                                   |
| Total DHSS Other                                          |                    | \$0                  | 0.00%                           | 0.03%                                      | 0.01%                                   |
| Total DHSS Combined Revenues                              |                    | \$99,242             | 35.26%                          | 24.79%                                     | 21.22%                                  |
| Other Revenues                                            |                    |                      |                                 |                                            |                                         |
| Medicaid/MC+ (Non-Home Health)                            |                    | \$4,615              | 1.64%                           | 2.37%                                      | 3.35%                                   |
| Medicare - (Non-Home Health)                              |                    |                      | 0.00%                           | 0.66%                                      | 0.42%                                   |
| Family Planning Title X                                   |                    | \$17,182             | 6.10%                           | 0.25%                                      | 0.38%                                   |
| Other MO Departments (DOC,                                |                    |                      | 0.000/                          | 0.000/                                     | 0.050/                                  |
| DESE, etc.)<br>Insurance Billing                          |                    |                      | 0.00%                           | 0.00%                                      | 0.05%                                   |
| Other Public Health Revenue                               |                    |                      | 0.00%                           | 0.49%                                      | 0.23%                                   |
| Total (attach detail)                                     |                    | \$0                  | 0.00%                           | 4.13%                                      | 7.76%                                   |
| Home Health (all pymt. sources)                           |                    | -                    | 0.00%                           | 14.89%                                     | 2.96%                                   |
| Home Maker (all pymt. sources)                            |                    |                      | 0.00%                           | 5.21%                                      | 1.96%                                   |
| Other Non-Public Health Revenue                           |                    |                      |                                 |                                            |                                         |
| Total (attach detail)                                     |                    | \$0                  | 0.00%                           | 5.70%                                      | 2.22%                                   |
| Total Other Revenue                                       |                    | \$21,797             | 7.74%                           | 33.69%                                     | 19.33%                                  |
| Total Revenue All Sources                                 |                    | \$281,442            | 100.00%                         | 100.00%                                    | 100.00%                                 |
| Expenditures                                              |                    | #100 co.1            | c2 400/                         | 57. 500                                    | 45.040                                  |
| Salaries/Wages                                            |                    | \$180,694            | 62.48%                          | 57.63%                                     | 47.94%                                  |
| Fringe Benefits<br>Supplies/Equipment                     |                    | \$24,721<br>\$33,419 | 8.55%<br>11.56%                 | 12.93%<br>6.90%                            | 16.07%<br>6.93%                         |
| Contracted Services                                       |                    | \$12,223             | 4.23%                           | 8.15%                                      | 17.45%                                  |
| Travel                                                    |                    | \$1,491              | 0.52%                           | 2.73%                                      | 1.10%                                   |
| Utilities/Rent                                            |                    | \$5,156              | 1.78%                           | 2.20%                                      | 1.95%                                   |
| Election Costs                                            |                    |                      | 0.00%                           | 0.09%                                      | 0.01%                                   |
| Capital Expenditures                                      |                    |                      | 0.00%                           | 0.99%                                      | 0.91%                                   |
| Other                                                     |                    | \$31,477             | 10.88%                          | 8.38%                                      | 7.63%                                   |
| Total Expenditures                                        |                    | \$289,182            | 100.00%                         | 100.00%                                    | 100.00%                                 |
| Accrual Adjustment (+ -)<br>Ending Balance                |                    | -\$793<br>\$63.051   |                                 |                                            |                                         |
| -                                                         |                    | \$63,051             |                                 |                                            |                                         |
| Population Per Capita Public Health Revenue               |                    | 5,449<br>\$51.65     |                                 |                                            |                                         |
| Tax Rate                                                  |                    | \$0.0997             |                                 |                                            |                                         |
|                                                           |                    | Ψ0.0771              |                                 |                                            |                                         |