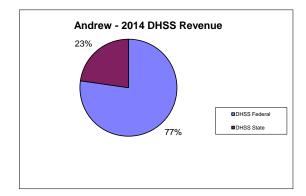

## **Andrew County Health Department**

| COUNTY<br>Fiscal Year                                      | Revenue Source | Andrew<br>2014    | Percent of<br>Agency's<br>Total | Population<br>10,000-24,999<br>Ave. Percentage | Statewide<br>2014 Averag<br>Percentage |
|------------------------------------------------------------|----------------|-------------------|---------------------------------|------------------------------------------------|----------------------------------------|
| Beginning Balance                                          |                | \$373,377         |                                 |                                                | Ü                                      |
| Local Revenues                                             |                |                   |                                 |                                                |                                        |
| Taxes                                                      |                | \$212,216         | 46.18%                          | 34.18%                                         | 45.54                                  |
| Interest                                                   |                | \$554             | 0.12%                           | 0.37%                                          | 0.32                                   |
| Vital Records                                              |                | \$12,388          | 2.70%                           | 2.31%                                          | 3.00                                   |
| Donations                                                  |                | \$293             | 0.06%                           | 0.51%                                          | 0.60                                   |
| Fees                                                       |                | \$6,349           | 1.38%                           | 2.37%                                          | 4.41                                   |
| Other                                                      |                | \$16,306          | 3.55%                           | 3.69%                                          | 5.58                                   |
| Total Local Revenues                                       |                | \$248,106         | 53.99%                          | 43.42%                                         | 59.45                                  |
| DHSS Revenues                                              |                |                   |                                 |                                                |                                        |
| Core Public Health                                         | State          | \$44,552          | 9.70%                           | 6.42%                                          | 3.78                                   |
| Immunizations/Vaccine                                      | State          | ,                 | 0.00%                           | 0.00%                                          | 0.05                                   |
| Immunizations/Vaccine                                      | Federal        |                   | 0.00%                           | 0.09%                                          | 0.33                                   |
| MCH                                                        | Federal        | \$17,624          | 3.84%                           | 2.60%                                          | 1.39                                   |
| School Health                                              | Federal        | \$302             | 0.07%                           | 0.02%                                          | 0.0                                    |
| WIC Administration                                         | Federal        | \$74,234          | 16.15%                          | 13.47%                                         | 7.6                                    |
| Child Care Inspections                                     | Federal        | \$11,000          | 2.39%                           | 0.25%                                          | 0.20                                   |
| Child Care Nurse Consultant                                | Federal        | \$3,423           | 0.74%                           | 0.29%                                          | 0.1                                    |
| AIDS Funding                                               | Federal        | Ψυ, τωυ           | 0.00%                           | 0.00%                                          | 2.70                                   |
| CERT                                                       | Federal        | \$18,583          | 4.04%                           | 2.19%                                          | 1.99                                   |
| BCCCP/Show Me Healthy Women                                | State          | Ψ10,202           | 0.00%                           | 0.03%                                          | 0.0                                    |
| BCCCP/Show Me Healthy Women                                | Federal        |                   | 0.00%                           | 0.33%                                          | 0.2                                    |
| Chronic Disease Prevention                                 | State          |                   | 0.00%                           | 0.00%                                          | 0.0                                    |
| Chronic Disease Prevention                                 | Federal        | \$22,380          | 4.87%                           | 0.15%                                          | 0.0                                    |
| Worksite Inventory                                         | Federal        | Ψ22,500           | 0.00%                           | 0.00%                                          | 0.0                                    |
| Other DHSS                                                 | State          | \$0               | 0.00%                           | 0.58%                                          | 0.0                                    |
| Other DHSS                                                 | Federal        | \$4,000           | 0.87%                           | 3.11%                                          | 2.10                                   |
| Other DHSS                                                 | Other Sources  | \$4,422           | 0.96%                           | 0.01%                                          | 0.0                                    |
| Total DHSS Federal                                         | Other Sources  | \$151,546         | 32.98%                          | 22.49%                                         | 16.8                                   |
| Total DHSS State                                           |                | \$44,552          | 9.70%                           | 7.03%                                          | 4.3                                    |
| Total DHSS Other                                           |                | \$4,422           | 0.96%                           | 0.01%                                          | 0.0                                    |
| Total DHSS Combined Revenues                               |                | \$200,520         | 43.64%                          | 29.53%                                         | 21.2                                   |
|                                                            |                | Ψ200,520          | 13.0170                         | 27.5570                                        | 21.22                                  |
| Other Revenues                                             |                | ¢5.40             | 0.120/                          | 2 100/                                         | 2.2                                    |
| Medicaid/MC+ (Non-Home Health)                             |                | \$549             | 0.12%<br>2.25%                  | 3.18%<br>1.31%                                 | 3.3:<br>0.4:                           |
| Medicare - (Non-Home Health)                               |                | \$10,359          | 0.00%                           | 0.32%                                          | 0.4                                    |
| Family Planning Title X                                    |                |                   | 0.00%                           | 0.32%                                          | 0.3                                    |
| Other MO Departments (DOC,                                 |                |                   |                                 |                                                |                                        |
| DESE, etc.)                                                |                |                   | 0.00%                           | 0.22%                                          | 0.0                                    |
| Insurance Billing                                          |                |                   | 0.00%                           | 0.73%                                          | 0.2                                    |
| Other Public Health Revenue                                |                | \$0               | 0.00%                           | 2.99%                                          | 7.7                                    |
| Home Health (all pymt. sources)                            |                |                   | 0.00%                           | 8.80%                                          | 2.9                                    |
| Home Maker (all pymt. sources)                             |                |                   | 0.00%                           | 4.94%                                          | 1.9                                    |
| Other Non-Public Health Revenue                            |                |                   |                                 |                                                |                                        |
| Total (attach detail)                                      |                |                   | 0.00%                           | 4.54%                                          | 2.2                                    |
| Total Other Revenue                                        |                | \$10,908          | 2.37%                           | 27.05%                                         | 19.3                                   |
| Total Revenue All Sources                                  |                | \$459,534         | 100.00%                         | 100.00%                                        | 100.0                                  |
| Expenditures                                               |                |                   |                                 |                                                |                                        |
| Salaries/Wages                                             |                | \$209,734         | 56.32%                          | 57.40%                                         | 47.9                                   |
| Fringe Benefits                                            |                | \$46,291          | 12.43%                          | 14.37%                                         | 16.0                                   |
| Supplies/Equipment                                         |                | \$21,781          | 5.85%                           | 6.61%                                          | 6.9                                    |
| Contracted Services                                        |                | \$11,566          | 3.11%                           | 4.40%                                          | 17.4                                   |
| Travel                                                     |                | \$13,942          | 3.74%                           | 2.01%                                          | 1.10                                   |
| Utilities/Rent                                             |                | \$11,274          | 3.03%                           | 2.17%                                          | 1.9                                    |
| Election Costs                                             |                | \$6,594           | 1.77%                           | 0.02%                                          | 0.0                                    |
| Capital Expenditures                                       |                | \$3,141           | 0.84%                           | 0.94%                                          | 0.9                                    |
| Other                                                      |                | \$48,107          | 12.92%                          | 12.07%                                         | 7.6                                    |
| Total Expenditures                                         |                | \$372,430         | 100.00%                         | 100.00%                                        | 100.0                                  |
| Accrual Adjustment (+ -)                                   |                | 0460 401          |                                 |                                                |                                        |
|                                                            |                | \$460,481         |                                 |                                                |                                        |
| Ending Balance                                             |                |                   |                                 |                                                |                                        |
| Ending Balance Population Per Capita Public Health Revenue |                | 17,445<br>\$26.34 |                                 |                                                |                                        |