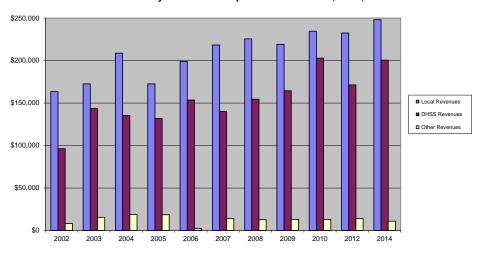

|                                        |
|                                                            |                | \$460,481         |                                 |                                                |                                        |
| Ending Balance                                             |                |                   |                                 |                                                |                                        |
| Ending Balance Population Per Capita Public Health Revenue |                | 17,445<br>\$26.34 |                                 |                                                |                                        |

## Andrew County Revenue Comparison 2002 - 2010, 2012, 2014