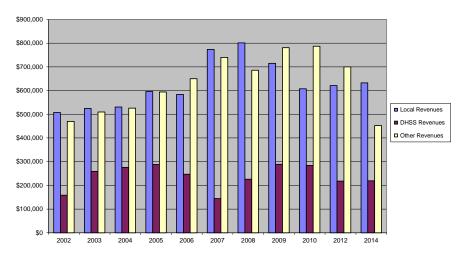

## **Adair County Health Department**

|         | 0.10.1.0                                                                                                                        |                                                                                                                                                                                                                                                                                                                                                                                                                                                                                                                                                                                                                                                                                                                                                                                                                                                                                                                                                                                                                                                                                                                                                                                                                                                                                                                                                                                                                                                                                                                                                                                                                                                                                                                                                                                                                                                                                                                                                                                                                                                                                                                                | Ave. Percentage                                                                                                                                                                                                                                                                                                                                                                                                                                                                                                                                                                                                                                                                                                                                                                                                                                          | Percentage      |
|---------|---------------------------------------------------------------------------------------------------------------------------------|--------------------------------------------------------------------------------------------------------------------------------------------------------------------------------------------------------------------------------------------------------------------------------------------------------------------------------------------------------------------------------------------------------------------------------------------------------------------------------------------------------------------------------------------------------------------------------------------------------------------------------------------------------------------------------------------------------------------------------------------------------------------------------------------------------------------------------------------------------------------------------------------------------------------------------------------------------------------------------------------------------------------------------------------------------------------------------------------------------------------------------------------------------------------------------------------------------------------------------------------------------------------------------------------------------------------------------------------------------------------------------------------------------------------------------------------------------------------------------------------------------------------------------------------------------------------------------------------------------------------------------------------------------------------------------------------------------------------------------------------------------------------------------------------------------------------------------------------------------------------------------------------------------------------------------------------------------------------------------------------------------------------------------------------------------------------------------------------------------------------------------|----------------------------------------------------------------------------------------------------------------------------------------------------------------------------------------------------------------------------------------------------------------------------------------------------------------------------------------------------------------------------------------------------------------------------------------------------------------------------------------------------------------------------------------------------------------------------------------------------------------------------------------------------------------------------------------------------------------------------------------------------------------------------------------------------------------------------------------------------------|-----------------|
|         | \$434,204                                                                                                                       |                                                                                                                                                                                                                                                                                                                                                                                                                                                                                                                                                                                                                                                                                                                                                                                                                                                                                                                                                                                                                                                                                                                                                                                                                                                                                                                                                                                                                                                                                                                                                                                                                                                                                                                                                                                                                                                                                                                                                                                                                                                                                                                                |                                                                                                                                                                                                                                                                                                                                                                                                                                                                                                                                                                                                                                                                                                                                                                                                                                                          |                 |
|         |                                                                                                                                 |                                                                                                                                                                                                                                                                                                                                                                                                                                                                                                                                                                                                                                                                                                                                                                                                                                                                                                                                                                                                                                                                                                                                                                                                                                                                                                                                                                                                                                                                                                                                                                                                                                                                                                                                                                                                                                                                                                                                                                                                                                                                                                                                |                                                                                                                                                                                                                                                                                                                                                                                                                                                                                                                                                                                                                                                                                                                                                                                                                                                          |                 |
|         | \$545,059                                                                                                                       | 41.78%                                                                                                                                                                                                                                                                                                                                                                                                                                                                                                                                                                                                                                                                                                                                                                                                                                                                                                                                                                                                                                                                                                                                                                                                                                                                                                                                                                                                                                                                                                                                                                                                                                                                                                                                                                                                                                                                                                                                                                                                                                                                                                                         | 38.50%                                                                                                                                                                                                                                                                                                                                                                                                                                                                                                                                                                                                                                                                                                                                                                                                                                                   | 45.54%          |
|         | \$5,763                                                                                                                         | 0.44%                                                                                                                                                                                                                                                                                                                                                                                                                                                                                                                                                                                                                                                                                                                                                                                                                                                                                                                                                                                                                                                                                                                                                                                                                                                                                                                                                                                                                                                                                                                                                                                                                                                                                                                                                                                                                                                                                                                                                                                                                                                                                                                          | 0.40%                                                                                                                                                                                                                                                                                                                                                                                                                                                                                                                                                                                                                                                                                                                                                                                                                                                    | 0.32%           |
|         | \$24,014                                                                                                                        |                                                                                                                                                                                                                                                                                                                                                                                                                                                                                                                                                                                                                                                                                                                                                                                                                                                                                                                                                                                                                                                                                                                                                                                                                                                                                                                                                                                                                                                                                                                                                                                                                                                                                                                                                                                                                                                                                                                                                                                                                                                                                                                                |                                                                                                                                                                                                                                                                                                                                                                                                                                                                                                                                                                                                                                                                                                                                                                                                                                                          | 3.00%           |
|         |                                                                                                                                 |                                                                                                                                                                                                                                                                                                                                                                                                                                                                                                                                                                                                                                                                                                                                                                                                                                                                                                                                                                                                                                                                                                                                                                                                                                                                                                                                                                                                                                                                                                                                                                                                                                                                                                                                                                                                                                                                                                                                                                                                                                                                                                                                |                                                                                                                                                                                                                                                                                                                                                                                                                                                                                                                                                                                                                                                                                                                                                                                                                                                          | 0.60%           |
|         | 657 922                                                                                                                         |                                                                                                                                                                                                                                                                                                                                                                                                                                                                                                                                                                                                                                                                                                                                                                                                                                                                                                                                                                                                                                                                                                                                                                                                                                                                                                                                                                                                                                                                                                                                                                                                                                                                                                                                                                                                                                                                                                                                                                                                                                                                                                                                |                                                                                                                                                                                                                                                                                                                                                                                                                                                                                                                                                                                                                                                                                                                                                                                                                                                          | 4.41%           |
|         |                                                                                                                                 |                                                                                                                                                                                                                                                                                                                                                                                                                                                                                                                                                                                                                                                                                                                                                                                                                                                                                                                                                                                                                                                                                                                                                                                                                                                                                                                                                                                                                                                                                                                                                                                                                                                                                                                                                                                                                                                                                                                                                                                                                                                                                                                                |                                                                                                                                                                                                                                                                                                                                                                                                                                                                                                                                                                                                                                                                                                                                                                                                                                                          | 5.58%           |
|         | \$032,038                                                                                                                       | 48.50%                                                                                                                                                                                                                                                                                                                                                                                                                                                                                                                                                                                                                                                                                                                                                                                                                                                                                                                                                                                                                                                                                                                                                                                                                                                                                                                                                                                                                                                                                                                                                                                                                                                                                                                                                                                                                                                                                                                                                                                                                                                                                                                         | 48.44%                                                                                                                                                                                                                                                                                                                                                                                                                                                                                                                                                                                                                                                                                                                                                                                                                                                   | 59.45%          |
| Ctata   | ¢55 570                                                                                                                         | 4.260/                                                                                                                                                                                                                                                                                                                                                                                                                                                                                                                                                                                                                                                                                                                                                                                                                                                                                                                                                                                                                                                                                                                                                                                                                                                                                                                                                                                                                                                                                                                                                                                                                                                                                                                                                                                                                                                                                                                                                                                                                                                                                                                         | 5 170/                                                                                                                                                                                                                                                                                                                                                                                                                                                                                                                                                                                                                                                                                                                                                                                                                                                   | 3.78%           |
|         | \$33,376                                                                                                                        |                                                                                                                                                                                                                                                                                                                                                                                                                                                                                                                                                                                                                                                                                                                                                                                                                                                                                                                                                                                                                                                                                                                                                                                                                                                                                                                                                                                                                                                                                                                                                                                                                                                                                                                                                                                                                                                                                                                                                                                                                                                                                                                                |                                                                                                                                                                                                                                                                                                                                                                                                                                                                                                                                                                                                                                                                                                                                                                                                                                                          | 0.05%           |
|         |                                                                                                                                 |                                                                                                                                                                                                                                                                                                                                                                                                                                                                                                                                                                                                                                                                                                                                                                                                                                                                                                                                                                                                                                                                                                                                                                                                                                                                                                                                                                                                                                                                                                                                                                                                                                                                                                                                                                                                                                                                                                                                                                                                                                                                                                                                |                                                                                                                                                                                                                                                                                                                                                                                                                                                                                                                                                                                                                                                                                                                                                                                                                                                          | 0.339           |
|         | \$21.213                                                                                                                        |                                                                                                                                                                                                                                                                                                                                                                                                                                                                                                                                                                                                                                                                                                                                                                                                                                                                                                                                                                                                                                                                                                                                                                                                                                                                                                                                                                                                                                                                                                                                                                                                                                                                                                                                                                                                                                                                                                                                                                                                                                                                                                                                |                                                                                                                                                                                                                                                                                                                                                                                                                                                                                                                                                                                                                                                                                                                                                                                                                                                          | 1.39%           |
| State   |                                                                                                                                 | 0.00%                                                                                                                                                                                                                                                                                                                                                                                                                                                                                                                                                                                                                                                                                                                                                                                                                                                                                                                                                                                                                                                                                                                                                                                                                                                                                                                                                                                                                                                                                                                                                                                                                                                                                                                                                                                                                                                                                                                                                                                                                                                                                                                          | 0.05%                                                                                                                                                                                                                                                                                                                                                                                                                                                                                                                                                                                                                                                                                                                                                                                                                                                    | 0.01%           |
| Federal | \$112,875                                                                                                                       | 8.65%                                                                                                                                                                                                                                                                                                                                                                                                                                                                                                                                                                                                                                                                                                                                                                                                                                                                                                                                                                                                                                                                                                                                                                                                                                                                                                                                                                                                                                                                                                                                                                                                                                                                                                                                                                                                                                                                                                                                                                                                                                                                                                                          | 14.26%                                                                                                                                                                                                                                                                                                                                                                                                                                                                                                                                                                                                                                                                                                                                                                                                                                                   | 7.61%           |
| Federal | \$2,395                                                                                                                         | 0.18%                                                                                                                                                                                                                                                                                                                                                                                                                                                                                                                                                                                                                                                                                                                                                                                                                                                                                                                                                                                                                                                                                                                                                                                                                                                                                                                                                                                                                                                                                                                                                                                                                                                                                                                                                                                                                                                                                                                                                                                                                                                                                                                          | 0.23%                                                                                                                                                                                                                                                                                                                                                                                                                                                                                                                                                                                                                                                                                                                                                                                                                                                    | 0.20%           |
| Federal | \$0                                                                                                                             | 0.00%                                                                                                                                                                                                                                                                                                                                                                                                                                                                                                                                                                                                                                                                                                                                                                                                                                                                                                                                                                                                                                                                                                                                                                                                                                                                                                                                                                                                                                                                                                                                                                                                                                                                                                                                                                                                                                                                                                                                                                                                                                                                                                                          | 0.33%                                                                                                                                                                                                                                                                                                                                                                                                                                                                                                                                                                                                                                                                                                                                                                                                                                                    | 0.17%           |
| Federal | \$0                                                                                                                             | 0.00%                                                                                                                                                                                                                                                                                                                                                                                                                                                                                                                                                                                                                                                                                                                                                                                                                                                                                                                                                                                                                                                                                                                                                                                                                                                                                                                                                                                                                                                                                                                                                                                                                                                                                                                                                                                                                                                                                                                                                                                                                                                                                                                          | 0.59%                                                                                                                                                                                                                                                                                                                                                                                                                                                                                                                                                                                                                                                                                                                                                                                                                                                    | 2.769           |
| Federal | \$26,138                                                                                                                        | 2.00%                                                                                                                                                                                                                                                                                                                                                                                                                                                                                                                                                                                                                                                                                                                                                                                                                                                                                                                                                                                                                                                                                                                                                                                                                                                                                                                                                                                                                                                                                                                                                                                                                                                                                                                                                                                                                                                                                                                                                                                                                                                                                                                          | 2.47%                                                                                                                                                                                                                                                                                                                                                                                                                                                                                                                                                                                                                                                                                                                                                                                                                                                    | 1.999           |
| State   |                                                                                                                                 | 0.00%                                                                                                                                                                                                                                                                                                                                                                                                                                                                                                                                                                                                                                                                                                                                                                                                                                                                                                                                                                                                                                                                                                                                                                                                                                                                                                                                                                                                                                                                                                                                                                                                                                                                                                                                                                                                                                                                                                                                                                                                                                                                                                                          | 0.06%                                                                                                                                                                                                                                                                                                                                                                                                                                                                                                                                                                                                                                                                                                                                                                                                                                                    | 0.039           |
| Federal | \$1,284                                                                                                                         | 0.10%                                                                                                                                                                                                                                                                                                                                                                                                                                                                                                                                                                                                                                                                                                                                                                                                                                                                                                                                                                                                                                                                                                                                                                                                                                                                                                                                                                                                                                                                                                                                                                                                                                                                                                                                                                                                                                                                                                                                                                                                                                                                                                                          | 0.61%                                                                                                                                                                                                                                                                                                                                                                                                                                                                                                                                                                                                                                                                                                                                                                                                                                                    | 0.259           |
| State   |                                                                                                                                 | 0.00%                                                                                                                                                                                                                                                                                                                                                                                                                                                                                                                                                                                                                                                                                                                                                                                                                                                                                                                                                                                                                                                                                                                                                                                                                                                                                                                                                                                                                                                                                                                                                                                                                                                                                                                                                                                                                                                                                                                                                                                                                                                                                                                          | 0.00%                                                                                                                                                                                                                                                                                                                                                                                                                                                                                                                                                                                                                                                                                                                                                                                                                                                    | 0.009           |
|         |                                                                                                                                 |                                                                                                                                                                                                                                                                                                                                                                                                                                                                                                                                                                                                                                                                                                                                                                                                                                                                                                                                                                                                                                                                                                                                                                                                                                                                                                                                                                                                                                                                                                                                                                                                                                                                                                                                                                                                                                                                                                                                                                                                                                                                                                                                |                                                                                                                                                                                                                                                                                                                                                                                                                                                                                                                                                                                                                                                                                                                                                                                                                                                          | 0.099           |
|         |                                                                                                                                 |                                                                                                                                                                                                                                                                                                                                                                                                                                                                                                                                                                                                                                                                                                                                                                                                                                                                                                                                                                                                                                                                                                                                                                                                                                                                                                                                                                                                                                                                                                                                                                                                                                                                                                                                                                                                                                                                                                                                                                                                                                                                                                                                |                                                                                                                                                                                                                                                                                                                                                                                                                                                                                                                                                                                                                                                                                                                                                                                                                                                          | 0.009           |
|         | ¢o.                                                                                                                             |                                                                                                                                                                                                                                                                                                                                                                                                                                                                                                                                                                                                                                                                                                                                                                                                                                                                                                                                                                                                                                                                                                                                                                                                                                                                                                                                                                                                                                                                                                                                                                                                                                                                                                                                                                                                                                                                                                                                                                                                                                                                                                                                |                                                                                                                                                                                                                                                                                                                                                                                                                                                                                                                                                                                                                                                                                                                                                                                                                                                          | 0.419           |
|         | \$0                                                                                                                             |                                                                                                                                                                                                                                                                                                                                                                                                                                                                                                                                                                                                                                                                                                                                                                                                                                                                                                                                                                                                                                                                                                                                                                                                                                                                                                                                                                                                                                                                                                                                                                                                                                                                                                                                                                                                                                                                                                                                                                                                                                                                                                                                |                                                                                                                                                                                                                                                                                                                                                                                                                                                                                                                                                                                                                                                                                                                                                                                                                                                          | 2.109           |
|         | 6172 005                                                                                                                        |                                                                                                                                                                                                                                                                                                                                                                                                                                                                                                                                                                                                                                                                                                                                                                                                                                                                                                                                                                                                                                                                                                                                                                                                                                                                                                                                                                                                                                                                                                                                                                                                                                                                                                                                                                                                                                                                                                                                                                                                                                                                                                                                |                                                                                                                                                                                                                                                                                                                                                                                                                                                                                                                                                                                                                                                                                                                                                                                                                                                          | 0.019           |
|         |                                                                                                                                 |                                                                                                                                                                                                                                                                                                                                                                                                                                                                                                                                                                                                                                                                                                                                                                                                                                                                                                                                                                                                                                                                                                                                                                                                                                                                                                                                                                                                                                                                                                                                                                                                                                                                                                                                                                                                                                                                                                                                                                                                                                                                                                                                |                                                                                                                                                                                                                                                                                                                                                                                                                                                                                                                                                                                                                                                                                                                                                                                                                                                          | 16.89%          |
|         |                                                                                                                                 |                                                                                                                                                                                                                                                                                                                                                                                                                                                                                                                                                                                                                                                                                                                                                                                                                                                                                                                                                                                                                                                                                                                                                                                                                                                                                                                                                                                                                                                                                                                                                                                                                                                                                                                                                                                                                                                                                                                                                                                                                                                                                                                                |                                                                                                                                                                                                                                                                                                                                                                                                                                                                                                                                                                                                                                                                                                                                                                                                                                                          | 4.31%           |
|         |                                                                                                                                 |                                                                                                                                                                                                                                                                                                                                                                                                                                                                                                                                                                                                                                                                                                                                                                                                                                                                                                                                                                                                                                                                                                                                                                                                                                                                                                                                                                                                                                                                                                                                                                                                                                                                                                                                                                                                                                                                                                                                                                                                                                                                                                                                |                                                                                                                                                                                                                                                                                                                                                                                                                                                                                                                                                                                                                                                                                                                                                                                                                                                          | 0.01%           |
|         | \$219,483                                                                                                                       | 16.82%                                                                                                                                                                                                                                                                                                                                                                                                                                                                                                                                                                                                                                                                                                                                                                                                                                                                                                                                                                                                                                                                                                                                                                                                                                                                                                                                                                                                                                                                                                                                                                                                                                                                                                                                                                                                                                                                                                                                                                                                                                                                                                                         | 28.43%                                                                                                                                                                                                                                                                                                                                                                                                                                                                                                                                                                                                                                                                                                                                                                                                                                                   | 21.22%          |
|         | 620,002                                                                                                                         | 2.200/                                                                                                                                                                                                                                                                                                                                                                                                                                                                                                                                                                                                                                                                                                                                                                                                                                                                                                                                                                                                                                                                                                                                                                                                                                                                                                                                                                                                                                                                                                                                                                                                                                                                                                                                                                                                                                                                                                                                                                                                                                                                                                                         | 2.240/                                                                                                                                                                                                                                                                                                                                                                                                                                                                                                                                                                                                                                                                                                                                                                                                                                                   | 2.250           |
|         | \$29,803                                                                                                                        |                                                                                                                                                                                                                                                                                                                                                                                                                                                                                                                                                                                                                                                                                                                                                                                                                                                                                                                                                                                                                                                                                                                                                                                                                                                                                                                                                                                                                                                                                                                                                                                                                                                                                                                                                                                                                                                                                                                                                                                                                                                                                                                                |                                                                                                                                                                                                                                                                                                                                                                                                                                                                                                                                                                                                                                                                                                                                                                                                                                                          | 3.359<br>0.429  |
|         | \$20,904                                                                                                                        |                                                                                                                                                                                                                                                                                                                                                                                                                                                                                                                                                                                                                                                                                                                                                                                                                                                                                                                                                                                                                                                                                                                                                                                                                                                                                                                                                                                                                                                                                                                                                                                                                                                                                                                                                                                                                                                                                                                                                                                                                                                                                                                                |                                                                                                                                                                                                                                                                                                                                                                                                                                                                                                                                                                                                                                                                                                                                                                                                                                                          | 0.427           |
|         | Ψ20,704                                                                                                                         | 1.0070                                                                                                                                                                                                                                                                                                                                                                                                                                                                                                                                                                                                                                                                                                                                                                                                                                                                                                                                                                                                                                                                                                                                                                                                                                                                                                                                                                                                                                                                                                                                                                                                                                                                                                                                                                                                                                                                                                                                                                                                                                                                                                                         | 1.5470                                                                                                                                                                                                                                                                                                                                                                                                                                                                                                                                                                                                                                                                                                                                                                                                                                                   | 0.507           |
|         | \$509                                                                                                                           | 0.04%                                                                                                                                                                                                                                                                                                                                                                                                                                                                                                                                                                                                                                                                                                                                                                                                                                                                                                                                                                                                                                                                                                                                                                                                                                                                                                                                                                                                                                                                                                                                                                                                                                                                                                                                                                                                                                                                                                                                                                                                                                                                                                                          | 0.10%                                                                                                                                                                                                                                                                                                                                                                                                                                                                                                                                                                                                                                                                                                                                                                                                                                                    | 0.059           |
|         | Ψ307                                                                                                                            |                                                                                                                                                                                                                                                                                                                                                                                                                                                                                                                                                                                                                                                                                                                                                                                                                                                                                                                                                                                                                                                                                                                                                                                                                                                                                                                                                                                                                                                                                                                                                                                                                                                                                                                                                                                                                                                                                                                                                                                                                                                                                                                                |                                                                                                                                                                                                                                                                                                                                                                                                                                                                                                                                                                                                                                                                                                                                                                                                                                                          | 0.239           |
|         |                                                                                                                                 |                                                                                                                                                                                                                                                                                                                                                                                                                                                                                                                                                                                                                                                                                                                                                                                                                                                                                                                                                                                                                                                                                                                                                                                                                                                                                                                                                                                                                                                                                                                                                                                                                                                                                                                                                                                                                                                                                                                                                                                                                                                                                                                                |                                                                                                                                                                                                                                                                                                                                                                                                                                                                                                                                                                                                                                                                                                                                                                                                                                                          |                 |
|         | \$26,869                                                                                                                        | 2.06%                                                                                                                                                                                                                                                                                                                                                                                                                                                                                                                                                                                                                                                                                                                                                                                                                                                                                                                                                                                                                                                                                                                                                                                                                                                                                                                                                                                                                                                                                                                                                                                                                                                                                                                                                                                                                                                                                                                                                                                                                                                                                                                          | 4.43%                                                                                                                                                                                                                                                                                                                                                                                                                                                                                                                                                                                                                                                                                                                                                                                                                                                    | 7.76%           |
|         | \$360,961                                                                                                                       | 27.67%                                                                                                                                                                                                                                                                                                                                                                                                                                                                                                                                                                                                                                                                                                                                                                                                                                                                                                                                                                                                                                                                                                                                                                                                                                                                                                                                                                                                                                                                                                                                                                                                                                                                                                                                                                                                                                                                                                                                                                                                                                                                                                                         | 4.32%                                                                                                                                                                                                                                                                                                                                                                                                                                                                                                                                                                                                                                                                                                                                                                                                                                                    | 2.96%           |
|         |                                                                                                                                 | 0.00%                                                                                                                                                                                                                                                                                                                                                                                                                                                                                                                                                                                                                                                                                                                                                                                                                                                                                                                                                                                                                                                                                                                                                                                                                                                                                                                                                                                                                                                                                                                                                                                                                                                                                                                                                                                                                                                                                                                                                                                                                                                                                                                          | 8.12%                                                                                                                                                                                                                                                                                                                                                                                                                                                                                                                                                                                                                                                                                                                                                                                                                                                    | 1.969           |
|         |                                                                                                                                 |                                                                                                                                                                                                                                                                                                                                                                                                                                                                                                                                                                                                                                                                                                                                                                                                                                                                                                                                                                                                                                                                                                                                                                                                                                                                                                                                                                                                                                                                                                                                                                                                                                                                                                                                                                                                                                                                                                                                                                                                                                                                                                                                |                                                                                                                                                                                                                                                                                                                                                                                                                                                                                                                                                                                                                                                                                                                                                                                                                                                          |                 |
|         | \$13,318                                                                                                                        | 1.02%                                                                                                                                                                                                                                                                                                                                                                                                                                                                                                                                                                                                                                                                                                                                                                                                                                                                                                                                                                                                                                                                                                                                                                                                                                                                                                                                                                                                                                                                                                                                                                                                                                                                                                                                                                                                                                                                                                                                                                                                                                                                                                                          |                                                                                                                                                                                                                                                                                                                                                                                                                                                                                                                                                                                                                                                                                                                                                                                                                                                          | 2.229           |
|         | \$452,363                                                                                                                       | 34.68%                                                                                                                                                                                                                                                                                                                                                                                                                                                                                                                                                                                                                                                                                                                                                                                                                                                                                                                                                                                                                                                                                                                                                                                                                                                                                                                                                                                                                                                                                                                                                                                                                                                                                                                                                                                                                                                                                                                                                                                                                                                                                                                         | 23.13%                                                                                                                                                                                                                                                                                                                                                                                                                                                                                                                                                                                                                                                                                                                                                                                                                                                   | 19.33%          |
|         | \$1,304,504                                                                                                                     | 100.00%                                                                                                                                                                                                                                                                                                                                                                                                                                                                                                                                                                                                                                                                                                                                                                                                                                                                                                                                                                                                                                                                                                                                                                                                                                                                                                                                                                                                                                                                                                                                                                                                                                                                                                                                                                                                                                                                                                                                                                                                                                                                                                                        | 100.00%                                                                                                                                                                                                                                                                                                                                                                                                                                                                                                                                                                                                                                                                                                                                                                                                                                                  | 100.00%         |
|         |                                                                                                                                 |                                                                                                                                                                                                                                                                                                                                                                                                                                                                                                                                                                                                                                                                                                                                                                                                                                                                                                                                                                                                                                                                                                                                                                                                                                                                                                                                                                                                                                                                                                                                                                                                                                                                                                                                                                                                                                                                                                                                                                                                                                                                                                                                |                                                                                                                                                                                                                                                                                                                                                                                                                                                                                                                                                                                                                                                                                                                                                                                                                                                          |                 |
|         |                                                                                                                                 |                                                                                                                                                                                                                                                                                                                                                                                                                                                                                                                                                                                                                                                                                                                                                                                                                                                                                                                                                                                                                                                                                                                                                                                                                                                                                                                                                                                                                                                                                                                                                                                                                                                                                                                                                                                                                                                                                                                                                                                                                                                                                                                                |                                                                                                                                                                                                                                                                                                                                                                                                                                                                                                                                                                                                                                                                                                                                                                                                                                                          | 47.94%          |
|         |                                                                                                                                 |                                                                                                                                                                                                                                                                                                                                                                                                                                                                                                                                                                                                                                                                                                                                                                                                                                                                                                                                                                                                                                                                                                                                                                                                                                                                                                                                                                                                                                                                                                                                                                                                                                                                                                                                                                                                                                                                                                                                                                                                                                                                                                                                |                                                                                                                                                                                                                                                                                                                                                                                                                                                                                                                                                                                                                                                                                                                                                                                                                                                          | 16.079          |
|         |                                                                                                                                 |                                                                                                                                                                                                                                                                                                                                                                                                                                                                                                                                                                                                                                                                                                                                                                                                                                                                                                                                                                                                                                                                                                                                                                                                                                                                                                                                                                                                                                                                                                                                                                                                                                                                                                                                                                                                                                                                                                                                                                                                                                                                                                                                |                                                                                                                                                                                                                                                                                                                                                                                                                                                                                                                                                                                                                                                                                                                                                                                                                                                          | 6.939           |
|         |                                                                                                                                 |                                                                                                                                                                                                                                                                                                                                                                                                                                                                                                                                                                                                                                                                                                                                                                                                                                                                                                                                                                                                                                                                                                                                                                                                                                                                                                                                                                                                                                                                                                                                                                                                                                                                                                                                                                                                                                                                                                                                                                                                                                                                                                                                |                                                                                                                                                                                                                                                                                                                                                                                                                                                                                                                                                                                                                                                                                                                                                                                                                                                          | 17.459<br>1.109 |
|         |                                                                                                                                 |                                                                                                                                                                                                                                                                                                                                                                                                                                                                                                                                                                                                                                                                                                                                                                                                                                                                                                                                                                                                                                                                                                                                                                                                                                                                                                                                                                                                                                                                                                                                                                                                                                                                                                                                                                                                                                                                                                                                                                                                                                                                                                                                |                                                                                                                                                                                                                                                                                                                                                                                                                                                                                                                                                                                                                                                                                                                                                                                                                                                          | 1.109           |
|         |                                                                                                                                 |                                                                                                                                                                                                                                                                                                                                                                                                                                                                                                                                                                                                                                                                                                                                                                                                                                                                                                                                                                                                                                                                                                                                                                                                                                                                                                                                                                                                                                                                                                                                                                                                                                                                                                                                                                                                                                                                                                                                                                                                                                                                                                                                |                                                                                                                                                                                                                                                                                                                                                                                                                                                                                                                                                                                                                                                                                                                                                                                                                                                          | 0.019           |
|         | \$0<br>\$0                                                                                                                      |                                                                                                                                                                                                                                                                                                                                                                                                                                                                                                                                                                                                                                                                                                                                                                                                                                                                                                                                                                                                                                                                                                                                                                                                                                                                                                                                                                                                                                                                                                                                                                                                                                                                                                                                                                                                                                                                                                                                                                                                                                                                                                                                |                                                                                                                                                                                                                                                                                                                                                                                                                                                                                                                                                                                                                                                                                                                                                                                                                                                          | 0.919           |
|         |                                                                                                                                 |                                                                                                                                                                                                                                                                                                                                                                                                                                                                                                                                                                                                                                                                                                                                                                                                                                                                                                                                                                                                                                                                                                                                                                                                                                                                                                                                                                                                                                                                                                                                                                                                                                                                                                                                                                                                                                                                                                                                                                                                                                                                                                                                |                                                                                                                                                                                                                                                                                                                                                                                                                                                                                                                                                                                                                                                                                                                                                                                                                                                          | 7.639           |
|         |                                                                                                                                 | 100.00%                                                                                                                                                                                                                                                                                                                                                                                                                                                                                                                                                                                                                                                                                                                                                                                                                                                                                                                                                                                                                                                                                                                                                                                                                                                                                                                                                                                                                                                                                                                                                                                                                                                                                                                                                                                                                                                                                                                                                                                                                                                                                                                        | 100.00%                                                                                                                                                                                                                                                                                                                                                                                                                                                                                                                                                                                                                                                                                                                                                                                                                                                  | 100.009         |
|         |                                                                                                                                 |                                                                                                                                                                                                                                                                                                                                                                                                                                                                                                                                                                                                                                                                                                                                                                                                                                                                                                                                                                                                                                                                                                                                                                                                                                                                                                                                                                                                                                                                                                                                                                                                                                                                                                                                                                                                                                                                                                                                                                                                                                                                                                                                |                                                                                                                                                                                                                                                                                                                                                                                                                                                                                                                                                                                                                                                                                                                                                                                                                                                          |                 |
|         | \$414,168                                                                                                                       |                                                                                                                                                                                                                                                                                                                                                                                                                                                                                                                                                                                                                                                                                                                                                                                                                                                                                                                                                                                                                                                                                                                                                                                                                                                                                                                                                                                                                                                                                                                                                                                                                                                                                                                                                                                                                                                                                                                                                                                                                                                                                                                                |                                                                                                                                                                                                                                                                                                                                                                                                                                                                                                                                                                                                                                                                                                                                                                                                                                                          |                 |
|         | 25,572                                                                                                                          |                                                                                                                                                                                                                                                                                                                                                                                                                                                                                                                                                                                                                                                                                                                                                                                                                                                                                                                                                                                                                                                                                                                                                                                                                                                                                                                                                                                                                                                                                                                                                                                                                                                                                                                                                                                                                                                                                                                                                                                                                                                                                                                                |                                                                                                                                                                                                                                                                                                                                                                                                                                                                                                                                                                                                                                                                                                                                                                                                                                                          |                 |
|         | \$36.38                                                                                                                         |                                                                                                                                                                                                                                                                                                                                                                                                                                                                                                                                                                                                                                                                                                                                                                                                                                                                                                                                                                                                                                                                                                                                                                                                                                                                                                                                                                                                                                                                                                                                                                                                                                                                                                                                                                                                                                                                                                                                                                                                                                                                                                                                |                                                                                                                                                                                                                                                                                                                                                                                                                                                                                                                                                                                                                                                                                                                                                                                                                                                          |                 |
|         | Federal Federal Federal Federal Federal State Federal State Federal State Federal Federal Federal Federal Federal Other Sources | State State Federal Federal Federal Federal State Federal Federal State Federal State Federal Federal Superior State Federal Federal State Federal Federal State Federal Superior Superio | State \$55,578 4.26% Federal \$112,875 Federal \$26,138 2.00% Federal \$112,875 Federal \$0.00% Federal \$21,213 1.63% State \$0.00% Federal \$112,875 8.65% Federal \$2,395 0.18% Federal \$0.00% Federal \$0.00% Federal \$0.00% Federal \$0.00% Federal \$1,284 0.10% State \$0.00% Federal \$1,284 0.00% Federal \$0.00% Federal \$0.00% \$13,318 1.02% \$13,318 1.6.82% \$29,803 2.28% 0.00% \$219,483 16.82% \$20,904 1.60% \$360,961 27.67% 0.00% \$13,318 1.02% \$452,363 34.68% \$1,304,504 100.00% \$21,304,504 100.00% \$22,708 1.71% \$22,708 1.71% \$22,708 1.71% \$22,708 1.71% \$24,233 1.83% \$27,407 2.07% \$0 0.00% \$20,1638 15.22% \$1,324,541 100.00% \$441,168 \$25,572 \$36.38 \$ | State           |