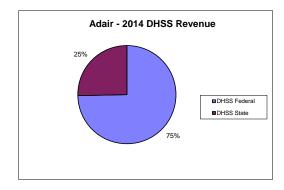

## **Adair County Health Department**

|         | 0.10.1.0                                                                                                                        |                                                                                                                                                                                                                                                                                                                                                                                                                                                                                                                                                                                                                                                                                                                                                                                                                                                                                                                                                                                                                                                                                                                                                                                                                                                                                                                                                                                                                                                                                                                                                                                                                                                                                                                                                                                                                                                                                                                                                                                                                                                                                                                                | Ave. Percentage                                                                                                                                                                                                                                                                                                                                                                                                                                                                                                                                                                                                                                                                                                                                                                                                                                          | Percentage      |
|---------|---------------------------------------------------------------------------------------------------------------------------------|--------------------------------------------------------------------------------------------------------------------------------------------------------------------------------------------------------------------------------------------------------------------------------------------------------------------------------------------------------------------------------------------------------------------------------------------------------------------------------------------------------------------------------------------------------------------------------------------------------------------------------------------------------------------------------------------------------------------------------------------------------------------------------------------------------------------------------------------------------------------------------------------------------------------------------------------------------------------------------------------------------------------------------------------------------------------------------------------------------------------------------------------------------------------------------------------------------------------------------------------------------------------------------------------------------------------------------------------------------------------------------------------------------------------------------------------------------------------------------------------------------------------------------------------------------------------------------------------------------------------------------------------------------------------------------------------------------------------------------------------------------------------------------------------------------------------------------------------------------------------------------------------------------------------------------------------------------------------------------------------------------------------------------------------------------------------------------------------------------------------------------|----------------------------------------------------------------------------------------------------------------------------------------------------------------------------------------------------------------------------------------------------------------------------------------------------------------------------------------------------------------------------------------------------------------------------------------------------------------------------------------------------------------------------------------------------------------------------------------------------------------------------------------------------------------------------------------------------------------------------------------------------------------------------------------------------------------------------------------------------------|-----------------|
|         | \$434,204                                                                                                                       |                                                                                                                                                                                                                                                                                                                                                                                                                                                                                                                                                                                                                                                                                                                                                                                                                                                                                                                                                                                                                                                                                                                                                                                                                                                                                                                                                                                                                                                                                                                                                                                                                                                                                                                                                                                                                                                                                                                                                                                                                                                                                                                                |                                                                                                                                                                                                                                                                                                                                                                                                                                                                                                                                                                                                                                                                                                                                                                                                                                                          |                 |
|         |                                                                                                                                 |                                                                                                                                                                                                                                                                                                                                                                                                                                                                                                                                                                                                                                                                                                                                                                                                                                                                                                                                                                                                                                                                                                                                                                                                                                                                                                                                                                                                                                                                                                                                                                                                                                                                                                                                                                                                                                                                                                                                                                                                                                                                                                                                |                                                                                                                                                                                                                                                                                                                                                                                                                                                                                                                                                                                                                                                                                                                                                                                                                                                          |                 |
|         | \$545,059                                                                                                                       | 41.78%                                                                                                                                                                                                                                                                                                                                                                                                                                                                                                                                                                                                                                                                                                                                                                                                                                                                                                                                                                                                                                                                                                                                                                                                                                                                                                                                                                                                                                                                                                                                                                                                                                                                                                                                                                                                                                                                                                                                                                                                                                                                                                                         | 38.50%                                                                                                                                                                                                                                                                                                                                                                                                                                                                                                                                                                                                                                                                                                                                                                                                                                                   | 45.54%          |
|         | \$5,763                                                                                                                         | 0.44%                                                                                                                                                                                                                                                                                                                                                                                                                                                                                                                                                                                                                                                                                                                                                                                                                                                                                                                                                                                                                                                                                                                                                                                                                                                                                                                                                                                                                                                                                                                                                                                                                                                                                                                                                                                                                                                                                                                                                                                                                                                                                                                          | 0.40%                                                                                                                                                                                                                                                                                                                                                                                                                                                                                                                                                                                                                                                                                                                                                                                                                                                    | 0.32%           |
|         | \$24,014                                                                                                                        |                                                                                                                                                                                                                                                                                                                                                                                                                                                                                                                                                                                                                                                                                                                                                                                                                                                                                                                                                                                                                                                                                                                                                                                                                                                                                                                                                                                                                                                                                                                                                                                                                                                                                                                                                                                                                                                                                                                                                                                                                                                                                                                                |                                                                                                                                                                                                                                                                                                                                                                                                                                                                                                                                                                                                                                                                                                                                                                                                                                                          | 3.00%           |
|         |                                                                                                                                 |                                                                                                                                                                                                                                                                                                                                                                                                                                                                                                                                                                                                                                                                                                                                                                                                                                                                                                                                                                                                                                                                                                                                                                                                                                                                                                                                                                                                                                                                                                                                                                                                                                                                                                                                                                                                                                                                                                                                                                                                                                                                                                                                |                                                                                                                                                                                                                                                                                                                                                                                                                                                                                                                                                                                                                                                                                                                                                                                                                                                          | 0.60%           |
|         | 657 922                                                                                                                         |                                                                                                                                                                                                                                                                                                                                                                                                                                                                                                                                                                                                                                                                                                                                                                                                                                                                                                                                                                                                                                                                                                                                                                                                                                                                                                                                                                                                                                                                                                                                                                                                                                                                                                                                                                                                                                                                                                                                                                                                                                                                                                                                |                                                                                                                                                                                                                                                                                                                                                                                                                                                                                                                                                                                                                                                                                                                                                                                                                                                          | 4.41%           |
|         |                                                                                                                                 |                                                                                                                                                                                                                                                                                                                                                                                                                                                                                                                                                                                                                                                                                                                                                                                                                                                                                                                                                                                                                                                                                                                                                                                                                                                                                                                                                                                                                                                                                                                                                                                                                                                                                                                                                                                                                                                                                                                                                                                                                                                                                                                                |                                                                                                                                                                                                                                                                                                                                                                                                                                                                                                                                                                                                                                                                                                                                                                                                                                                          | 5.58%           |
|         | \$032,038                                                                                                                       | 48.50%                                                                                                                                                                                                                                                                                                                                                                                                                                                                                                                                                                                                                                                                                                                                                                                                                                                                                                                                                                                                                                                                                                                                                                                                                                                                                                                                                                                                                                                                                                                                                                                                                                                                                                                                                                                                                                                                                                                                                                                                                                                                                                                         | 48.44%                                                                                                                                                                                                                                                                                                                                                                                                                                                                                                                                                                                                                                                                                                                                                                                                                                                   | 59.45%          |
| Ctata   | ¢55 570                                                                                                                         | 4.260/                                                                                                                                                                                                                                                                                                                                                                                                                                                                                                                                                                                                                                                                                                                                                                                                                                                                                                                                                                                                                                                                                                                                                                                                                                                                                                                                                                                                                                                                                                                                                                                                                                                                                                                                                                                                                                                                                                                                                                                                                                                                                                                         | 5 170/                                                                                                                                                                                                                                                                                                                                                                                                                                                                                                                                                                                                                                                                                                                                                                                                                                                   | 3.78%           |
|         | \$33,376                                                                                                                        |                                                                                                                                                                                                                                                                                                                                                                                                                                                                                                                                                                                                                                                                                                                                                                                                                                                                                                                                                                                                                                                                                                                                                                                                                                                                                                                                                                                                                                                                                                                                                                                                                                                                                                                                                                                                                                                                                                                                                                                                                                                                                                                                |                                                                                                                                                                                                                                                                                                                                                                                                                                                                                                                                                                                                                                                                                                                                                                                                                                                          | 0.05%           |
|         |                                                                                                                                 |                                                                                                                                                                                                                                                                                                                                                                                                                                                                                                                                                                                                                                                                                                                                                                                                                                                                                                                                                                                                                                                                                                                                                                                                                                                                                                                                                                                                                                                                                                                                                                                                                                                                                                                                                                                                                                                                                                                                                                                                                                                                                                                                |                                                                                                                                                                                                                                                                                                                                                                                                                                                                                                                                                                                                                                                                                                                                                                                                                                                          | 0.339           |
|         | \$21.213                                                                                                                        |                                                                                                                                                                                                                                                                                                                                                                                                                                                                                                                                                                                                                                                                                                                                                                                                                                                                                                                                                                                                                                                                                                                                                                                                                                                                                                                                                                                                                                                                                                                                                                                                                                                                                                                                                                                                                                                                                                                                                                                                                                                                                                                                |                                                                                                                                                                                                                                                                                                                                                                                                                                                                                                                                                                                                                                                                                                                                                                                                                                                          | 1.39%           |
| State   |                                                                                                                                 | 0.00%                                                                                                                                                                                                                                                                                                                                                                                                                                                                                                                                                                                                                                                                                                                                                                                                                                                                                                                                                                                                                                                                                                                                                                                                                                                                                                                                                                                                                                                                                                                                                                                                                                                                                                                                                                                                                                                                                                                                                                                                                                                                                                                          | 0.05%                                                                                                                                                                                                                                                                                                                                                                                                                                                                                                                                                                                                                                                                                                                                                                                                                                                    | 0.01%           |
| Federal | \$112,875                                                                                                                       | 8.65%                                                                                                                                                                                                                                                                                                                                                                                                                                                                                                                                                                                                                                                                                                                                                                                                                                                                                                                                                                                                                                                                                                                                                                                                                                                                                                                                                                                                                                                                                                                                                                                                                                                                                                                                                                                                                                                                                                                                                                                                                                                                                                                          | 14.26%                                                                                                                                                                                                                                                                                                                                                                                                                                                                                                                                                                                                                                                                                                                                                                                                                                                   | 7.61%           |
| Federal | \$2,395                                                                                                                         | 0.18%                                                                                                                                                                                                                                                                                                                                                                                                                                                                                                                                                                                                                                                                                                                                                                                                                                                                                                                                                                                                                                                                                                                                                                                                                                                                                                                                                                                                                                                                                                                                                                                                                                                                                                                                                                                                                                                                                                                                                                                                                                                                                                                          | 0.23%                                                                                                                                                                                                                                                                                                                                                                                                                                                                                                                                                                                                                                                                                                                                                                                                                                                    | 0.20%           |
| Federal | \$0                                                                                                                             | 0.00%                                                                                                                                                                                                                                                                                                                                                                                                                                                                                                                                                                                                                                                                                                                                                                                                                                                                                                                                                                                                                                                                                                                                                                                                                                                                                                                                                                                                                                                                                                                                                                                                                                                                                                                                                                                                                                                                                                                                                                                                                                                                                                                          | 0.33%                                                                                                                                                                                                                                                                                                                                                                                                                                                                                                                                                                                                                                                                                                                                                                                                                                                    | 0.17%           |
| Federal | \$0                                                                                                                             | 0.00%                                                                                                                                                                                                                                                                                                                                                                                                                                                                                                                                                                                                                                                                                                                                                                                                                                                                                                                                                                                                                                                                                                                                                                                                                                                                                                                                                                                                                                                                                                                                                                                                                                                                                                                                                                                                                                                                                                                                                                                                                                                                                                                          | 0.59%                                                                                                                                                                                                                                                                                                                                                                                                                                                                                                                                                                                                                                                                                                                                                                                                                                                    | 2.769           |
| Federal | \$26,138                                                                                                                        | 2.00%                                                                                                                                                                                                                                                                                                                                                                                                                                                                                                                                                                                                                                                                                                                                                                                                                                                                                                                                                                                                                                                                                                                                                                                                                                                                                                                                                                                                                                                                                                                                                                                                                                                                                                                                                                                                                                                                                                                                                                                                                                                                                                                          | 2.47%                                                                                                                                                                                                                                                                                                                                                                                                                                                                                                                                                                                                                                                                                                                                                                                                                                                    | 1.999           |
| State   |                                                                                                                                 | 0.00%                                                                                                                                                                                                                                                                                                                                                                                                                                                                                                                                                                                                                                                                                                                                                                                                                                                                                                                                                                                                                                                                                                                                                                                                                                                                                                                                                                                                                                                                                                                                                                                                                                                                                                                                                                                                                                                                                                                                                                                                                                                                                                                          | 0.06%                                                                                                                                                                                                                                                                                                                                                                                                                                                                                                                                                                                                                                                                                                                                                                                                                                                    | 0.039           |
| Federal | \$1,284                                                                                                                         | 0.10%                                                                                                                                                                                                                                                                                                                                                                                                                                                                                                                                                                                                                                                                                                                                                                                                                                                                                                                                                                                                                                                                                                                                                                                                                                                                                                                                                                                                                                                                                                                                                                                                                                                                                                                                                                                                                                                                                                                                                                                                                                                                                                                          | 0.61%                                                                                                                                                                                                                                                                                                                                                                                                                                                                                                                                                                                                                                                                                                                                                                                                                                                    | 0.259           |
| State   |                                                                                                                                 | 0.00%                                                                                                                                                                                                                                                                                                                                                                                                                                                                                                                                                                                                                                                                                                                                                                                                                                                                                                                                                                                                                                                                                                                                                                                                                                                                                                                                                                                                                                                                                                                                                                                                                                                                                                                                                                                                                                                                                                                                                                                                                                                                                                                          | 0.00%                                                                                                                                                                                                                                                                                                                                                                                                                                                                                                                                                                                                                                                                                                                                                                                                                                                    | 0.009           |
|         |                                                                                                                                 |                                                                                                                                                                                                                                                                                                                                                                                                                                                                                                                                                                                                                                                                                                                                                                                                                                                                                                                                                                                                                                                                                                                                                                                                                                                                                                                                                                                                                                                                                                                                                                                                                                                                                                                                                                                                                                                                                                                                                                                                                                                                                                                                |                                                                                                                                                                                                                                                                                                                                                                                                                                                                                                                                                                                                                                                                                                                                                                                                                                                          | 0.099           |
|         |                                                                                                                                 |                                                                                                                                                                                                                                                                                                                                                                                                                                                                                                                                                                                                                                                                                                                                                                                                                                                                                                                                                                                                                                                                                                                                                                                                                                                                                                                                                                                                                                                                                                                                                                                                                                                                                                                                                                                                                                                                                                                                                                                                                                                                                                                                |                                                                                                                                                                                                                                                                                                                                                                                                                                                                                                                                                                                                                                                                                                                                                                                                                                                          | 0.009           |
|         | ¢o.                                                                                                                             |                                                                                                                                                                                                                                                                                                                                                                                                                                                                                                                                                                                                                                                                                                                                                                                                                                                                                                                                                                                                                                                                                                                                                                                                                                                                                                                                                                                                                                                                                                                                                                                                                                                                                                                                                                                                                                                                                                                                                                                                                                                                                                                                |                                                                                                                                                                                                                                                                                                                                                                                                                                                                                                                                                                                                                                                                                                                                                                                                                                                          | 0.419           |
|         | \$0                                                                                                                             |                                                                                                                                                                                                                                                                                                                                                                                                                                                                                                                                                                                                                                                                                                                                                                                                                                                                                                                                                                                                                                                                                                                                                                                                                                                                                                                                                                                                                                                                                                                                                                                                                                                                                                                                                                                                                                                                                                                                                                                                                                                                                                                                |                                                                                                                                                                                                                                                                                                                                                                                                                                                                                                                                                                                                                                                                                                                                                                                                                                                          | 2.109           |
|         | 6172 005                                                                                                                        |                                                                                                                                                                                                                                                                                                                                                                                                                                                                                                                                                                                                                                                                                                                                                                                                                                                                                                                                                                                                                                                                                                                                                                                                                                                                                                                                                                                                                                                                                                                                                                                                                                                                                                                                                                                                                                                                                                                                                                                                                                                                                                                                |                                                                                                                                                                                                                                                                                                                                                                                                                                                                                                                                                                                                                                                                                                                                                                                                                                                          | 0.019           |
|         |                                                                                                                                 |                                                                                                                                                                                                                                                                                                                                                                                                                                                                                                                                                                                                                                                                                                                                                                                                                                                                                                                                                                                                                                                                                                                                                                                                                                                                                                                                                                                                                                                                                                                                                                                                                                                                                                                                                                                                                                                                                                                                                                                                                                                                                                                                |                                                                                                                                                                                                                                                                                                                                                                                                                                                                                                                                                                                                                                                                                                                                                                                                                                                          | 16.89%          |
|         |                                                                                                                                 |                                                                                                                                                                                                                                                                                                                                                                                                                                                                                                                                                                                                                                                                                                                                                                                                                                                                                                                                                                                                                                                                                                                                                                                                                                                                                                                                                                                                                                                                                                                                                                                                                                                                                                                                                                                                                                                                                                                                                                                                                                                                                                                                |                                                                                                                                                                                                                                                                                                                                                                                                                                                                                                                                                                                                                                                                                                                                                                                                                                                          | 4.31%           |
|         |                                                                                                                                 |                                                                                                                                                                                                                                                                                                                                                                                                                                                                                                                                                                                                                                                                                                                                                                                                                                                                                                                                                                                                                                                                                                                                                                                                                                                                                                                                                                                                                                                                                                                                                                                                                                                                                                                                                                                                                                                                                                                                                                                                                                                                                                                                |                                                                                                                                                                                                                                                                                                                                                                                                                                                                                                                                                                                                                                                                                                                                                                                                                                                          | 0.01%           |
|         | \$219,483                                                                                                                       | 16.82%                                                                                                                                                                                                                                                                                                                                                                                                                                                                                                                                                                                                                                                                                                                                                                                                                                                                                                                                                                                                                                                                                                                                                                                                                                                                                                                                                                                                                                                                                                                                                                                                                                                                                                                                                                                                                                                                                                                                                                                                                                                                                                                         | 28.43%                                                                                                                                                                                                                                                                                                                                                                                                                                                                                                                                                                                                                                                                                                                                                                                                                                                   | 21.22%          |
|         | 620,002                                                                                                                         | 2.200/                                                                                                                                                                                                                                                                                                                                                                                                                                                                                                                                                                                                                                                                                                                                                                                                                                                                                                                                                                                                                                                                                                                                                                                                                                                                                                                                                                                                                                                                                                                                                                                                                                                                                                                                                                                                                                                                                                                                                                                                                                                                                                                         | 2.240/                                                                                                                                                                                                                                                                                                                                                                                                                                                                                                                                                                                                                                                                                                                                                                                                                                                   | 2.250           |
|         | \$29,803                                                                                                                        |                                                                                                                                                                                                                                                                                                                                                                                                                                                                                                                                                                                                                                                                                                                                                                                                                                                                                                                                                                                                                                                                                                                                                                                                                                                                                                                                                                                                                                                                                                                                                                                                                                                                                                                                                                                                                                                                                                                                                                                                                                                                                                                                |                                                                                                                                                                                                                                                                                                                                                                                                                                                                                                                                                                                                                                                                                                                                                                                                                                                          | 3.359<br>0.429  |
|         | \$20,904                                                                                                                        |                                                                                                                                                                                                                                                                                                                                                                                                                                                                                                                                                                                                                                                                                                                                                                                                                                                                                                                                                                                                                                                                                                                                                                                                                                                                                                                                                                                                                                                                                                                                                                                                                                                                                                                                                                                                                                                                                                                                                                                                                                                                                                                                |                                                                                                                                                                                                                                                                                                                                                                                                                                                                                                                                                                                                                                                                                                                                                                                                                                                          | 0.427           |
|         | Ψ20,704                                                                                                                         | 1.0070                                                                                                                                                                                                                                                                                                                                                                                                                                                                                                                                                                                                                                                                                                                                                                                                                                                                                                                                                                                                                                                                                                                                                                                                                                                                                                                                                                                                                                                                                                                                                                                                                                                                                                                                                                                                                                                                                                                                                                                                                                                                                                                         | 1.5470                                                                                                                                                                                                                                                                                                                                                                                                                                                                                                                                                                                                                                                                                                                                                                                                                                                   | 0.507           |
|         | \$509                                                                                                                           | 0.04%                                                                                                                                                                                                                                                                                                                                                                                                                                                                                                                                                                                                                                                                                                                                                                                                                                                                                                                                                                                                                                                                                                                                                                                                                                                                                                                                                                                                                                                                                                                                                                                                                                                                                                                                                                                                                                                                                                                                                                                                                                                                                                                          | 0.10%                                                                                                                                                                                                                                                                                                                                                                                                                                                                                                                                                                                                                                                                                                                                                                                                                                                    | 0.059           |
|         | Ψ307                                                                                                                            |                                                                                                                                                                                                                                                                                                                                                                                                                                                                                                                                                                                                                                                                                                                                                                                                                                                                                                                                                                                                                                                                                                                                                                                                                                                                                                                                                                                                                                                                                                                                                                                                                                                                                                                                                                                                                                                                                                                                                                                                                                                                                                                                |                                                                                                                                                                                                                                                                                                                                                                                                                                                                                                                                                                                                                                                                                                                                                                                                                                                          | 0.239           |
|         |                                                                                                                                 |                                                                                                                                                                                                                                                                                                                                                                                                                                                                                                                                                                                                                                                                                                                                                                                                                                                                                                                                                                                                                                                                                                                                                                                                                                                                                                                                                                                                                                                                                                                                                                                                                                                                                                                                                                                                                                                                                                                                                                                                                                                                                                                                |                                                                                                                                                                                                                                                                                                                                                                                                                                                                                                                                                                                                                                                                                                                                                                                                                                                          |                 |
|         | \$26,869                                                                                                                        | 2.06%                                                                                                                                                                                                                                                                                                                                                                                                                                                                                                                                                                                                                                                                                                                                                                                                                                                                                                                                                                                                                                                                                                                                                                                                                                                                                                                                                                                                                                                                                                                                                                                                                                                                                                                                                                                                                                                                                                                                                                                                                                                                                                                          | 4.43%                                                                                                                                                                                                                                                                                                                                                                                                                                                                                                                                                                                                                                                                                                                                                                                                                                                    | 7.76%           |
|         | \$360,961                                                                                                                       | 27.67%                                                                                                                                                                                                                                                                                                                                                                                                                                                                                                                                                                                                                                                                                                                                                                                                                                                                                                                                                                                                                                                                                                                                                                                                                                                                                                                                                                                                                                                                                                                                                                                                                                                                                                                                                                                                                                                                                                                                                                                                                                                                                                                         | 4.32%                                                                                                                                                                                                                                                                                                                                                                                                                                                                                                                                                                                                                                                                                                                                                                                                                                                    | 2.96%           |
|         |                                                                                                                                 | 0.00%                                                                                                                                                                                                                                                                                                                                                                                                                                                                                                                                                                                                                                                                                                                                                                                                                                                                                                                                                                                                                                                                                                                                                                                                                                                                                                                                                                                                                                                                                                                                                                                                                                                                                                                                                                                                                                                                                                                                                                                                                                                                                                                          | 8.12%                                                                                                                                                                                                                                                                                                                                                                                                                                                                                                                                                                                                                                                                                                                                                                                                                                                    | 1.969           |
|         |                                                                                                                                 |                                                                                                                                                                                                                                                                                                                                                                                                                                                                                                                                                                                                                                                                                                                                                                                                                                                                                                                                                                                                                                                                                                                                                                                                                                                                                                                                                                                                                                                                                                                                                                                                                                                                                                                                                                                                                                                                                                                                                                                                                                                                                                                                |                                                                                                                                                                                                                                                                                                                                                                                                                                                                                                                                                                                                                                                                                                                                                                                                                                                          |                 |
|         | \$13,318                                                                                                                        | 1.02%                                                                                                                                                                                                                                                                                                                                                                                                                                                                                                                                                                                                                                                                                                                                                                                                                                                                                                                                                                                                                                                                                                                                                                                                                                                                                                                                                                                                                                                                                                                                                                                                                                                                                                                                                                                                                                                                                                                                                                                                                                                                                                                          |                                                                                                                                                                                                                                                                                                                                                                                                                                                                                                                                                                                                                                                                                                                                                                                                                                                          | 2.229           |
|         | \$452,363                                                                                                                       | 34.68%                                                                                                                                                                                                                                                                                                                                                                                                                                                                                                                                                                                                                                                                                                                                                                                                                                                                                                                                                                                                                                                                                                                                                                                                                                                                                                                                                                                                                                                                                                                                                                                                                                                                                                                                                                                                                                                                                                                                                                                                                                                                                                                         | 23.13%                                                                                                                                                                                                                                                                                                                                                                                                                                                                                                                                                                                                                                                                                                                                                                                                                                                   | 19.33%          |
|         | \$1,304,504                                                                                                                     | 100.00%                                                                                                                                                                                                                                                                                                                                                                                                                                                                                                                                                                                                                                                                                                                                                                                                                                                                                                                                                                                                                                                                                                                                                                                                                                                                                                                                                                                                                                                                                                                                                                                                                                                                                                                                                                                                                                                                                                                                                                                                                                                                                                                        | 100.00%                                                                                                                                                                                                                                                                                                                                                                                                                                                                                                                                                                                                                                                                                                                                                                                                                                                  | 100.00%         |
|         |                                                                                                                                 |                                                                                                                                                                                                                                                                                                                                                                                                                                                                                                                                                                                                                                                                                                                                                                                                                                                                                                                                                                                                                                                                                                                                                                                                                                                                                                                                                                                                                                                                                                                                                                                                                                                                                                                                                                                                                                                                                                                                                                                                                                                                                                                                |                                                                                                                                                                                                                                                                                                                                                                                                                                                                                                                                                                                                                                                                                                                                                                                                                                                          |                 |
|         |                                                                                                                                 |                                                                                                                                                                                                                                                                                                                                                                                                                                                                                                                                                                                                                                                                                                                                                                                                                                                                                                                                                                                                                                                                                                                                                                                                                                                                                                                                                                                                                                                                                                                                                                                                                                                                                                                                                                                                                                                                                                                                                                                                                                                                                                                                |                                                                                                                                                                                                                                                                                                                                                                                                                                                                                                                                                                                                                                                                                                                                                                                                                                                          | 47.94%          |
|         |                                                                                                                                 |                                                                                                                                                                                                                                                                                                                                                                                                                                                                                                                                                                                                                                                                                                                                                                                                                                                                                                                                                                                                                                                                                                                                                                                                                                                                                                                                                                                                                                                                                                                                                                                                                                                                                                                                                                                                                                                                                                                                                                                                                                                                                                                                |                                                                                                                                                                                                                                                                                                                                                                                                                                                                                                                                                                                                                                                                                                                                                                                                                                                          | 16.079          |
|         |                                                                                                                                 |                                                                                                                                                                                                                                                                                                                                                                                                                                                                                                                                                                                                                                                                                                                                                                                                                                                                                                                                                                                                                                                                                                                                                                                                                                                                                                                                                                                                                                                                                                                                                                                                                                                                                                                                                                                                                                                                                                                                                                                                                                                                                                                                |                                                                                                                                                                                                                                                                                                                                                                                                                                                                                                                                                                                                                                                                                                                                                                                                                                                          | 6.939           |
|         |                                                                                                                                 |                                                                                                                                                                                                                                                                                                                                                                                                                                                                                                                                                                                                                                                                                                                                                                                                                                                                                                                                                                                                                                                                                                                                                                                                                                                                                                                                                                                                                                                                                                                                                                                                                                                                                                                                                                                                                                                                                                                                                                                                                                                                                                                                |                                                                                                                                                                                                                                                                                                                                                                                                                                                                                                                                                                                                                                                                                                                                                                                                                                                          | 17.459<br>1.109 |
|         |                                                                                                                                 |                                                                                                                                                                                                                                                                                                                                                                                                                                                                                                                                                                                                                                                                                                                                                                                                                                                                                                                                                                                                                                                                                                                                                                                                                                                                                                                                                                                                                                                                                                                                                                                                                                                                                                                                                                                                                                                                                                                                                                                                                                                                                                                                |                                                                                                                                                                                                                                                                                                                                                                                                                                                                                                                                                                                                                                                                                                                                                                                                                                                          | 1.109           |
|         |                                                                                                                                 |                                                                                                                                                                                                                                                                                                                                                                                                                                                                                                                                                                                                                                                                                                                                                                                                                                                                                                                                                                                                                                                                                                                                                                                                                                                                                                                                                                                                                                                                                                                                                                                                                                                                                                                                                                                                                                                                                                                                                                                                                                                                                                                                |                                                                                                                                                                                                                                                                                                                                                                                                                                                                                                                                                                                                                                                                                                                                                                                                                                                          | 0.019           |
|         | \$0<br>\$0                                                                                                                      |                                                                                                                                                                                                                                                                                                                                                                                                                                                                                                                                                                                                                                                                                                                                                                                                                                                                                                                                                                                                                                                                                                                                                                                                                                                                                                                                                                                                                                                                                                                                                                                                                                                                                                                                                                                                                                                                                                                                                                                                                                                                                                                                |                                                                                                                                                                                                                                                                                                                                                                                                                                                                                                                                                                                                                                                                                                                                                                                                                                                          | 0.919           |
|         |                                                                                                                                 |                                                                                                                                                                                                                                                                                                                                                                                                                                                                                                                                                                                                                                                                                                                                                                                                                                                                                                                                                                                                                                                                                                                                                                                                                                                                                                                                                                                                                                                                                                                                                                                                                                                                                                                                                                                                                                                                                                                                                                                                                                                                                                                                |                                                                                                                                                                                                                                                                                                                                                                                                                                                                                                                                                                                                                                                                                                                                                                                                                                                          | 7.639           |
|         |                                                                                                                                 | 100.00%                                                                                                                                                                                                                                                                                                                                                                                                                                                                                                                                                                                                                                                                                                                                                                                                                                                                                                                                                                                                                                                                                                                                                                                                                                                                                                                                                                                                                                                                                                                                                                                                                                                                                                                                                                                                                                                                                                                                                                                                                                                                                                                        | 100.00%                                                                                                                                                                                                                                                                                                                                                                                                                                                                                                                                                                                                                                                                                                                                                                                                                                                  | 100.009         |
|         |                                                                                                                                 |                                                                                                                                                                                                                                                                                                                                                                                                                                                                                                                                                                                                                                                                                                                                                                                                                                                                                                                                                                                                                                                                                                                                                                                                                                                                                                                                                                                                                                                                                                                                                                                                                                                                                                                                                                                                                                                                                                                                                                                                                                                                                                                                |                                                                                                                                                                                                                                                                                                                                                                                                                                                                                                                                                                                                                                                                                                                                                                                                                                                          |                 |
|         | \$414,168                                                                                                                       |                                                                                                                                                                                                                                                                                                                                                                                                                                                                                                                                                                                                                                                                                                                                                                                                                                                                                                                                                                                                                                                                                                                                                                                                                                                                                                                                                                                                                                                                                                                                                                                                                                                                                                                                                                                                                                                                                                                                                                                                                                                                                                                                |                                                                                                                                                                                                                                                                                                                                                                                                                                                                                                                                                                                                                                                                                                                                                                                                                                                          |                 |
|         | 25,572                                                                                                                          |                                                                                                                                                                                                                                                                                                                                                                                                                                                                                                                                                                                                                                                                                                                                                                                                                                                                                                                                                                                                                                                                                                                                                                                                                                                                                                                                                                                                                                                                                                                                                                                                                                                                                                                                                                                                                                                                                                                                                                                                                                                                                                                                |                                                                                                                                                                                                                                                                                                                                                                                                                                                                                                                                                                                                                                                                                                                                                                                                                                                          |                 |
|         | \$36.38                                                                                                                         |                                                                                                                                                                                                                                                                                                                                                                                                                                                                                                                                                                                                                                                                                                                                                                                                                                                                                                                                                                                                                                                                                                                                                                                                                                                                                                                                                                                                                                                                                                                                                                                                                                                                                                                                                                                                                                                                                                                                                                                                                                                                                                                                |                                                                                                                                                                                                                                                                                                                                                                                                                                                                                                                                                                                                                                                                                                                                                                                                                                                          |                 |
|         | Federal Federal Federal Federal Federal State Federal State Federal State Federal Federal Federal Federal Federal Other Sources | State State Federal Federal Federal Federal State Federal Federal State Federal State Federal Federal Superior State Federal Federal State Federal Federal State Federal Superior Superio | State \$55,578 4.26% Federal \$112,875 Federal \$26,138 2.00% Federal \$112,875 Federal \$0.00% Federal \$21,213 1.63% State \$0.00% Federal \$112,875 8.65% Federal \$2,395 0.18% Federal \$0.00% Federal \$0.00% Federal \$0.00% Federal \$0.00% Federal \$1,284 0.10% State \$0.00% Federal \$1,284 0.00% Federal \$0.00% Federal \$0.00% \$13,318 1.02% \$13,318 1.6.82% \$29,803 2.28% 0.00% \$219,483 16.82% \$20,904 1.60% \$360,961 27.67% 0.00% \$13,318 1.02% \$452,363 34.68% \$1,304,504 100.00% \$21,304,504 100.00% \$22,708 1.71% \$22,708 1.71% \$22,708 1.71% \$22,708 1.71% \$24,233 1.83% \$27,407 2.07% \$0 0.00% \$20,1638 15.22% \$1,324,541 100.00% \$441,168 \$25,572 \$36.38 \$ | State           |