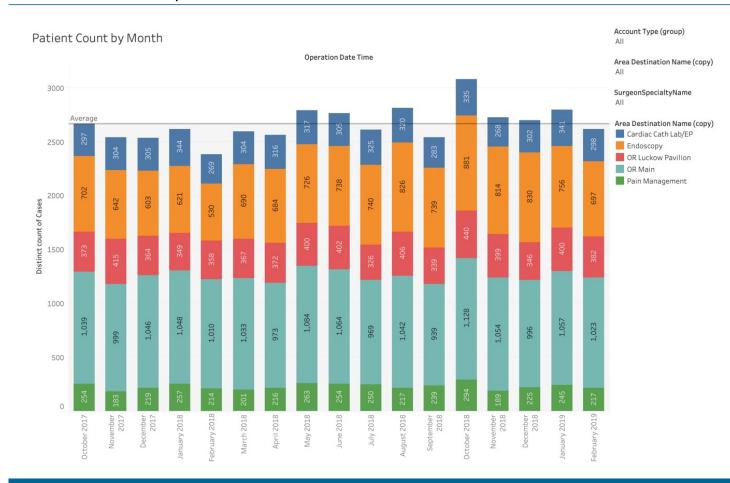

rom all payer source:
  - OP by hospital by date by payer
- Produce
  - Chart

# Outpatient Visit Count by Payer by Hospital – SSA

#### Outpatient Visits by Payer



### STROUDWATER

- What share of each payer type in the outpatient market do we capture?
- Does it vary by geography

٠

- Acquire from all payer source:
  - OP by hospital by date by payer
- Produce
  - Chart

### Throughput – Seasonality Check – All Discharges



### STROUDWATER

20

### Throughput – Seasonality Check – Under 48 hour stay



## 

# Throughput – Capacity Bottlenecks



### STROUDWATER

- The more granular the data received, the more interesting the analysis can become.
- Discharge time?

•

- Surgical schedule?
- Transfer staff for moving patients from ICU to MS?

## Throughput – Procedural Volume by Month



# STROUDWATER

- When evaluating procedure room utilization by month and location.
- Acquire:
  - Procedure date, time
  - Prep, Procedure, PACU, Phase 2 in and out times
  - Surgeon
  - Procedure
  - Location
- Produce
  - Charts
  - Tables
  - Trends

### Throughput – Procedural Volume by Surgeon



### STROUDWATER

- When evaluating procedure room utilization by surgeon.
- Produce
  - Charts
  - Tables
  - Trends

# Throughput – Procedural Volume by Site

| Procedural C                    | ases (2)                   |                    |                |              |             |                   |               |                     |                    | Year of Operation Date Time<br>2018