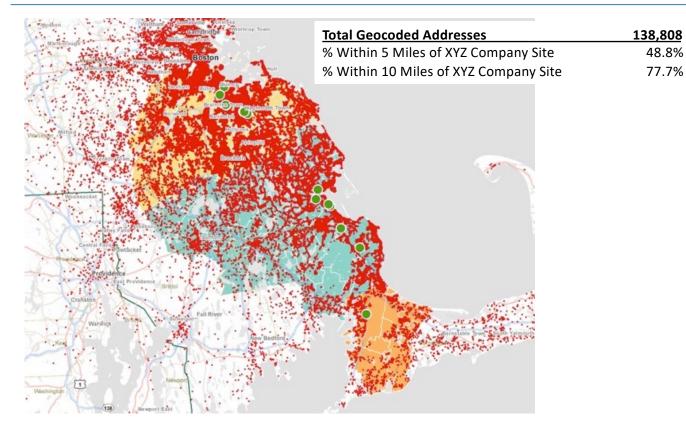

### Market analyses can drive decisions in many areas

- Where are the population centers?
- Are we located in the right areas?
- What's happening with various age cohorts and what does that mean for volumes?
- Are some areas of our market growing faster than others (# vs %)?
- How does our practice / facility / system fare in competition?
- From where and to where are our patients traveling?
- What share of the market do we control?
- How many sites / rooms / devices do we need to meet need?