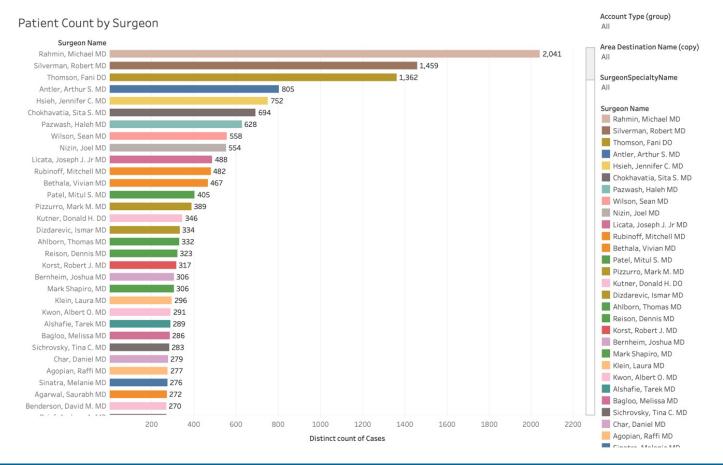

all payer source:
  - OP by hospital by date by payer
- Produce
  - Chart

### Throughput – Seasonality Check – All Discharges



### STROUDWATER

20

### Throughput – Seasonality Check – Under 48 hour stay



## 

# Throughput – Capacity Bottlenecks



### STROUDWATER

- The more granular the data received, the more interesting the analysis can become.
- Discharge time?

•

- Surgical schedule?
- Transfer staff for moving patients from ICU to MS?

## Throughput – Procedural Volume by Month



# STROUDWATER

- When evaluating procedure room utilization by month and location.
- Acquire:
  - Procedure date, time
  - Prep, Procedure, PACU, Phase 2 in and out times
  - Surgeon
  - Procedure
  - Location
- Produce
  - Charts
  - Tables
  - Trends

### Throughput – Procedural Volume by Surgeon



### STROUDWATER

- When evaluating procedure room utilization by surgeon.
- Produce
  - Charts
  - Tables
  - Trends

# Throughput – Procedural Volume by Site

| Procedural C                    | ases (2)                   |                    |                |              |             |                   |               |                     |                    | Year of Operation Date Time<br>2018                                                                                                                                                                                                                                                            |
|---------------------------------|----------------------------|--------------------|----------------|--------------|-------------|-------