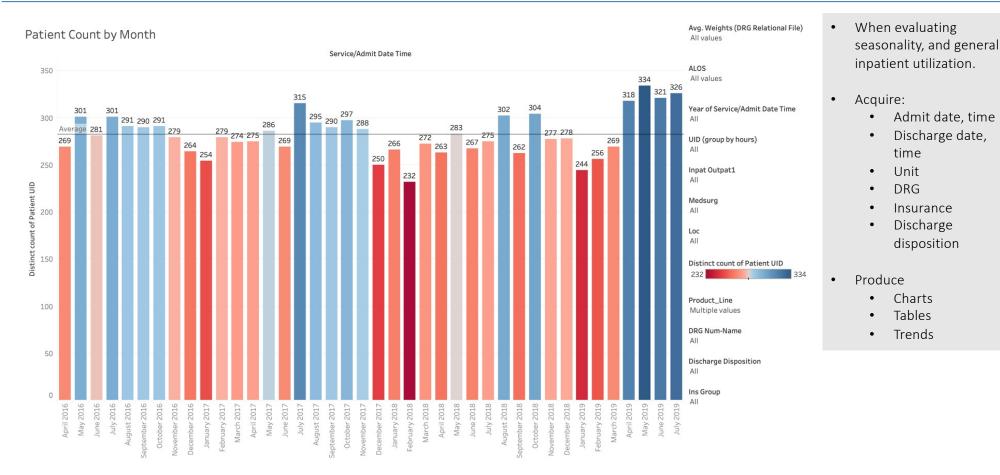

arket do we capture?
- Does it vary by geography
- Acquire from all payer source:
  - Procedures by hospital by date
- Produce
  - Table
  - Trends

# Outpatient Visit Count by Payer by Hospital – PSA

#### Outpatient Visits by Payer



### STROUDWATER

- What share of each payer type in the outpatient market do we capture?
- Does it vary by geography

٠

- Acquire from all payer source:
  - OP by hospital by date by payer
- Produce
  - Chart

# Outpatient Visit Count by Payer by Hospital – SSA

#### Outpatient Visits by Payer



### STROUDWATER

- What share of each payer type in the outpatient market do we capture?
- Does it vary by geography

٠

- Acquire from all payer source:
  - OP by hospital by date by payer
- Produce
  - Chart

### Throughput – Seasonality Check – All Discharges



### STROUDWATER

20

### Throughput – Seasonality Check – Under 48 hour stay



## 

# Throughput – Capacity Bottlenecks



### STROUDWATER

- The more granular the data received, the more interesting the analysis can become.
- Discharge time?

•

- Surgical schedule?
- Transfer staff for moving patients from ICU to MS?

## Throughput – Procedural Volume by Month



# STROUDWATER

- When evaluating procedure room utilization by month and location.
- Acquire:
  - Procedure date, time
  - Prep, Procedure, PACU, Phase 2 in and out times
  - Surgeon
  - Procedure
  - Location
- Produce
  - Charts
  - Tables
  - Trends

### Throughput – Procedural Volume by Surgeon



### STROUDWATER

- When evaluating procedure room utilization by surgeon.
- Produce
  - Charts
  - Tables
  - Trends

# Throug