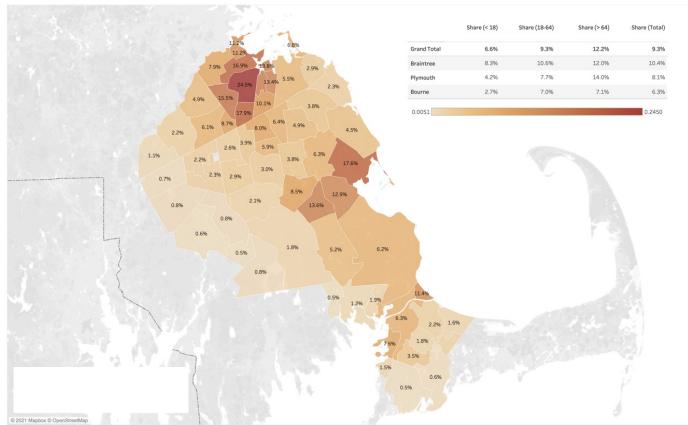

### Market analyses can drive decisions in many areas

- Where are the population centers?
- Are we located in the right areas?
- What's happening with various age cohorts and what does that mean for volumes?
- Are some areas of our market growing faster than others (# vs %)?
- How does our practice / facility / system fare in competition?
- From where and to where are our patients traveling?
- What share of the market do we control?
- How many sites / rooms / devices do we need to meet need?