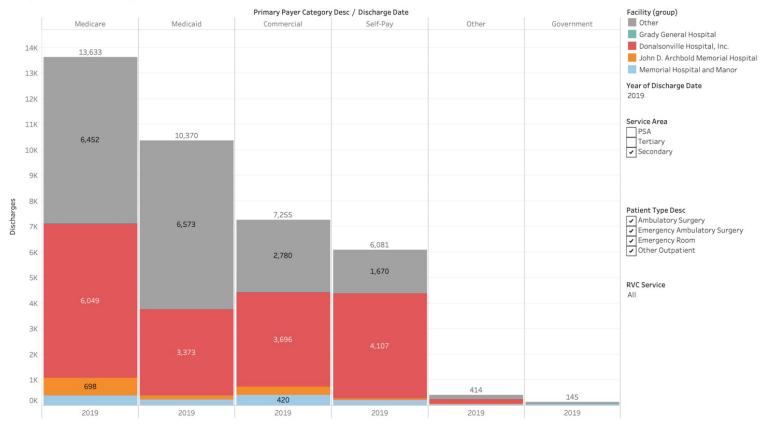

|        |          |



Year of Discharge Date Multiple values

Service Area PSA Tertiary Secondary

Patient Type Desc Ambulatory Surgery Emergency Ambulatory Surgery Emergency Room Other Outpatient

RVC Service

## 

- What share of the ambulatory surgery market do we capture?
- Does it vary by geography
- Acquire from all payer source:
  - Procedures by hospital by date
- Produce
  - Table
  - Trends

# Outpatient Visit Count by Payer by Hospital – PSA

#### Outpatient Visits by Payer



### STROUDWATER

- What share of each payer type in the outpatient market do we capture?
- Does it vary by geography

٠

- Acquire from all payer source:
  - OP by hospital by date by payer
- Produce
  - Chart

# Outpatient Visit Count by Payer by Hospital – SSA

#### Outpatient Visits by Payer



### STROUDWATER

- What share of each payer type in the outpatient market do we capture?
- Does it vary by geography

٠

- Acquire from all payer source:
  - OP by hospital by date by payer
- Produce
  - Chart

### Throughput – Seasonality Check – All Discharges



### STROUDWATER

20

### Throughput – Seasonality Check – Under 48 hour stay



## 

# Throughput – Capacity Bottlenecks



### STROUDWATER

- The more granular the data received, the more interesting the analysis can become.
- Discharge time?

•

- Surgical schedule?
- Transfer staff for moving patients from ICU to MS?

## Throughput – Procedural Volume by Month



# STROUDWATER

- When evaluating procedure room utilization by month and location.
- Acquire:
  - Procedure date, time
  - Prep, Procedure, PACU, Phase 2 in and ou