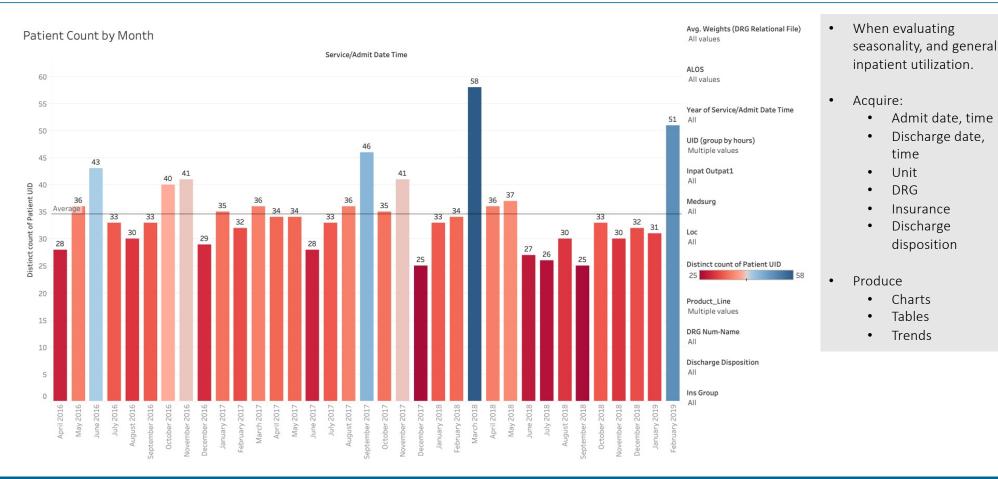

:
  - Procedures by hospital by date
- Produce
  - Table
  - Trends

# Outpatient Visit Count by Payer by Hospital – PSA

#### Outpatient Visits by Payer



### STROUDWATER

- What share of each payer type in the outpatient market do we capture?
- Does it vary by geography

٠

- Acquire from all payer source:
  - OP by hospital by date by payer
- Produce
  - Chart

# Outpatient Visit Count by Payer by Hospital – SSA

#### Outpatient Visits by Payer



### STROUDWATER

- What share of each payer type in the outpatient market do we capture?
- Does it vary by geography

٠

- Acquire from all payer source:
  - OP by hospital by date by payer
- Produce
  - Chart

### Throughput – Seasonality Check – All Discharges



### STROUDWATER

20

### Throughput – Seasonality Check – Under 48 hour stay



## 

# Throughput – Capacity Bottlenecks



### STROUDWATER

- The more granular the data received, the more interesting the analysis can become.
- Discharge time?

•

- Surgical schedule?
- Transfer staff for moving patients from ICU to MS?

## Throughput – Procedural Volume by Month



# STROUDWATER

- When evaluating procedure room utilization by month and location.
- Acquire:
  - Procedure date, time
  - Prep, Procedure, PACU, Phase 2 in and out times
  - Surgeon
  - Procedure
  - Location
- Produce
  - Charts
  - Tables
  - Trends

### Throughput – Procedural Volume by Surgeon



### STROUDWATER

- When evaluating procedure room utilization by surgeon.
- Produce
  - Charts
  - Tables
  - Trends

# Throughput – Procedural Volume by Site

| Procedural C                    | ases (2)