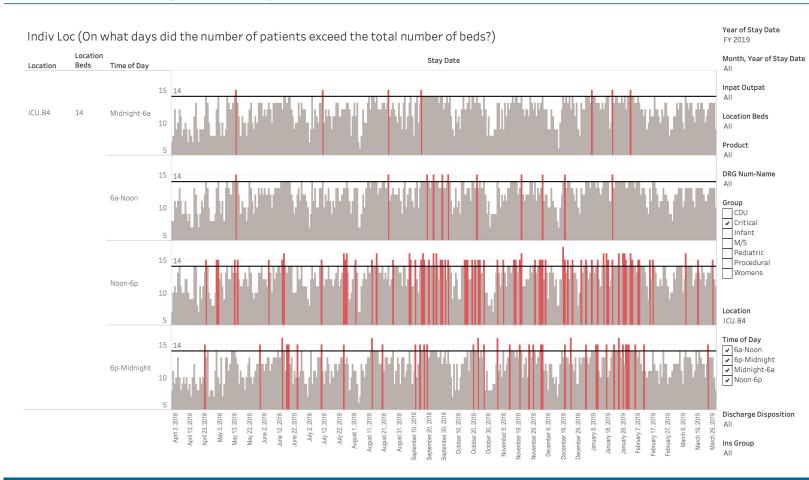

ce
  - Table
  - Trends

# Outpatient Visit Count by Payer by Hospital – PSA

#### Outpatient Visits by Payer



### STROUDWATER

- What share of each payer type in the outpatient market do we capture?
- Does it vary by geography

٠

- Acquire from all payer source:
  - OP by hospital by date by payer
- Produce
  - Chart

# Outpatient Visit Count by Payer by Hospital – SSA

#### Outpatient Visits by Payer



### STROUDWATER

- What share of each payer type in the outpatient market do we capture?
- Does it vary by geography

٠

- Acquire from all payer source:
  - OP by hospital by date by payer
- Produce
  - Chart

### Throughput – Seasonality Check – All Discharges



### STROUDWATER

20

### Throughput – Seasonality Check – Under 48 hour stay



## 

# Throughput – Capacity Bottlenecks



### STROUDWATER

- The more granular the data received, the more interesting the analysis can become.
- Discharge time?

•

- Surgical schedule?
- Transfer staff for moving patients from ICU to MS?

## Throughput – Procedural Volume by Month



# STROUDWATER

- When evaluating procedure room utilization by month and location.
- Acquire:
  - Procedure date, time
  - Prep, Procedure, PACU, Phase 2 in and out times
  - Surgeon
  - Procedure
  - Location
- Produce
  - Charts
  - Tables
  - Trends

### Throughput – Procedural Volume by Surgeon



### STROUDWATER

- When evaluating procedure room utilization by surgeon.
- Produce
  - Charts
  - Tables
  - Trends

# Throughput – Procedural Volume by Site

| Procedural C                    | ases (2)                   |                    |