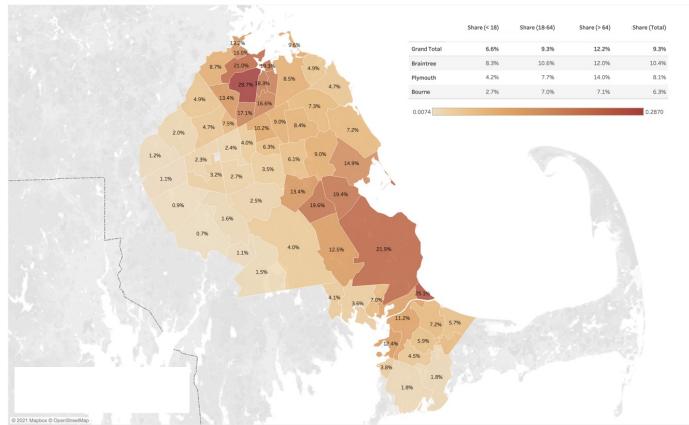

### Market analyses can drive decisions in many areas

- Where are the population centers?
- Are we located in the right areas?
- What's happening with various age cohorts and what does that mean for volumes?
- Are some areas of our market growing faster than others (# vs %)?
- How does our practice / facility / system fare in competition?
- From where and to where are our patients traveling?
- What share of the market do we control?
- How many sites / rooms / devices do we need to meet need?