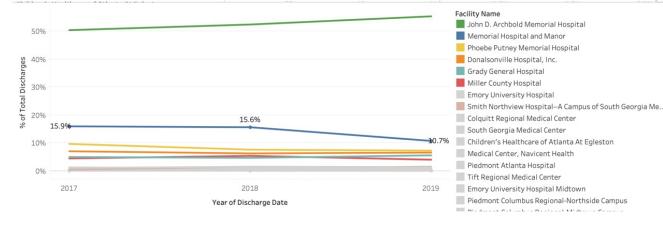

### Market analyses can drive decisions in many areas

- Where are the population centers?
- Are we located in the right areas?
- What's happening with various age cohorts and what does that mean for volumes?
- Are some areas of our market growing faster than others (# vs %)?
- How does our practice / facility / system fare in competition?
- From where and to where are our patients traveling?
- What share of the market do we control?
- How many sites / rooms / devices do we need to meet need?