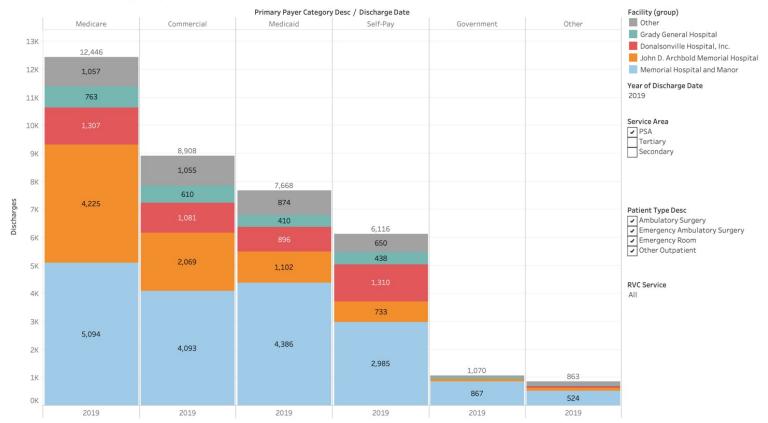

### Market analyses can drive decisions in many areas

- Where are the population centers?
- Are we located in the right areas?
- What's happening with various age cohorts and what does that mean for volumes?
- Are some areas of our market growing faster than others (# vs %)?
- How does our practice / facility / system fare in competition?
- From where and to where are our patients traveling?
- What share of the market do we control?
- How many sites / rooms / devices do we need to meet need?