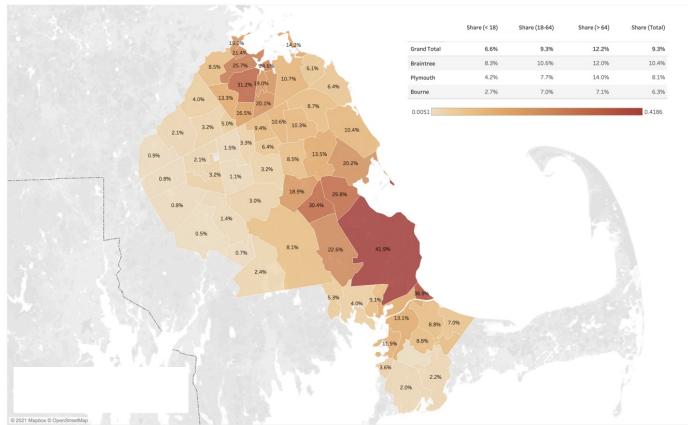

### Market analyses can drive decisions in many areas

- Where are the population centers?
- Are we located in the right areas?
- What's happening with various age cohorts and what does that mean for volumes?
- Are some areas of our market growing faster than others (# vs %)?
- How does our practice / facility / system fare in competition?
- From where and to where are our patients traveling?
- What share of the market do we control?
- How many sites / rooms / devices do we need to meet need?