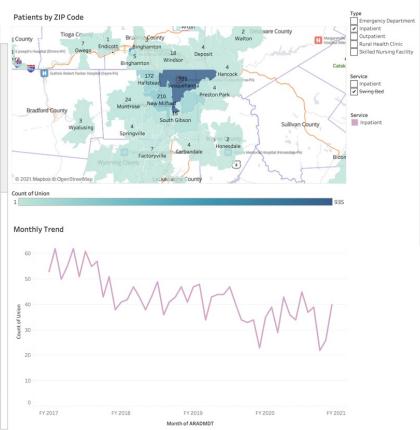

# Patient Origin – Rural Health Clinic

|              |                |                          |         |           |         |           |         |         |              |         |                                                                           | • | F |
|--------------|----------------|--------------------------|---------|-----------|---------|-----------|---------|---------|--------------|---------|---------------------------------------------------------------------------|---|---|
| Patients     | hy Som         | vico Aroa                |         |           |         |           |         |         |              |         | Patients by ZIP Code                                                      |   | р |
| atients      | by Serv        | nce Area                 |         |           |         |           |         |         |              |         |                                                                           |   |   |
| Service Area | a Mapzip       | PO Name                  | FY 2017 | FY 2018   | FY 2019 | FY 2020   | FY 2017 | FY 2018 | FY 2019      | FY 2020 | County Tioga County 95 Harpursville 1 water County United Data Outpatient |   | а |
| Grand Total  |                |                          | 7,523   | 6,606     | 6,096   | 7,241     | 100.0%  | 100.0%  | 100.0%       | 100.0%  |                                                                           |   | S |
| PSA          | Total          |                          | 5,780   | 5,034     | 4,810   | 5,828     | 76.8%   | 76.2%   | 78.9%        | 80.5%   | 10 Zos Deposit<br>Binghamton Windsor 8                                    |   |   |
|              | 18847          | Susquehanna              | 3,751   | 3,215     | 3,111   | 3,451     | 49.9%   | 48.7%   | 51.0%        | 47.7%   | East Branch Catok                                                         |   |   |
|              | 18822          | Hallstead                | 620     | 569       | 418     | 834       | 8.2%    | 8.6%    | 6.9%         | 11.5%   | 19 Little Meadows Hallstead Surguebang Service Broad Ave Clinic           |   |   |
|              | 18465          | Thompson                 | 561     | 506       | 636     | 638       | 7.5%    | 7.7%    | 10.4%        | 8.8%    | Rome Susquenanna 18                                                       | • | A |
|              | 18834          | New Milford              | 577     | 502       | 403     | 509       | 7.7%    | 7.6%    | 6.6%         | 7.0%    | 1,006 1,991 Prescon Park                                                  |   |   |
|              | 18821<br>18462 | Great Bend<br>Starrucca  | 102     | 85        | 83      | 205       | 1.4%    | 1.3%    | 1.4%         | 2.8%    | Bradford Court 1 Montrose New Milloco                                     |   |   |
|              | 18462          | Jackson                  | 92      | 110<br>47 | 105     | 158<br>33 | 1.2%    | 0.7%    | 1.7%<br>0.9% | 0.5%    | South Gibson Diverset March                                               |   |   |
| SA           | Total          | Jacksoff                 | 748     | 627       | 505     | 623       | 9.9%    | 9.5%    | 8.3%         | 8.6%    | Sullivan County                                                           |   |   |
|              | 18801          | Montrose                 | 320     | 232       | 220     | 234       | 4.3%    | 3.5%    | 3.6%         | 3.2%    | 13<br>Meshoppen Wityne County                                             |   |   |
|              | 18470          | Union Dale               | 182     | 154       | 107     | 150       | 2.4%    | 2.3%    | 1.8%         | 2.1%    | 307 1 SNF                                                                 |   |   |
|              | 18826          | Kingsley                 | 102     | 134       | 80      | 103       | 1.6%    | 2.1%    | 1.3%         | 1.4%    | U Tyler Sz susta (fuCarbondale Beach Lakesspal (Honesdale A)              |   |   |
|              | 18842          | South Gibson             | 57      | 55        | 54      | 71        | 0.8%    | 0.8%    | 0.9%         | 1.0%    | Wyoming County                                                            |   |   |
|              | 18823          | Harford                  | 42      | 26        | 25      | 39        | 0.6%    | 0.4%    | 0.4%         | 0.5%    |                                                                           |   |   |
|              | 18461          | Starlight                | 30      | 24        | 19      | 26        | 0.4%    | 0.4%    | 0.3%         | 0.4%    | © 2021 Mapbox © OpenStreetMap                                             |   |   |
| her          | Total          |                          | 995     | 945       | 781     | 790       | 13.2%   | 14.3%   | 12.8%        | 10.9%   | Count of Union Service Broad Ave Clinic                                   | • | T |
|              | 18421          | Forest City              | 104     | 75        | 67      | 105       | 1.4%    | 1.1%    | 1.1%         | 1.5%    | 1 13,528 Halistead                                                        |   |   |
|              | 13865          | Windsor                  | 52      | 72        | 67      | 92        | 0.7%    | 1.1%    | 1.1%         | 1.3%    | Turates                                                                   | • | H |
|              | 18407          | Carbondale               | 58      | 91        | 85      | 73        | 0.8%    | 1.4%    | 1.4%         | 1.0%    |                                                                           |   |   |
|              | 18446          | Nicholson                | 66      | 60        | 52      | 52        | 0.9%    | 0.9%    | 0.9%         | 0.7%    | Monthly Trend                                                             | • | Т |
|              | 18643          | Pittston                 | 26      | 28        | 35      | 43        | 0.3%    | 0.4%    | 0.6%         | 0.6%    |                                                                           |   |   |
|              | 18824          | Hop Bottom               | 33      | 46        | 56      | 37        | 0.4%    | 0.7%    | 0.9%         | 0.5%    | 700                                                                       |   |   |
|              | 18508          | Scranton                 | 3       | 5         | 4       | 30        | 0.0%    | 0.1%    | 0.1%         | 0.4%    |                                                                           |   |   |
|              | 13790          | Johnson City             | 26      | 26        | 20      | 23        | 0.3%    | 0.4%    | 0.3%         | 0.3%    | 600                                                                       |   |   |
|              | 18623          | Laceyville               | 36      | 26        | 24      | 21        | 0.5%    | 0.4%    | 0.4%         | 0.3%    |                                                                           |   |   |
|              | 13795          | Kirkwood                 | 23      | 12        | 13      | 19        | 0.3%    | 0.2%    | 0.2%         | 0.3%    |                                                                           |   |   |
|              | 18612          | Dallas                   |         | 14        | 18      | 18        |         | 0.2%    | 0.3%         | 0.2%    | 500                                                                       |   |   |
|              | 18439          | Lakewood                 | 30      | 35        | 19      | 15        | 0.4%    | 0.5%    | 0.3%         | 0.2%    | 5                                                                         |   |   |
|              | 26505          | Morgantown               |         | 1         | 7       | 14        |         | 0.0%    | 0.1%         | 0.2%    | ie 400                                                                    |   |   |
|              | 19446          | Lansdale                 | 10      | 12        | 12      | 14        | 0.1%    | 0.2%    | 0.2%         | 0.2%    |                                                                           |   |   |
|              | 18844          | Springville              | 35      | 23        | 20      | 14        | 0.5%    | 0.3%    | 0.3%         | 0.2%    | 300                                                                       |   |   |
|              | 18510          | Scranton                 | 12      | 14        | 13      | 14        | 0.2%    | 0.2%    | 0.2%         | 0.2%    | - 300                                                                     |   |   |
|              | 18419          | Factoryville             | 5       | 15        | 18      | 14        | 0.1%    | 0.2%    | 0.3%         | 0.2%    |                                                                           |   |   |
|              | 13901          | Binghamton               | 20      | 24        | 17      | 14        | 0.3%    | 0.4%    | 0.3%         | 0.2%    | 200                                                                       |   |   |
|              | 32566          | Navarre<br>Scranton      | 12      | 13        | 13      | 13        | 0.2%    | 0.1%    | 0.1%         | 0.2%    |                                                                           |   |   |
|              | 13754          |                          | 12      | 15        | 10      | 11        | 0.2%    | 0.2%    | 0.2%         | 0.2%    | 100                                                                       |   |   |
|              | 13754          | Deposit<br>Cogan Station | 13      | 15        | 10      | 10        | 0.2%    | 0.2%    | 0.2%         | 0.2%    |                                                                           |   |   |
|              | 90045          | Los Angeles              | 5       | 3         | 14      | 9         | 0.1%    | 0.2%    | 0.2%         | 0.1%    | 0                                                                         |   |   |
|              | 13905          | Binghamton               | 11      | 15        | 11      | 9         | 0.1%    | 0.2%    | 0.2%         | 0.1%    | FY 2017 FY 2018 FY 2019 FY 2020 FY 2021                                   |   |   |
|              |                | Binghamton               | 13      | 13        | 8       | 9         | 0.2%    | 0.2%    | 0.1%         | 0.1%    | Month of ARADMDT                                                          |   |   |
|              | 20704          |                          | 15      | 14        | 0       | 5         | 0.270   | 0.270   | 0.170        | 0.170   | MORTO T ARADMDT                                                           |   |   |