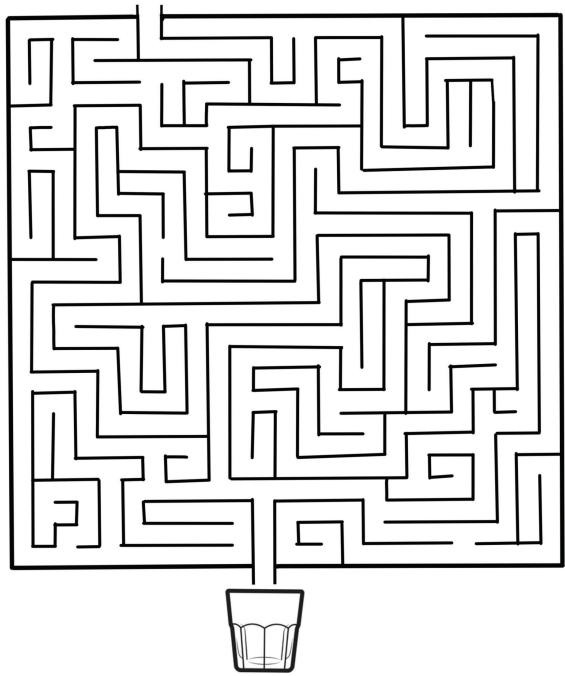

Guide the tapwater through the maze and into your glass. Color in the cup with water, and then pour a real one for yourself!

© 2019 AMERICAN DENTAL ASSOCIATION ALL RIGHTS RESERVED.

Celebrating 75 years of water fluoridation. Visit ADA.org/FromTheTap for more activity sheets.