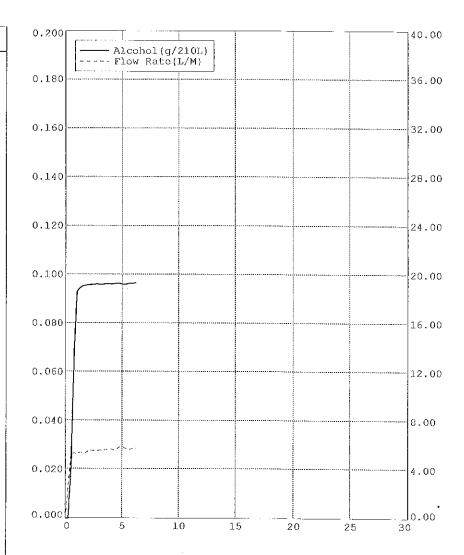

LOT #: AG130104

SUPPLIER: INTOXIMETER EXPIRATION: 10/28/2023 SIMULATOR TYPE: DRY GAS

STANDARD INFORMATION CONCENTRATION: 0.100

**TARGET:** 0.097

BLANK TEST 0.000 08:17
INTERNAL STANDARD VERIFIED 08:17
EXTERNAL STANDARD 0.097 08:17
BLANK TEST 0.000 08:18

Average = 0.0970 Std Dev = 0.0000 Spread = 0.0000

K Bufed

Airgas USA LLC (LAB) 3500 Bernard Street St. Louis, Mo. 63103 Ph: (314) 533-3100 Fax: (314) 533-7328