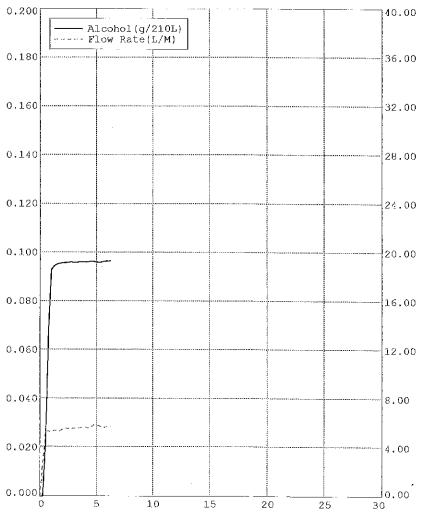

| STANDARD CHANGE                                                                       |       |       | 0.200 |
|---------------------------------------------------------------------------------------|-------|-------|-------|
| Neosho Police Departm<br>INTOX dmt: 500015                                            | 0.180 |       |       |
| Date: 12/13/2021<br>Time: 08:16:06                                                    | 0.160 |       |       |
| OPERATOR NAME:<br>KEITH J BRUMFIELD<br>PERMIT NUMBER: 210138<br>EXPIRATION DATE: 07/0 |       |       | 0.140 |
| LOT #: AG130104<br>SUPPLIER: INTOXIMETER<br>EXPIRATION: 10/28/202                     | 3     |       | 0.120 |
| SIMULATOR TYPE: DRY G.                                                                | AS    |       | 0.100 |
| STANDARD INFORMATION<br>CONCENTRATION: 0.100<br>TARGET: 0.097                         |       |       | 0.080 |
| BLANK TEST<br>INTERNAL STANDARD<br>EXTERNAL STANDARD<br>BLANK TEST                    |       | 08:17 | 0.060 |
| Average = 0.0970<br>Std Dev = 0.0000<br>Spread = 0.0000                               |       |       | 0.040 |