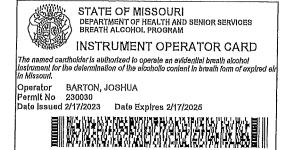

#### **PERMIT** TYPE II JOSHUA C. BARTON

Is hereby authorized to instruct and supervise operators, train instructors, inspect, calibrate, perform field service and repairs, and operate the following breath analyzer(s):

#### ALCO-SENSOR IV WITH PRINTER

for the determination of the alcoholic content of blood from a sample of expired air. Permit issued under the provisions of sections 577.020 through 577.041, RSMo and 306.111 through 306.119 RSMo.

DATE \_\_\_\_\_2/17/2023\_\_\_

NUMBER 230030

EXPIRES 2/17/2025

MD 580-0771 (6-10)

DIRECTOR OF STATE PUBLIC HEALTH LABORATORY

Danes I. Nichelso

DIRECTOR OF DEPARTMENT OF HEALTH AND SENIOR SERVICES

LAB-4 (R6-10)