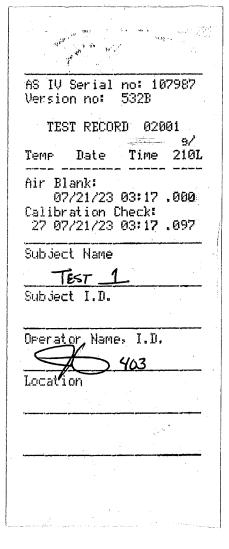

#### Calibration Check slip's

|                      | -<br>              | ija nomenina   |          |
|----------------------|--------------------|----------------|----------|
|                      |                    |                |          |
|                      | Serial<br>on no:   | no: 10<br>532B | 7987     |
| TES                  | T RECO             | RD 020         | 02<br>4/ |
| Temp                 | Date               | Time           |          |
| Air Bl               | lank:<br>7/21/23   | 02+10          | .000     |
| Calibr               | ation (<br>7/21/23 | Check:         |          |
|                      |                    | 00+10          | .0.0     |
|                      | est 2              | ,              |          |
|                      | t I.D.             |                |          |
|                      |                    |                |          |
| Uperat               | or Nam             | e, 1.0,<br>2%7 |          |
| Locat                |                    | 202            |          |
| مىلىنىڭ ئېرىمىرىمە ئ |                    |                |          |
|                      |                    | ••••           |          |
|                      |                    |                |          |
|                      |                    |                |          |
|                      |                    |                |          |